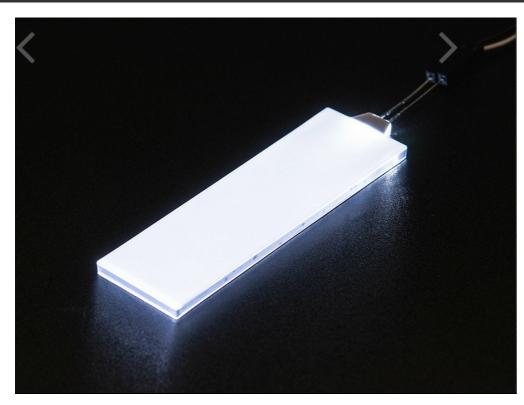

#### White LED Backlight Module - Medium 23mm x 75mm PRODUCT ID: 1622

PRODUCT ID. IC

IN STOCK

| 1               | ADD TO CART |  |
|-----------------|-------------|--|
| 1-9             |             |  |
| 10-99           |             |  |
| 100+            |             |  |
|                 |             |  |
| ADD TO WISHLIST |             |  |

### DESCRIPTION

These pretty strips of light are plastic diffused backlights, often seen in LCD displays. Normally they're tucked behind the LCD and shine white light from below. Here, we've got the LEDs available individually and they're really cool! Each LED is encased in a 3.5mm thick strip of a acrylic. The acrylic strip is a special type that is very good at diffusing light, so even though there is only one single white LED, it provides near-uniform lighting. The other flat side of the strip has a reflector on it so you only get light from the top (otherwise the backlight would lose 1/2 the brightness unnecessarily)

You can treat this backlight just like an LED, light with "3V at 20mA current and you get a pretty shape that you can mask with vinyl or draw over with marker. Gels can be used to change the color. We think these would make great wearables without the need for EL or inverters, they're much brighter than EL and use less battery. The trade-off is these are not flexible at all. Downloaded from Arrow.com