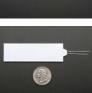

# TECHNICAL DETAILS

• Datasheet

- Dimensions: 107.5mm x 22.6mm x 2.7mm / 4.2in x 0.8in x 0.1in
- Weight: 5.6g