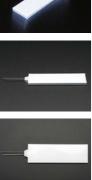

#### White LED Backlight Module - Medium 23mm x 75mm PRODUCT ID: 1622

PRODUCT ID. IC

IN STOCK

| 1               | ADD TO CART |  |
|-----------------|-------------|--|
| 1-9             |             |  |
| 10-99           |             |  |
| 100+            |             |  |
|                 |             |  |
| ADD TO WISHLIST |             |  |

### DESCRIPTION

These pretty strips of light are plastic diffused backlights, often seen in LCD displays. Normally they're tucked behind the LCD and shine white light from below. Here, we've got the LEDs available individually and they're really cool! Each LED is encased in a 3.5mm thick strip of a acrylic. The acrylic strip is a special type that is very good at diffusing light, so even though there is only one single white LED, it provides near-uniform lighting. The other flat side of the strip has a reflector on it so you only get light from the top (otherwise the backlight would lose 1/2 the brightness unnecessarily)

You can treat this backlight just like an LED, light with "3V at 20mA current and you get a pretty shape that you can mask with vinyl or draw over with marker. Gels can be used to change the color. We think these would make great wearables without the need for EL or inverters, they're much brighter than EL and use less battery. The trade-off is these are not flexible at all. Downloaded from Arrow.com