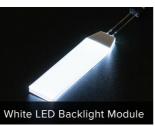

#### White LED Backlight Module - Medium 23mm x 75mm PRODUCT ID: 1622

PRODUCT ID. IC

IN STOCK

| 1               | ADD TO CART |  |
|-----------------|-------------|--|
| 1-9             |             |  |
| 10-99           |             |  |
| 100+            |             |  |
|                 |             |  |
| ADD TO WISHLIST |             |  |

### DESCRIPTION

These pretty strips of light are plastic diffused backlights, often seen in LCD displays. Normally they're tucked behind the LCD and shine white light from below. Here, we've got the LEDs available individually and they're really cool! Each LED is encased in a 3.5mm thick strip of a acrylic. The acrylic strip is a special type that is very good at diffusing light, so even though there is only one single white LED, it provides near-uniform lighting. The other flat side of the strip has a reflector on it so you only get light from the top (otherwise the backlight would lose 1/2 the brightness unnecessarily)

You can treat this backlight just like an LED, light with "3V at 20mA current and you get a pretty shape that you can mask with vinyl or draw over with marker. Gels can be used to change the color. We think these would make great wearables without the need for EL or inverters, they're much brighter than EL and use less battery. The trade-off is these are not flexible at all. Downloaded from Arrow.com