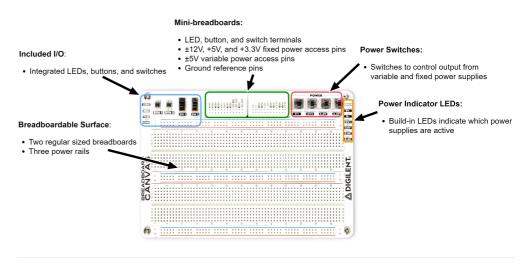

## Product Description

The Breadboard Canvas provides a replaceable physical interface for the Analog Discovery Studio. The large breadboardable surface features two regular sized solderless breadboards appropriate for medium to large circuits. Two small breadboards provide connection to the six available power supplies  $(3.3V, 5V, \pm 12V,$ and  $\pm$  variable), and connections to the included I/O. Two

Support Materials

Datasheet

Get Academic Pricing

switches, LEDs, and buttons have been included on the Breadboard Canvas to provide these typically hard to breadboard components with an easy-to-use interface. Each of the power supplies can be switched on and off via slide switches to make powering off and on circuits as convenient as possible. Power supply status is indicated by the power indicator LEDs. This is the same Breadboard Canvas that is included with the Analog Discovery Studio.