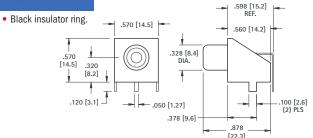

# **SNAP-FIT 90° PC PHONO JACKS**

## CHOICE OF TIN OR GOLD PLATE

Complete one piece jack for insertion into PC board. Time Saving. No Wiring Required. Snap-fits into PC board.

| TIN PLATE CAT. NO. | INSULATOR<br>COLOR | GOLD PLATE CAT. NO. |  |
|--------------------|--------------------|---------------------|--|
| 587                | WHITE              | 936                 |  |
| 588                | RED                | 937                 |  |
| 901                | BLACK              | BLACK 900           |  |
| 589                | YELLOW             | 938                 |  |

## Mounting Detail