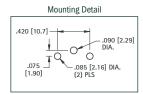

|
|--------------------|--------------------|---------------------|--|
| 587                | WHITE              | 936                 |  |
| 588                | RED                | 937                 |  |
| 901                | BLACK              | BLACK 900           |  |
| 589                | YELLOW             | 938                 |  |



# SNAP-FIT VERTICAL PC PHONO JACKS

- · Extra long, one piece shell to accept plugs with longer pins for greater contact Snaps into holes on PC board and firmly held for soldering
  - No staking required





| CAT. | INSULATOR |  |
|------|-----------|--|
| NO.  | COLOR     |  |
| 584  | WHITE     |  |
| 577  | RED       |  |
| 585  | BLACK     |  |
| 586  | YELLOW    |  |

**MATERIAL:** 

Shell: Steel, Nickel Plate Contact: Brass, Tin Plate



# PC PHONO JACKS

## VERTICAL

• For applications requiring staking to product



· White insulator ring



#### MATERIAI: Shell: Steel, Tin Plate Contact: Brass, Tin Plate

CAT. NO. 573





# HORIZONTAL

- · Mounted on bracket ready for insertion into pre-drilled holes
- Solder lug allows remote attachment of signal to PC board



• Red insulator ring



### MATERIAL: Shell: Steel, Tin Plate Contact: Brass, Tin Plate

CAT. NO. 571



Tel (718) 956-8900 • Fax (718) 956-9040

(800) 221-5510 • kec@keyelco.com



www.keyelco.com

31-07 20th Road - Astoria, NY 11105-2017