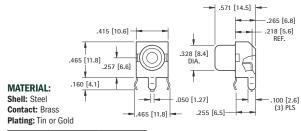

# SNAP-FIT VERTICAL PC PHONO JACKS

- · Extra long, one piece shell to accept plugs with longer pins for greater contact Snaps into holes on PC board and firmly held for soldering
  - No staking required

| CAT. | INSULATOR |  |
|------|-----------|--|
| NO.  | COLOR     |  |
| 584  | WHITE     |  |
| 577  | RED       |  |
| 585  | BLACK     |  |
| 586  | YELLOW    |  |

**MATERIAL:** 

Shell: Steel, Nickel Plate Contact: Brass, Tin Plate