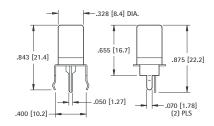

# SNAP-FIT VERTICAL PC JACK

· Snaps into holes on PC board and firmly held for soldering No staking required

MATERIAL:

Shell: Steel, Tin Plate

CAT. NO. 572

Contact: Brass, Tin Plate