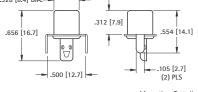

# SNAP-FIT VERTICAL PC JACK

· Snaps into holes on PC board and firmly held for soldering No staking required

MATERIAL:

Shell: Steel, Tin Plate

CAT. NO. 572

Contact: Brass, Tin Plate