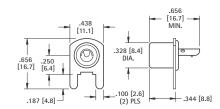

# 90° PC PHONO JACK

Complete one piece jack for insertion into PC board. Time Saving. No Wiring Required.

## MATERIAL:

Base: Steel, Tin Plate Shell: Steel, Nickel Plate Contact: Brass. Tin Plate

CAT. NO. 902

## Mounting Detail