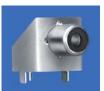

# 90° PC PHONO JACK

Complete one piece jack for insertion into PC board. Time Saving. No Wiring Required.

## MATERIAL:

Base: Steel, Tin Plate Shell: Steel, Nickel Plate Contact: Brass. Tin Plate

CAT. NO. 902