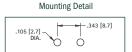

longer pins for greater contact Snaps into holes on PC board and firmly held for soldering
  - No staking required





| CAT. | INSULATOR |  |
|------|-----------|--|
| NO.  | COLOR     |  |
| 584  | WHITE     |  |
| 577  | RED       |  |
| 585  | BLACK     |  |
| 586  | YELLOW    |  |

**MATERIAL:** 

Shell: Steel, Nickel Plate Contact: Brass, Tin Plate



# PC PHONO JACKS

## VERTICAL

• For applications requiring staking to product



· White insulator ring



#### MATERIAI: Shell: Steel, Tin Plate Contact: Brass, Tin Plate

CAT. NO. 573





# HORIZONTAL

- · Mounted on bracket ready for insertion into pre-drilled holes
- Solder lug allows remote attachment of signal to PC board



• Red insulator ring



### MATERIAL: Shell: Steel, Tin Plate Contact: Brass, Tin Plate

CAT. NO. 571



Tel (718) 956-8900 • Fax (718) 956-9040

(800) 221-5510 • kec@keyelco.com



www.keyelco.com

31-07 20th Road - Astoria, NY 11105-2017