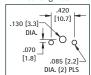

# **SNAP-FIT 90° PC PHONO JACKS**

## CHOICE OF TIN OR GOLD PLATE

Complete one piece jack for insertion into PC board. Time Saving. No Wiring Required. Snap-fits into PC board.

| TIN PLATE CAT. NO. | INSULATOR<br>COLOR | GOLD PLATE CAT. NO. |  |
|--------------------|--------------------|---------------------|--|
| 587                | WHITE              | 936                 |  |
| 588                | RED                | 937                 |  |
| 901                | BLACK              | BLACK 900           |  |
| 589                | YELLOW             | 938                 |  |

## Mounting Detail