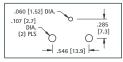

# SNAP-FIT VERTICAL PC JACK

· Snaps into holes on PC board and firmly held for soldering No staking required

MATERIAL:

Shell: Steel, Tin Plate

CAT. NO. 572

Contact: Brass, Tin Plate

## Mounting Detail