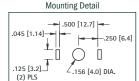

|  |
| 901                | BLACK              | BLACK 900           |  |
| 589                | YELLOW             | 938                 |  |



# SNAP-FIT VERTICAL PC PHONO JACKS

- · Extra long, one piece shell to accept plugs with longer pins for greater contact Snaps into holes on PC board and firmly held for soldering
  - No staking required





| CAT. | INSULATOR |  |
|------|-----------|--|
| NO.  | COLOR     |  |
| 584  | WHITE     |  |
| 577  | RED       |  |
| 585  | BLACK     |  |
| 586  | YELLOW    |  |

**MATERIAL:** 

Shell: Steel, Nickel Plate Contact: Brass, Tin Plate



# PC PHONO JACKS

## VERTICAL

• For applications requiring staking to product



· White insulator ring



#### MATERIAI: Shell: Steel, Tin Plate Contact: Brass, Tin Plate

CAT. NO. 573





# HORIZONTAL

- · Mounted on bracket ready for insertion into pre-drilled holes
- Solder lug allows remote attachment of signal to PC board



• Red insulator ring



### MATERIAL: Shell: Steel, Tin Plate Contact: Brass, Tin Plate

CAT. NO. 571



Tel (718) 956-8900 • Fax (718) 956-9040

(800) 221-5510 • kec@keyelco.com



www.keyelco.com

31-07 20th Road - Astoria, NY 11105-2017