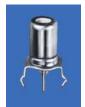

# 90° PC PHONO JACK

Complete one piece jack for insertion into PC board. Time Saving. No Wiring Required.

## MATERIAL:

Base: Steel, Tin Plate Shell: Steel, Nickel Plate Contact: Brass. Tin Plate

CAT. NO. 902