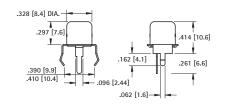

# 90° PC PHONO JACK

Complete one piece jack for insertion into PC board. Time Saving. No Wiring Required.

## MATERIAL:

Base: Steel, Tin Plate Shell: Steel, Nickel Plate Contact: Brass. Tin Plate

CAT. NO. 902

## Mounting Detail