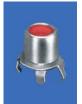

# HORIZONTAL

- · Mounted on bracket ready for insertion into pre-drilled holes
- Solder lug allows remote attachment of signal to PC board

• Red insulator ring

### MATERIAL: Shell: Steel, Tin Plate Contact: Brass, Tin Plate

CAT. NO. 571

Tel (718) 956-8900 • Fax (718) 956-9040

(800) 221-5510 • kec@keyelco.com

www.keyelco.com

31-07 20th Road - Astoria, NY 11105-2017