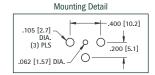

# SNAP-FIT VERTICAL PC JACK

· Snaps into holes on PC board and firmly held for soldering No staking required

MATERIAL:

Shell: Steel, Tin Plate

CAT. NO. 572

Contact: Brass, Tin Plate

## Mounting Detail