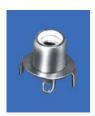

# PC PHONO JACKS

## VERTICAL

• For applications requiring staking to product

· White insulator ring

#### MATERIAI: Shell: Steel, Tin Plate Contact: Brass, Tin Plate

CAT. NO. 573