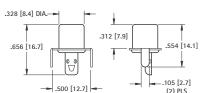

# 90° PC PHONO JACK

Complete one piece jack for insertion into PC board. Time Saving. No Wiring Required.

## MATERIAL:

Base: Steel, Tin Plate Shell: Steel, Nickel Plate Contact: Brass. Tin Plate

CAT. NO. 902