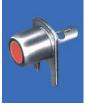

# PC PHONO JACKS

## VERTICAL

• For applications requiring staking to product

· White insulator ring

#### MATERIAI: Shell: Steel, Tin Plate Contact: Brass, Tin Plate

CAT. NO. 573