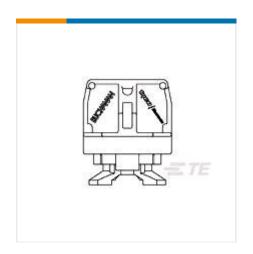

## OEC 630 CONTACT ASSY, FEM, SOLDER CUP

**TERMINAL** 

0630

TE Internal Number: 1-1437393-9

EU RoHS Compliant with Exemptions EU ELV Compliant with Exemptions

Hardware Type End Section

For Use with Block or Strip Style NEMA

For Use with Block Series 600 Series (Nylon, Channel Mount), 600 Series

Operation/Application

For Use with Block or Strip Style NEMA
For Use with Block Series 600 Series (Nylon, Channel Mount), 600 Series