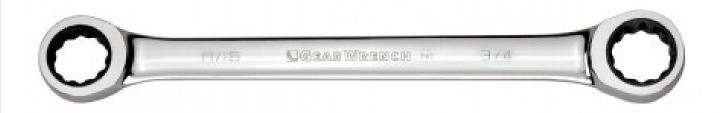

Home > 9/16" x 5/8" Double Box Ratcheting Wrench

ρ

Roll over image to zoom in

F

## 9/16" x 5/8" Double Box Ratcheting Wrench

## Features More - Expand to See All

- Save Weight: 2 Sizes in One Wrench!
- Off-Corner Loading Design on Box End for Better Grip and Reduced Fastener Rounding