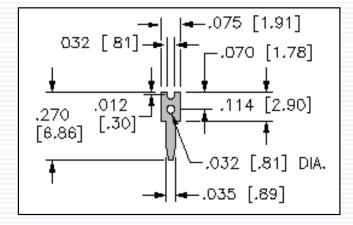

Cat. No. 1039

Cat. No. 1040

Cat. No. 4950

Cat. No. 4951

Material: .025 Brass, Tin Plate

Cat. No. 1031

Cat. No. 1035

Material: .020 Brass, Tin Plate

Cat. No. 1037

Material: .016 Brass, Tin Plate