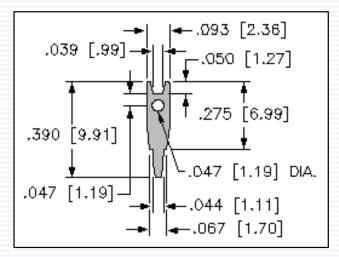

Cat. No. 1039

Cat. No. 1040

Cat. No. 4950

Cat. No. 4951

Material: .025 Brass, Tin Plate

Cat. No. 1031

Cat. No. 1035

Material: .020 Brass, Tin Plate

Cat. No. 1037

Material: .016 Brass, Tin Plate