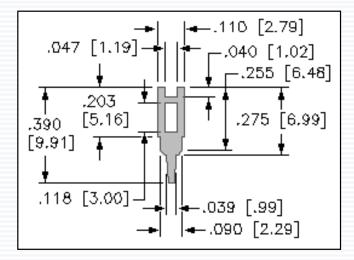

## **Slotted Types**

Cat. No. 1030

Cat. No. 1031

Cat. No. 1032

Cat. No. 1030

Cat. No. 1032

Cat. No. 1034

Cat. No. 1036

Cat. No. 1039

Cat. No. 1040

Cat. No. 4950

Cat. No. 4951

Material: .025 Brass, Tin Plate

Cat. No. 1031

Cat. No. 1035

Material: .020 Brass, Tin Plate