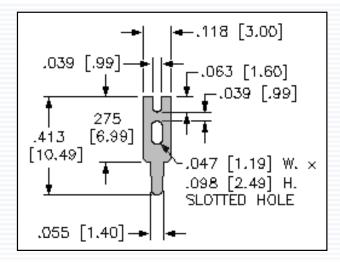

Cat. No. 1039

Cat. No. 1040

Cat. No. 4950

Cat. No. 4951

Material: .025 Brass, Tin Plate

Cat. No. 1031

Cat. No. 1035

Material: .020 Brass, Tin Plate

Cat. No. 1037

Material: .016 Brass, Tin Plate