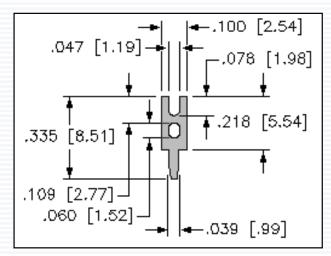

## **Slotted Types**

Cat. No. 1030

Cat. No. 1031

Cat. No. 1032

Cat. No. 1030

Cat. No. 1032

Cat. No. 1034

Cat. No. 1036

Cat. No. 1039

Cat. No. 1040

Cat. No. 4950

Cat. No. 4951

Material: .025 Brass, Tin Plate

Cat. No. 1031

Cat. No. 1035

Material: .020 Brass, Tin Plate