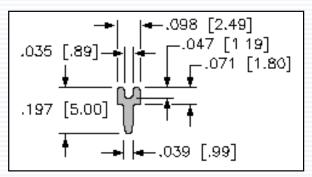

Cat. No. 1037

Material: .016 Brass, Tin Plate

#### VIEW PRODUCT OVERVIEW

Cat. No. 1034

Cat. No. 1035

Cat. No. 1036

Cat. No. 1037

Cat. No. 1039

Cat. No. 1040

Cat. No. 4951