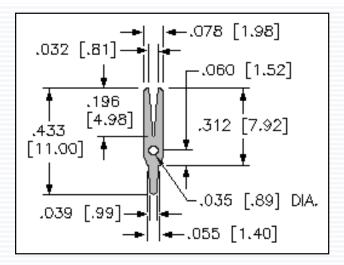

Cat. No. 1037

Material: .016 Brass, Tin Plate

#### VIEW PRODUCT OVERVIEW

Cat. No. 1034

Cat. No. 1035

Cat. No. 1036

Cat. No. 1037

Cat. No. 1039

Cat. No. 1040

Cat. No. 4951