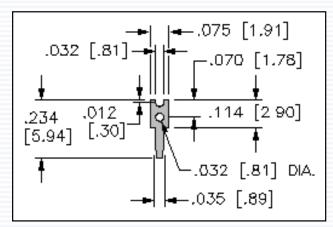

## **Slotted Types**

Cat. No. 1030

Cat. No. 1031

Cat. No. 1032

Cat. No. 1030

Cat. No. 1032

Cat. No. 1034

Cat. No. 1036

Cat. No. 1039

Cat. No. 1040

Cat. No. 4950

Cat. No. 4951

Material: .025 Brass, Tin Plate

Cat. No. 1031

Cat. No. 1035

Material: .020 Brass, Tin Plate