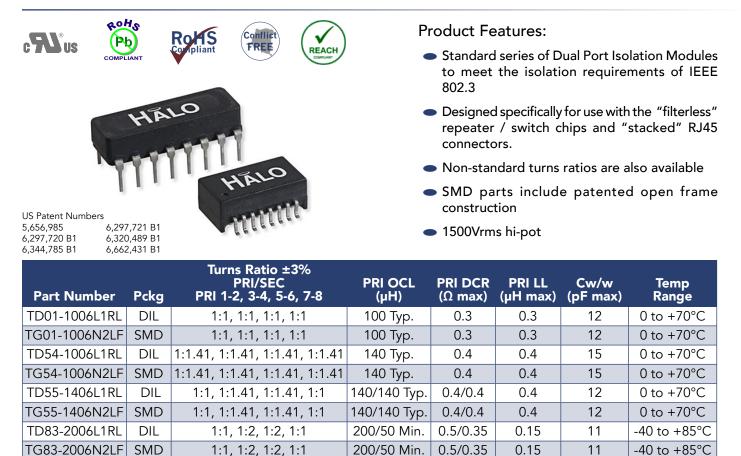

## **10BASE-T Isolation Modules**

Dual Port SMD or DIL Package

Notes:

1. Please contact the factory or local representative for individual datasheets or additional information

2. DIL (Through-Hole) packages not recommended for new designs

3. Part numbers with LF suffix are RoHS compliant and PB-Free. Part numbers with RL suffix are RoHS compliant using exemption 7a.