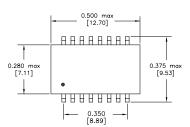

## **Reinforced 10BASE-T Isolation Modules**

Dimensions: inches [mm] Co-Planarity: 0.004 [0.10]

Recommended Solder Pad Layout

Dimensions: inches [mm]

HALO<sup>®</sup> Electronics is a leading supplier of high quality communication magnetics including signal transformers, filters, CMR chokes, PoE power transformers, DC/DC converters, and integrated Ethernet connectors. HALO's leading edge technology solutions are manufactured in ISO9001 and ISO14001 factories offering high quality products at a competitive price.