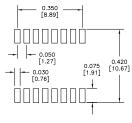

## **Reinforced 10BASE-T Isolation Modules**

Dimensions: inches [mm] Co-Planarity: 0.004 [0.10]

Recommended Solder Pad Layout

Dimensions: inches [mm]

HALO<sup>®</sup> Electronics is a leading supplier of high quality communication magnetics including signal transformers, filters, CMR chokes, PoE power transformers, DC/DC converters, and integrated Ethernet connectors. HALO's leading edge technology solutions are manufactured in ISO9001 and ISO14001 factories offering high quality products at a competitive price.