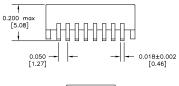

## **Reinforced 10BASE-T Isolation Modules**

Dimensions: inches [mm] Co-Planarity: 0.004 [0.10]

Recommended Solder Pad Layout

Dimensions: inches [mm]

HALO<sup>®</sup> Electronics is a leading supplier of high quality communication magnetics including signal transformers, filters, CMR chokes, PoE power transformers, DC/DC converters, and integrated Ethernet connectors. HALO's leading edge technology solutions are manufactured in ISO9001 and ISO14001 factories offering high quality products at a competitive price.