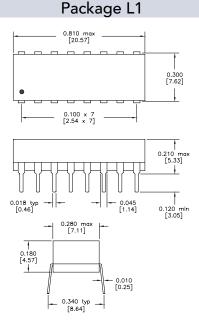

## **10BASE-T Isolation Modules**

Dual Port SMD or DIL Package

Notes:

1. Please contact the factory or local representative for individual datasheets or additional information

2. DIL (Through-Hole) packages not recommended for new designs

## **Reinforced 10BASE-T Isolation Modules**

Dimensions: inches [mm] Co-Planarity: 0.004 [0.10]

Recommended Solder Pad Layout

Dimensions: inches [mm]

HALO<sup>®</sup> Electronics is a leading supplier of high quality communication magnetics including signal transformers, filters, CMR chokes, PoE power transformers, DC/DC converters, and integrated Ethernet connectors. HALO's leading edge technology solutions are manufactured in ISO9001 and ISO14001 factories offering high quality products at a competitive price.