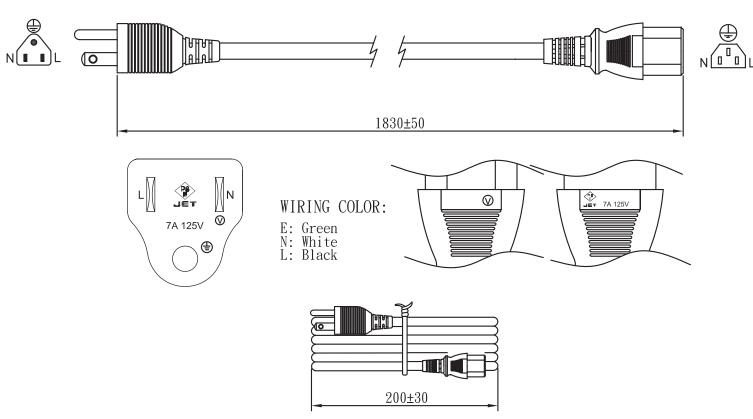

## MODEL: AC-C13 JP | DESCRIPTION: 3 PRONG AC CORD, JAPAN

## ROHS MECHANICAL DRAWING

units: mm

.....