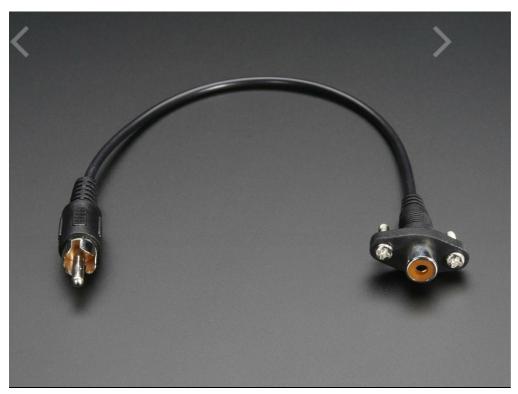

## **DESCRIPTION**

This handy Panel Mount RCA Cable is perfect for component/composite video and audio and perfect for connecting our Raspberry Pi to RCA component/composite screens.

This cable comes with two nice RCA connectors and has two mounting screws 20mm apart.

The cable is 264mm / 10.4" long.

## **TECHNICAL DETAILS**

- Length: 264mm / 10.4"
- Mounting Screws: 20mm / 0.8" apart
- Weight: 11.1g