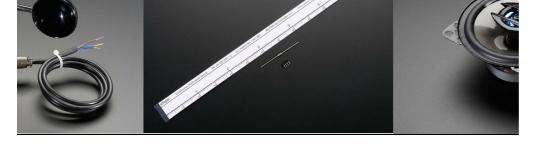

## **DESCRIPTION**

This handy Panel Mount RCA Cable is perfect for component/composite video and audio and perfect for connecting our Raspberry Pi to RCA component/composite screens.

This cable comes with two nice RCA connectors and has two mounting screws 20mm apart.

The cable is 264mm / 10.4" long.

## **TECHNICAL DETAILS**

- Length: 264mm / 10.4"
- Mounting Screws: 20mm / 0.8" apart
- Weight: 11.1g