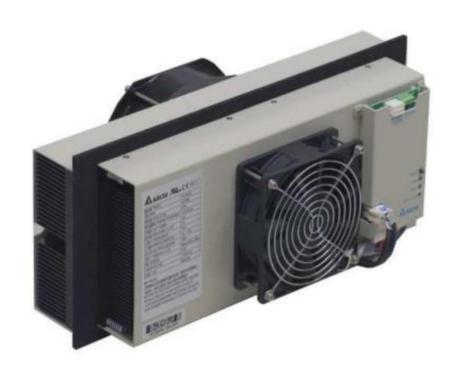

# **Door mount**

#### **Features**

- ♦ IP55 waterproof at external side.
- ◆ FAN / TEC / Control fail alarm.
- **♦** Clear LED status indicator.
- **♦** Standalone temperature comtrol.
- ♦ High efficiency and reliable fan modules.

### Design

- **♦** High efficiency of cooling & heating.
- **♦** Thermal electric cooling module.
- **♦** Rated voltage at 48V.
- **♦** Built-in controller.

## HET200PB