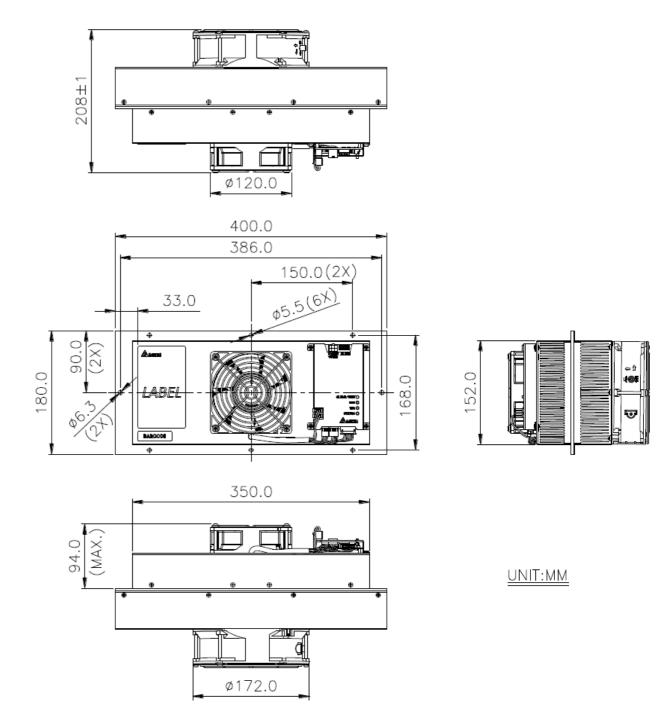

### **Dimension drawing**

| Main feature                 | Unit         | Specification                         |
|------------------------------|--------------|---------------------------------------|
| Ouline dimension (H x W x D) | mm<br>(inch) | 400 x 180 x 208<br>(15.7 x 7.1 x 8.2) |
| Weight                       | Kg           | 9.0 ± 0.5                             |
| Cooling Capacity (ΔT = 0 °C) | W            | 200 (TYP.)                            |
| Heating capacity @-40°C      | W            | 225                                   |
| Rater voltage                | VDC          | 48 (TYP.)                             |
| Operating voltage range      | VDC          | 40~56                                 |
| Actuality Current            | Α            | 5.9 (TYP.)                            |
| Power Consumption            | W            | 283                                   |
| Operating temperature        | °C           | -40~55                                |
| Internal airflow rate        | CFM          | 100 (TYP.)                            |
| External airflow rate        | CFM          | 120 (TYP.)                            |
| Acoustic noise at 1m         | dB-A         | 61.0 (Typ.), 65 (Max)                 |