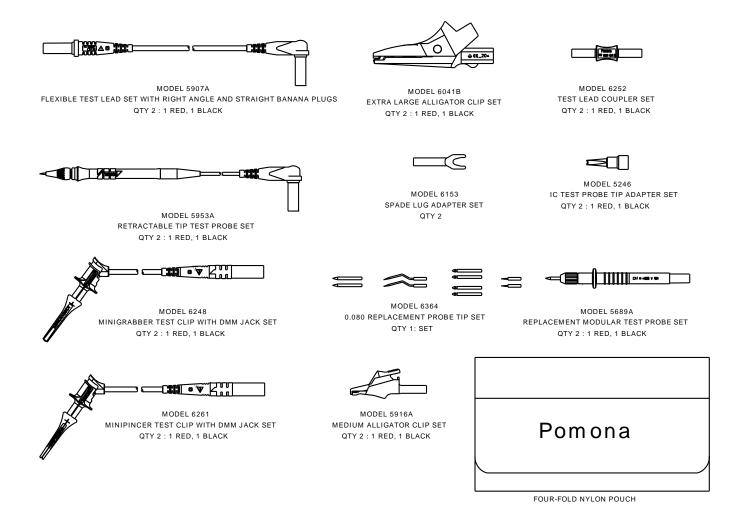

## Model 5677B Deluxe Multi-Use DMM Maxi-Test Lead Kit

For data sheets / specifications of the kit individual components, visit the Pomona web site at: www.pomonaelectronics.com

## **FEATURES:**

- Test leads with a right angle banana plug are ideal for use with hand held digital multimeter.
- Flexible test leads feature high strand count silicone wire for extreme flexibility and high temperature resistance.
- Wear indication with double insulated (dual extruded) silicone leads shows white inner layer for increased safety.
- Banana plugs are molded directly to the wire for superior pull strength.
- Retractable needle tip test probe, allowing easy access of hard to reach test points.
- Probes, alligator clips and spade lugs fit directly onto test leads for test versatility.
- Interchangeable test probe tips allows for test versatility from general purpose to SMD applications.
- Test accessories conveniently store in the four-fold nylon pouch.
- Compatible with most multimeters that accept safety style sheath banana plugs.
- CE Compliant; complies with IEC 61010-031 standard for hand held accessories.