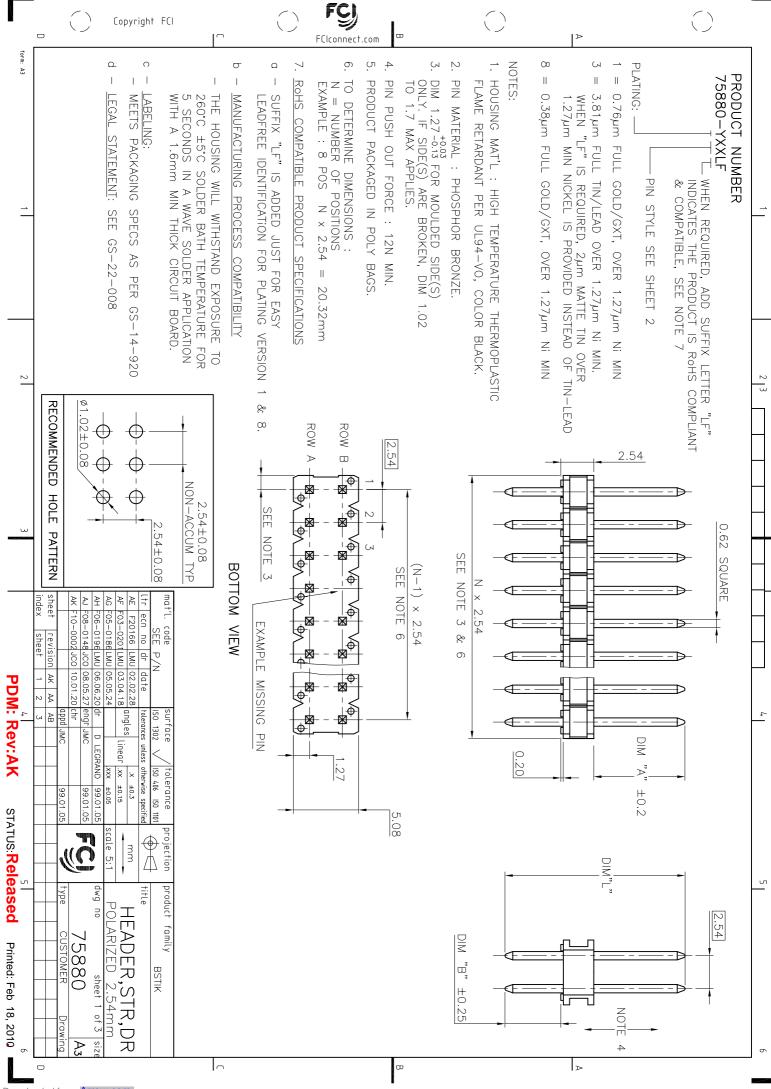

 $\bigcirc$ 

form: A3

2

|

∣⋗

| PIN<br>STILE     PRODUCT DEFINITION<br>POS     1 2 3<br>LOTS     VEW OF MISSING PINS POSITION<br>A Conservation of the servation of the servati |
|------------------------------------------------------------------------------------------------------------------------------------------------------------------------------------------------------------------------------------------------------------------------------------------------------------------------------------------------------------------------------------------------------------------------------------------------------------------------------------------------------------------------------------------------------------------------------------------------------------------------------------------------------------------------------------------------------------------------------------------------------------------------------------------------------------------------------------------------------------------------------------------------------------------------------------------------------------------------------------------------------------------------------------------------------------------------------------------------------------------------------------------------------------------------------------------------------------------------------------------------------------------------------------------------------------------------------------------------------------------------------------------------------------------------------------------------------------------------------------------------------------------------------------------------------------------------------------------------------------------------------------------------------------------------------------------------------------------------------------------------------------------------------------------------------------------------------------------------------------------------------------------------------------------------------------------------------------------------------------------------------------------------------------------------------------------------------|
| ADDUCT DEFINITION 1 2 3 VIEW OF MISSING PINS POSITION   *A" ("B") ("L") 1 5 10 15 20 25 30   5.72 2.54 10.8 ("B") ("B") ("L") 1 5 20 25 30   5.72 2.54 10.8 ("B")                                                                                                                                                                                                                                                                                                                                                                                                                                                                                                                                                                                                                                                                                                                                                                                                                                                                                                                                                                                                                                                                                                                                                                                                                                                                                                                                                                                                                                    |
| 1   2   1   2   1   3   FROM BOTTOM VIEW     1   5   10   15   20   25   30     1   5   10   15   20   25   30     1   5   10   15   20   25   30     1   5   10   15   20   25   30     1   5   10   15   20   25   30     1   5   10   15   20   25   30     1   5   10   15   20   25   30     1   5   10   15   20   25   30     1   5   10   15   20   25   30     1   1   15   20   25   30   15   20   25   30     1   1   15   15   20   25   30   15   16   16   16   16   16   16   16   16   16   16   16   16   16   16                                                                                                                                                                                                                                                                                                                                                                                                                                                                                                                                                                                                                                                                                                                                                                                                                                                                                                                                                                                                                                                                                                                                                                                                                                                                                                                                                                                                                                                                                                                                          |
| 1   2   1   2   1   3   VIEW OF MISSING PINS POSITION     A   B   1   2   1   5   10   15   20   25   30     B   B   B   B   B   B   B   B   B   B   B   B   B   B   B   B   B   B   B   B   B   B   B   B   B   B   B   B   B   B   B   B   B   B   B   B   B   B   B   B   B   B   B   B   B   B   B   B   B   B   B   B   B   B   B   B   B   B   B   B   B   B   B   B   B   B   B   B   B   B   B   B   B   B   B   B   B   B   B   B   B   B   B   B   B   B   B   B   B   B   B   B   B   B   B   B   B                                                                                                                                                                                                                                                                                                                                                                                                                                                                                                                                                                                                                                                                                                                                                                                                                                                                                                                                                                                                                                                                                                                                                                                                                                                                                                                                                                                                                                                                                                                                                               |
| 1   2   1   2   3   VIEW OF MISSING PINS POSITION     A   B   1   2   3   FROM BOTTOM VIEW     A   B   1   2   3   FROM BOTTOM VIEW     B   1   5   10   15   20   25   30     B   1   10   10   15   20   25   30     B   1   10   10   10   10   10   10   10     B   10   10   10   10   10   10   10                                                                                                                                                                                                                                                                                                                                                                                                                                                                                                                                                                                                                                                                                                                                                                                                                                                                                                                                                                                                                                                                                                                                                                                                                                                                                                                                                                                                                                                                                                                           |
| 1   2   3   VIEW OF MISSING PINS POSITION   FROM BOTTOM VIEW     5   10   15   20   25   30     1   10   15   20   25   30     1   10   15   20   25   30     1   10   15   20   25   30     1   10   15   20   25   30     1   10   15   20   25   30     1   10   15   20   25   30     1   10   10   15   20   25   30     1   10   10   10   10   10   10     1   10   10   10   10   10   10   10     1   10   10   10   10   10   10   10   10   10   10     1   10   10   10   10   10   10   10   10   10   10   10   10   10   10   10   10   10   <                                                                                                                                                                                                                                                                                                                                                                                                                                                                                                                                                                                                                                                                                                                                                                                                                                                                                                                                                                                                                                                                                                                                                                                                                                                                                                                                                                                                                                                                                                                |
|                                                                                                                                                                                                                                                                                                                                                                                                                                                                                                                                                                                                                                                                                                                                                                                                                                                                                                                                                                                                                                                                                                                                                                                                                                                                                                                                                                                                                                                                                                                                                                                                                                                                                                                                                                                                                                                                                                                                                                                                                                                                              |