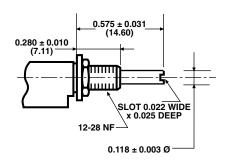

### **AVAILABLE SHAFT CONFIGURATIONS**

6-1-3

SHAFT DIMENSIONS APPLY TO 6-1-X AND 6-2-X VERSION

#### **MECHANICAL SPECIFICATIONS**

Construction: molded polyester plastic Bushing Material: brass nickel plated

**Bushing Hardware:** panel nut and lock washer **Shafts Available (Inches):** (1) flush (2) 0.575 (3) 0.875 See photos and drawings for additional information