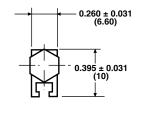

#### **ACTUAL SIZES**

#### **MECHANICAL SPECIFICATIONS**

Construction: molded polyester plastic Bushing Material: brass nickel plated

**Bushing Hardware:** panel nut and lock washer **Shafts Available (Inches):** (1) flush (2) 0.575 (3) 0.875 See photos and drawings for additional information