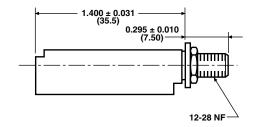

### **AVAILABLE SHAFT CONFIGURATIONS**

6-1-3

SHAFT DIMENSIONS APPLY TO 6-1-X AND 6-2-X VERSION

#### **MECHANICAL SPECIFICATIONS**

Construction: molded polyester plastic Bushing Material: brass nickel plated

**Bushing Hardware:** panel nut and lock washer **Shafts Available (Inches):** (1) flush (2) 0.575 (3) 0.875 See photos and drawings for additional information