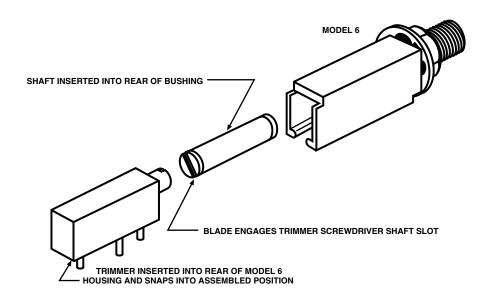

# **Snap-On Panel Mount Adapters**

Vishay Spectrol's standard 3/4" and 1 - 1/4" rectangular trimming potentiometers, the Models 43 and 70, may be easily panel mounted through the use of Vishay Spectrol Model 6 panel mount adapters. The adapters are designed to convert these standard trimmer models into panel mount trimmers in a quick, convenient, and economical manner. Assembly with the trimmer is accomplished by snap-in, providing for minimal installation time.

#### **MECHANICAL SPECIFICATIONS**

Construction: molded polyester plastic Bushing Material: brass nickel plated

**Bushing Hardware:** panel nut and lock washer **Shafts Available (Inches):** (1) flush (2) 0.575 (3) 0.875 See photos and drawings for additional information