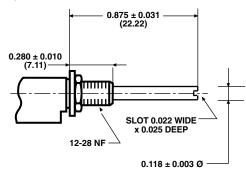

### **AVAILABLE SHAFT CONFIGURATIONS**

6-1-3

SHAFT DIMENSIONS APPLY TO 6-1-X AND 6-2-X VERSION

#### **MECHANICAL SPECIFICATIONS**

Construction: molded polyester plastic Bushing Material: brass nickel plated

**Bushing Hardware:** panel nut and lock washer **Shafts Available (Inches):** (1) flush (2) 0.575 (3) 0.875 See photos and drawings for additional information