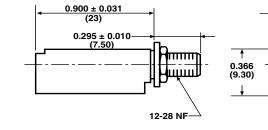

# **Snap-On Panel Mount Adapters**

Vishay Spectrol's standard 3/4" and 1 - 1/4" rectangular trimming potentiometers, the Models 43 and 70, may be easily panel mounted through the use of Vishay Spectrol Model 6 panel mount adapters. The adapters are designed to convert these standard trimmer models into panel mount trimmers in a quick, convenient, and economical manner. Assembly with the trimmer is accomplished by snap-in, providing for minimal installation time.





## **DIMENSIONS** in inches (millimeters)

#### **ACTUAL SIZES**

#### 6-1-0













Revision: 17-Apr-18 1 Document Number: 57014



### **AVAILABLE SHAFT CONFIGURATIONS**







6-1-3



SHAFT DIMENSIONS APPLY TO 6-1-X AND 6-2-X VERSION

#### **MECHANICAL SPECIFICATIONS**

Construction: molded polyester plastic Bushing Material: brass nickel plated

**Bushing Hardware:** panel nut and lock washer **Shafts Available (Inches):** (1) flush (2) 0.575 (3) 0.875 See photos and drawings for additional information

#### **PACKAGING**

Box of 100 pieces

| ORDERING INFORMATION |                                                                   |                                                                                                                                           |
|----------------------|-----------------------------------------------------------------