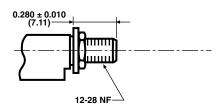

#### **MECHANICAL SPECIFICATIONS**

Construction: molded polyester plastic Bushing Material: brass nickel plated

**Bushing Hardware:** panel nut and lock washer **Shafts Available (Inches):** (1) flush (2) 0.575 (3) 0.875 See photos and drawings for additional information