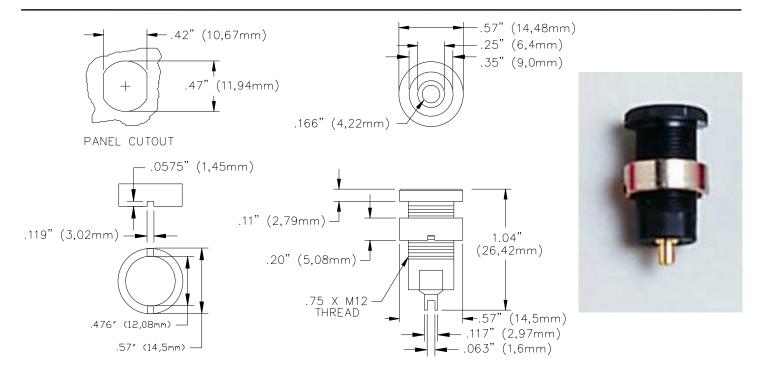

# Model 5931 Panel Mount 4mm Banana Jack For Sheathed Plugs

# **FEATURES:**

- ✓ Banana jack mates to Pomona's models 5907A, 5908A & 5909A flexible sheathed style of DMM test leads.
- ✓ Ring threads onto the insulated body to firmly secure jack to panel.
- ✓ Banana jack is gold plated for superb electrical connection.
- ✓ Recommended Panel Thickness: .28" (7,0mm)

### **MATERIALS**:

Banana Jack: Gold Plated Brass

Insulation: Nylon

Locking Ring: Nickel Plated Brass

## **ORDERING INFORMATION:**

Model 5931-Color

**Color =:** 0 (Black), 2 (Red), 6 (Blue), 9 (White)

Ordering Example: 5931-2 (Red banana jack, Sold in packs of ten)

All dimensions are in inches. Tolerances (except noted):  $.xx = \pm .02$ " (,51 mm),  $.xxx = \pm .005$ " (,127 mm). All specifications are to the latest revisions. Specifications are subject to change without notice. Registered trademarks are the property of their respective companies.