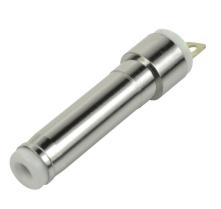

## MODEL: PPM-2-35135-SG-WT | DESCRIPTION: DC POWER PLUG

#### **FEATURES**

- designed for overmolding
- 4 A rating
- spring center pin
- grooved

.....