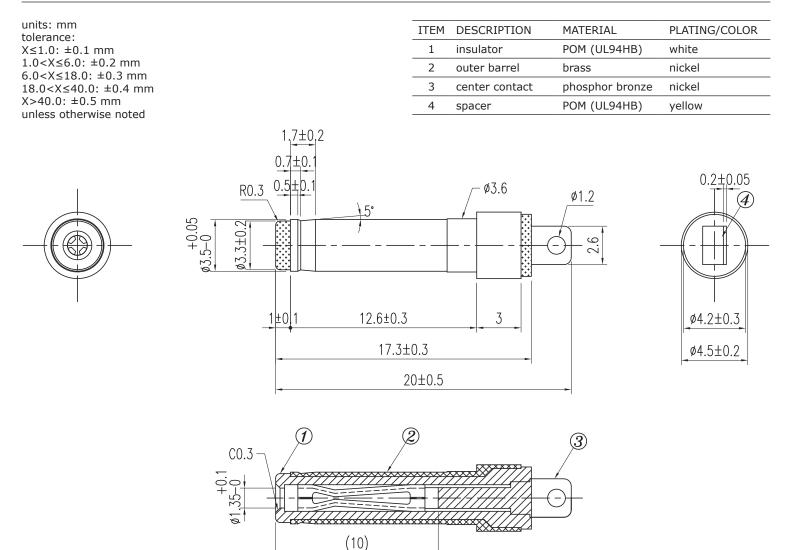

hdrawal force      | when mating with a standard jack | 0.3 |       | 1.5 | kgf    |
| operating temperature |                                  | -25 |       | 70  | °C     |
| operating humidity    |                                  |     |       | 85  | %      |
| life                  |                                  |     | 5,000 |     | cycles |
| flammability rating   | see material table               |     |       |     |        |
| RoHS                  | yes                              |     |       |     |        |

### SOLDERABILITY

| parameter      | conditions/description | min | typ | max | units |
|----------------|------------------------|-----|-----|-----|-------|
| hand soldering | for maximum 1 second   | 380 | 400 | 420 | °C    |

.....

## **MECHANICAL DRAWING**



### **REVISION HISTORY**

| rev. | description     | date       |
|------|-----------------|------------|
| 1.0  | initial release | 06/18/2018 |
| 1.01 | brand update    | 11/07/2019 |

The revision history provided is for informational purposes only and is believed to be accurate.

**CUI** DEVICES

CUI Devices offers a one (1) year limited warranty. Complete warranty information is listed on our website.

CUI Devices reserves the right to make changes to the product at any time without notice. Information provided by CUI Devices is believed to be accurate and reliable. However, no responsibility is assumed by CUI Devices for its use, nor for any infringements of patents or other rights of third parties which may result from its use.

CUI Devices products are not authorized or warranted