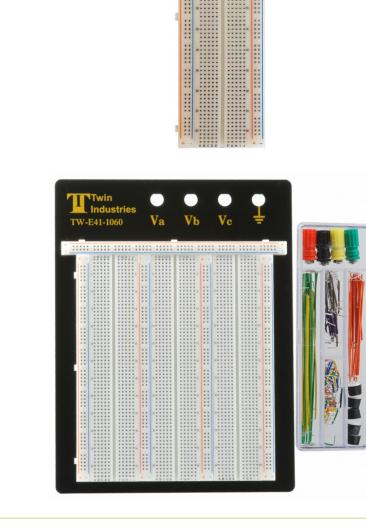

## **FEATURES:**

PART NUMBER TW-E41-1060

2390 tie points - Dim. 5.7" x 6.9"

- 22awg solid core jumper wires
- Holes spaced 0.1" x 0.1"
- Clearly labeled rows and columns
- Compatible with all Twin Industries machine pin jumper wires

PART NUMBER TW-E40-1020 830 tie points - Dim. 2.1" x 6.5"

For additional product information, please visit www.twindind.com Contact information: 925-866-8946 *(phone)* 925-866-8937 *(fax)* Sales@twinind.com