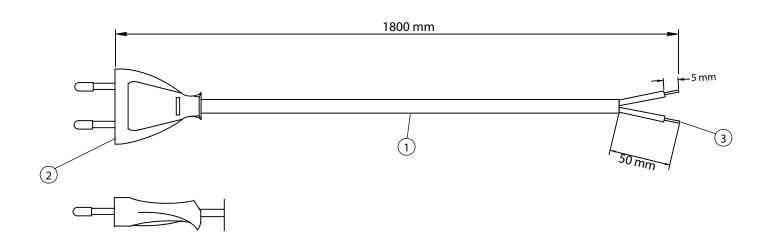

## NOTES:

- 1. CORDAGE: H03VVH2-F, 2x0.75mm, UNSHIELDED, CEE COLOR CODE, TEMP. RATING 70°C, RATING: 250V 2.5A, JACKET COLOR: BLACK
- 2. PLUG: CEE7/XVI
- 3. CONNECTOR: ROJ 50mm, STRIP 5mm
- 4. APPROVALS: GERMANY, SWITZERLAND, DENMARK, NORWAY, FINLAND, FRANCE, BELGIUM, ITALY, NETHERLANDS, SWEDEN, AUSTRIA
- 5. ROHS COMPLIANT

| Dim<br>range | Tolerance<br>+/- | Qualtek Electronics Corp.  PPC DIVISION |                |                   |  |
|--------------|------------------|-----------------------------------------|----------------|-------------------|--|
| (mm)         | (mm)             | Part Number:                            | 361002-01      | RoHS<br>Compliant |  |
| 0-1          | 0.15             | Description: POWER CORD                 |                |                   |  |
| 1-6          | 0.20             | POWER CORD                              |                |                   |  |
| 6-18         | 0.30             |                                         |                |                   |  |
| 18-50        | 0.50             |                                         | UNIT: mm       |                   |  |
| 50-120       | 0.70             | Drawn / Date                            | Checked / Date | Approved / Date   |  |
| 120-250      | 0.90             | R.Nuti                                  | 06-16-08       | JJH / 06-16-08    |  |
| 250-500      | 1.20             | 06-16-08                                |                |                   |  |