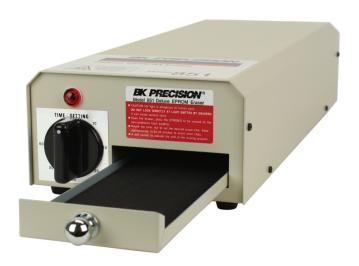

## Model 851

The model 851 is a heavy duty EPROM eraser that can simultaneously erase up to 40 twenty-four pin EPROM's. It is constructed of an all-metal case plus an advanced designed chip drawer that prevents UV radiation from being a hazard to the user. The chip drawer is lined with conductive foam to prevent electrostatic damage to the chips.

## Features:

- Indicator light when erasing
- Power safety switch inside the drawer shuts off unit whenever the drawer is opened
- Large capacity
- One year warranty

| Specifications model            |                    |
|---------------------------------|--------------------|
|                                 | 851                |
| Timer Setting                   | 30 min.            |
| Timer Setting                   | 100-120VAC 50/60Hz |
| UV bulb wattage                 | 10W                |
| Dimensions                      | 15.5 x 6 x 3.25"   |
|                                 | (394 x 150 x 80mm) |
| Weight                          | 8.8 lbs. (4kg)     |
|                                 | One Year Warranty  |
| Accessories                     |                    |
| Supplied: User Manual, Power Co | ord                |