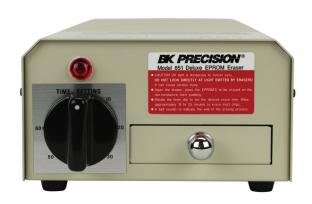

## Model 851

The model 851 is a heavy duty EPROM eraser that can simultaneously erase up to 40 twenty-four pin EPROM's. It is constructed of an all-metal case plus an advanced designed chip drawer that prevents UV radiation from being a hazard to the user. The chip drawer is lined with conductive foam to prevent electrostatic damage to the chips.

## Features:

- Indicator light when erasing
- Power safety switch inside the drawer shuts off unit whenever the drawer is opened
- Large capacity
- One year warranty

| Specifications model            |                    |
|---------------------------------|--------------------|
|                                 | 851                |
| Timer Setting                   | 30 min.            |
| Timer Setting                   | 100-120VAC 50/60Hz |
| UV bulb wattage                 | 10W                |
| Dimensions                      | 15.5 x 6 x 3.25"   |
|                                 | (394 x 150 x 80mm) |
| Weight                          | 8.8 lbs. (4kg)     |
|                                 | One Year Warranty  |
| Accessories                     |                    |
| Supplied: User Manual, Power Co | ord                |