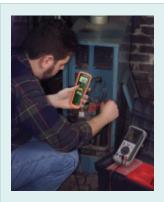

## **Carbon Monoxide (CO) Meter**



## **Features:**

- Ergonomic pocket size housing
- One button operation
- Easy to read 1999 count backlit displays CO levels from 0 to 1000ppm
- Audible alarm starting at 35ppm with continuous beeping when above 200ppm
- · Backlight for low light conditions
- Max Hold and Data hold buttons
- Auto Power off
- Complete with 9V battery, protective rubber holster, and carrying case

## **Applications:**

- · Ambient air safety checks on residential appliances
- HVAC service on furnaces and hot water heaters
- Home inspections
- Industrial environments where the accumulation of CO is possible



Ideal for performing service checks on furnaces and hot water heaters

## **Ordering Information:**

CO10 .....Carbon Monoxide (CO) Meter



| Specifications |                                              |
|----------------|----------------------------------------------|
| Range          | 0 to 1000ppm                                 |
| Resolution     | 1ppm                                         |
| Accuracy       | 5% or ±10ppm                                 |
| Sensor Type    | Stabilized electrochemical gas specific (CO) |
| Sensor Life    | 3 years (typical)                            |
| Power          | one 9V battery                               |
| Dimensions     | 6.3 x 2.2 x 1.57" (160 x 56 x 40mm)          |
| Weight         | 6.35oz (180g)