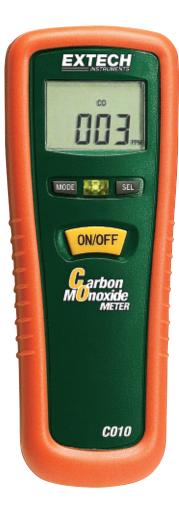

## **Carbon Monoxide (CO) Meter**

## **Features:**

- Ergonomic pocket size housing
- One button operation
- Easy to read 1999 count backlit displays CO levels from 0 to 1000ppm
- Audible alarm starting at 35ppm with continuous beeping when above 200ppm
- · Backlight for low light conditions
- Max Hold and Data hold buttons
- Auto Power off
- Complete with 9V battery, protective rubber holster, and carrying case

## **Ordering Information:**

CO10 .....Carbon Monoxide (CO) Meter

| Specifications |                                              |
|----------------|----------------------------------------------|
| Range          | 0 to 1000ppm                                 |
| Resolution     | 1ppm                                         |
| Accuracy       | 5% or ±10ppm                                 |
| Sensor Type    | Stabilized electrochemical gas specific (CO) |
| Sensor Life    | 3 years (typical)                            |
| Power          | one 9V battery                               |
| Dimensions     | 6.3 x 2.2 x 1.57" (160 x 56 x 40mm)          |
| Weight         | 6.35oz (180g)                                |