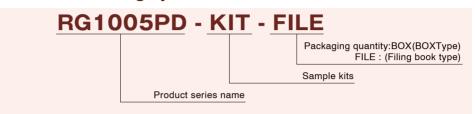

## Sample kits

Kits are available for metal thin film chip resistors and low resistance chip resistors.

They are perfect for development, prototype making, testing and experiments.

## **♦**Part numbering system



## **◆Electrical Specification**

| Surface mount thin film resistors / Metal thin film chip resistors |     |     |         |         |         |            |                |      |      |      |
|--------------------------------------------------------------------|-----|-----|---------|---------|---------|------------|----------------|------|------|------|
| Electrical characteristics                                         |     |     | Rated p | ower(W) | Resista | nce tolera | Container type |      |      |      |
|                                                                    | 1/4 | 1/6 | 1/8     | 1/10    | 1/16    | 1/32       | ±0.05          | ±0.1 | ±0.5 | FILE |
| RR0816PD-KIT                                                       |     |     |         |         | •