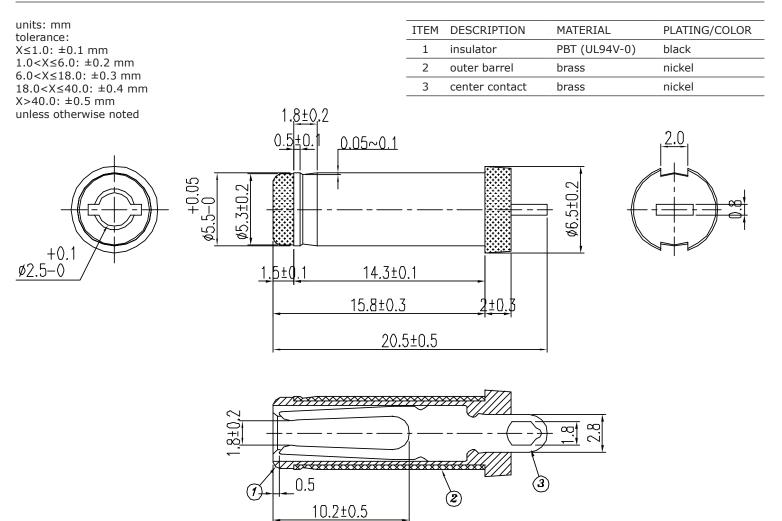

|
| withdrawal force      | when mating with a standard jack | 0.3 |       | 3.0 | kgf    |
| operating temperature |                                  | -25 |       | 70  | °C     |
| operating humidity    |                                  |     |       | 85  | %      |
| life                  |                                  |     | 5,000 |     | cycles |
| flammability rating   | see material table               |     |       |     |        |
| RoHS                  | yes                              |     |       |     |        |

## SOLDERABILITY

| parameter      | conditions/description | min | typ | max | units |
|----------------|------------------------|-----|-----|-----|-------|
| hand soldering | for maximum 1 second   | 380 | 400 | 420 | °C    |

## **MECHANICAL DRAWING**



Downloaded from Arrow.com.

.....

## **REVISION HISTORY**

| rev. | description     | date       |
|------|-----------------|------------|
| 1.0  | initial release | 06/18/2018 |
| 1.01 | brand update    | 11/08/2019 |

The revision history provided is for informational purposes only and is believed to be accurate.

**CUI** DEVICES

CUI Devices offers a one (1) year limited warranty. Complete warranty information is listed on our website.

CUI Devices reserves the right to make changes to the product at any time without notice. Information provided by CUI Devices is believed to be accurate and reliable. However, no responsibility is assumed by CUI Devices for its use, nor for any infringements of patents or other rights of third parties which may result from its use.

.....

CUI Devices