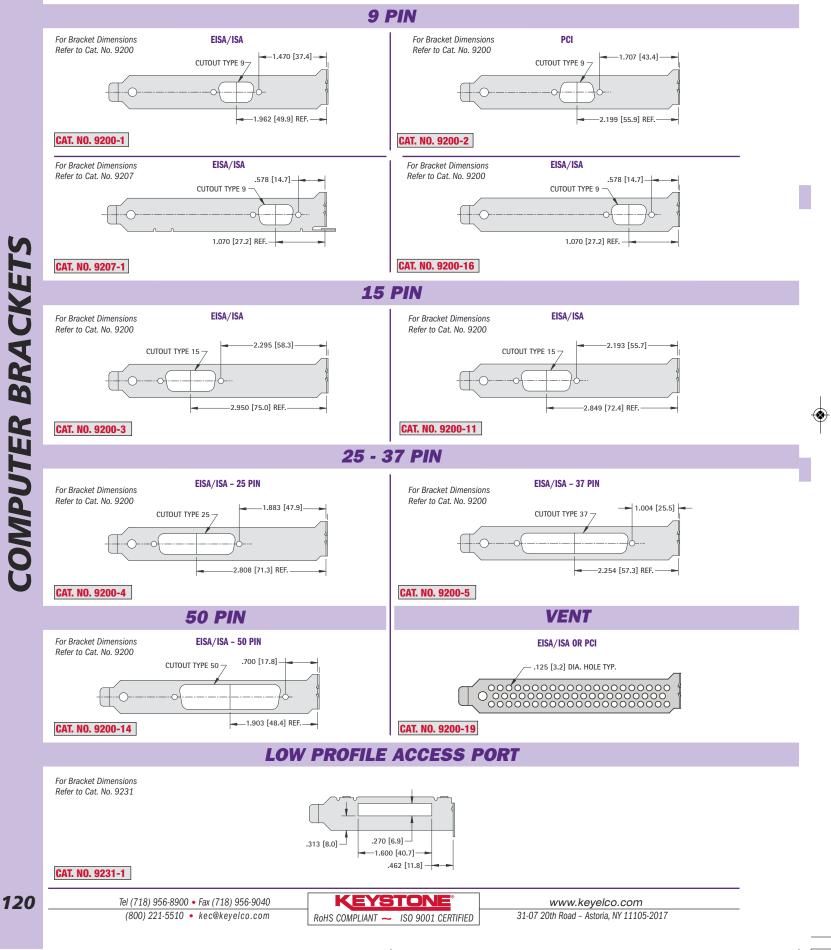

## D-SUB

variety of holes and cutouts to connect most peripherals. The your exact specifications. Refer to pages 122 - 123 for blank brackets shown reflect the most common configurations for dimensions and page 126 for standard cutout dimensions. most applications. If our standard brackets do not fit your

- These computer brackets have been designed with a production requirements, we can fabricate a bracket to
- Peripherals Video Cards
- Parallel/Serial Ports External Hard Drives
- External CD Drives

۲

Downloaded from Arrow.com.