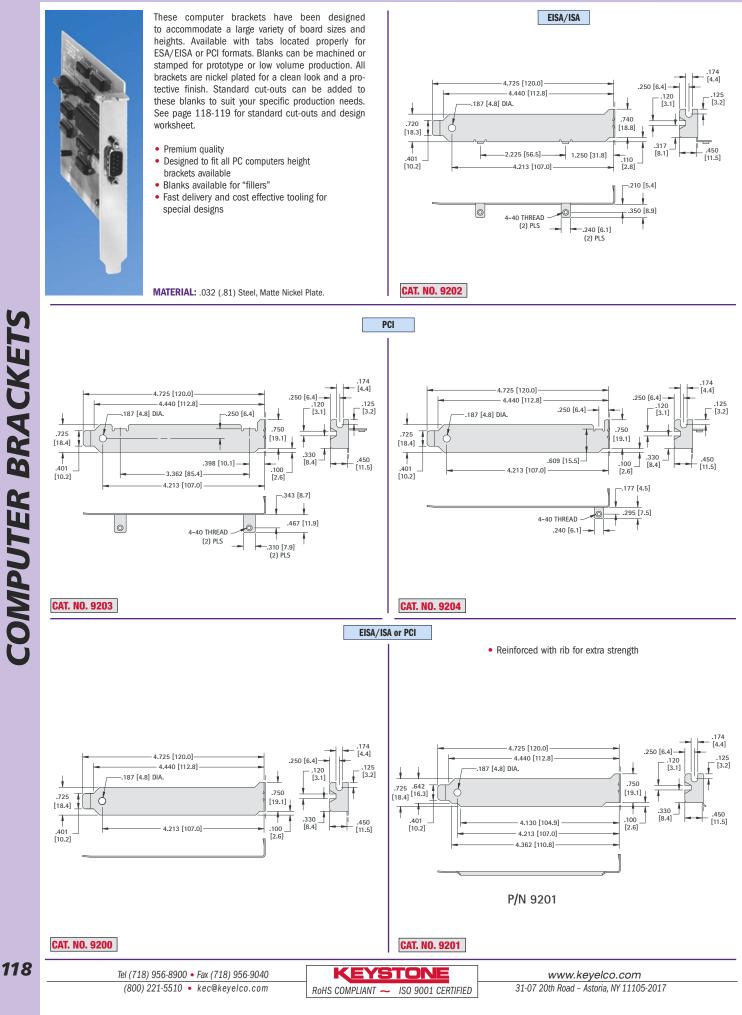

Downloaded from Arrow.com.

۲

->

Downloaded from Arrow.com.



## **STANDARD BLANK BRACKETS**



\_ی

۲

119

## **STANDARD COMPUTER BRACKETS**

## D-SUB

variety of holes and cutouts to connect most peripherals. The your exact specifications. Refer to pages 122 - 123 for blank brackets shown reflect the most common configurations for dimensions and page 126 for standard cutout dimensions. most applications. If our standard brackets do not fit your

- These computer brackets have been designed with a production requirements, we can fabricate a bracket to
- Peripherals Video Cards
- Parallel/Serial Ports External Hard Drives
- External CD Drives



۲

Downloaded from Arrow.com.

۲



۲

Downloaded from Arrow.com.

-



Downloaded from Arrow.com.

۲