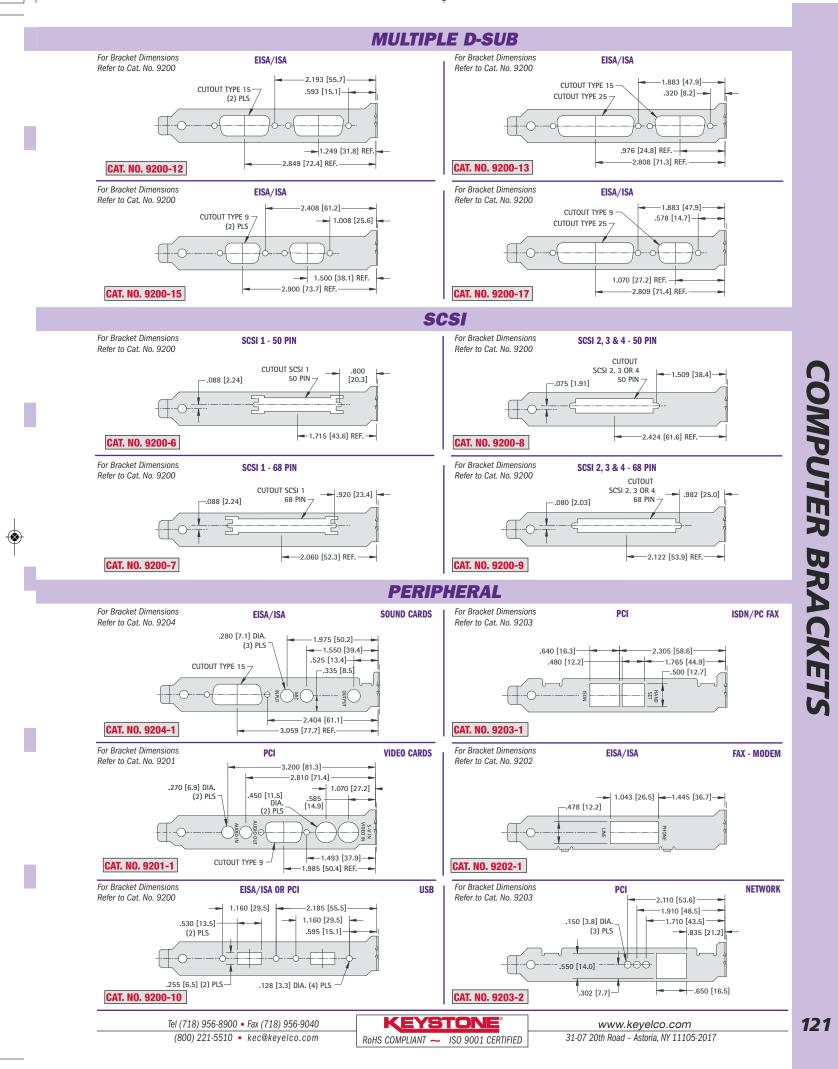

## D-SUB

variety of holes and cutouts to connect most peripherals. The your exact specifications. Refer to pages 122 - 123 for blank brackets shown reflect the most common configurations for dimensions and page 126 for standard cutout dimensions. most applications. If our standard brackets do not fit your

- These computer brackets have been designed with a production requirements, we can fabricate a bracket to
- Peripherals Video Cards
- Parallel/Serial Ports External Hard Drives
- External CD Drives

۲

Downloaded from Arrow.com.