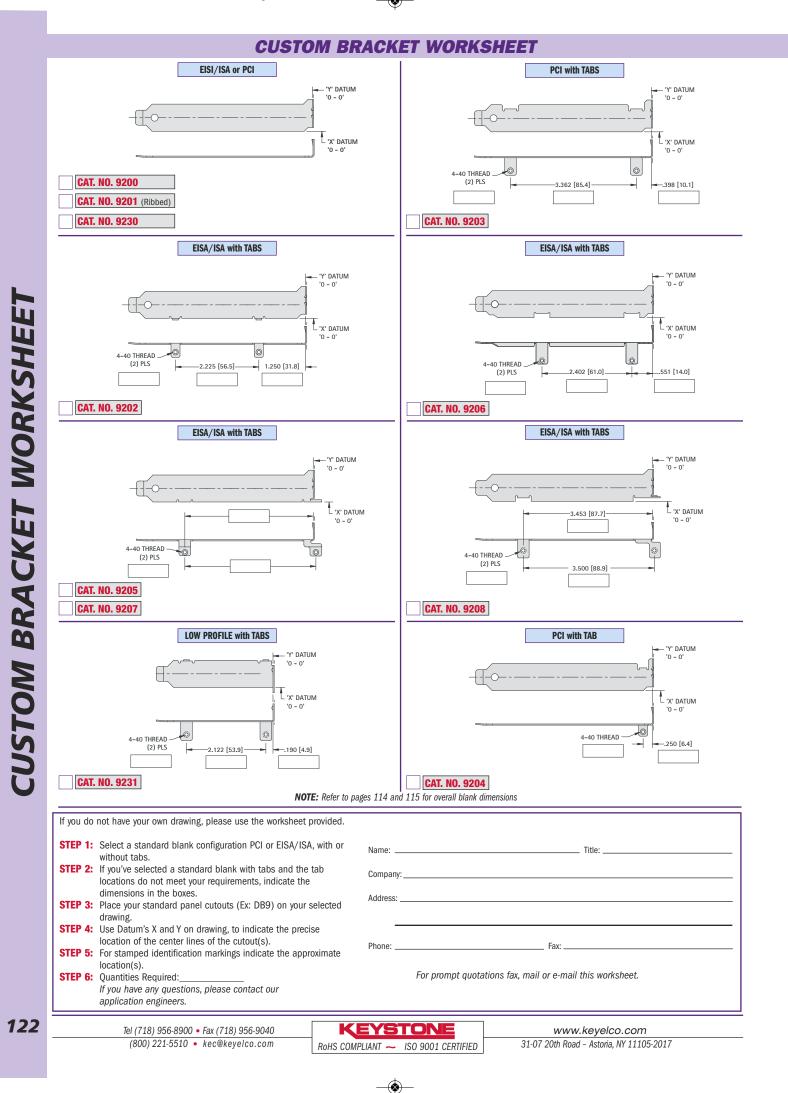

## D-SUB

variety of holes and cutouts to connect most peripherals. The your exact specifications. Refer to pages 122 - 123 for blank brackets shown reflect the most common configurations for dimensions and page 126 for standard cutout dimensions. most applications. If our standard brackets do not fit your

- These computer brackets have been designed with a production requirements, we can fabricate a bracket to
- Peripherals Video Cards
- Parallel/Serial Ports External Hard Drives
- External CD Drives

۲

Downloaded from Arrow.com.