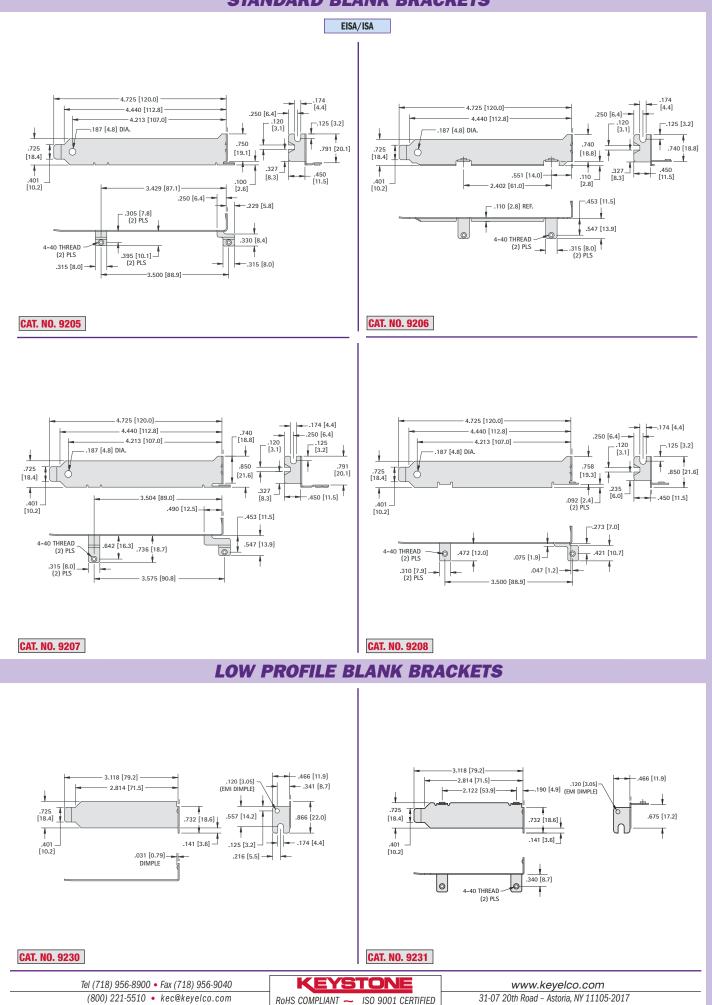

Downloaded from Arrow.com.

۲

->

Downloaded from Arrow.com.



## **STANDARD BLANK BRACKETS**



\_ی

۲

119

## **STANDARD COMPUTER BRACKETS**

## D-SUB

variety of holes and cutouts to connect most peripherals. The your exact specifications. Refer to pages 122 - 123 for blank brackets shown reflect the most common configurations for dimensions and page 126 for standard cutout dimensions. most applications. If our standard brackets do not fit your

- These computer brackets have been designed with a production requirements, we can fabricate a bracket to
- Peripherals Video Cards
- Parallel/Serial Ports External Hard Drives
- External CD Drives



۲

Downloaded from Arrow.com.

۲



۲

Downloaded from Arrow.com.

-



Downloaded from Arrow.com.

۲