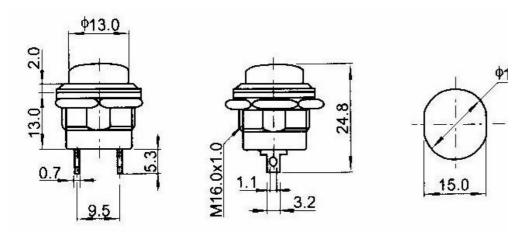

### **TECHNICAL DETAILS**

- Max Dimensions: 18.06mm / 0.7" x 18mm / 0.7" x 29.4mm / 1.15"
- Shaft Dimensions: 14.89mm / 0.58" x 15.56mm / 0.6" x 18.7mm / 0.73"
- Button Height: 5mm / 0.2"
- Button Height Depressed: 3.5mm / 0.15"
- Weight: 4.6g