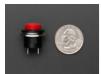

# **DESCRIPTION**

OK, this item is pretty simple - it's a panel mount pushbutton. It's not that exciting, no LEDs, no bells & whistles. But we really like it anyways – look at that lovely rounded shape, that elegant bevel. If you're going to go with a momentary pushbutton, let it be this one!

The button is a normally-open micro-switch. When pressed, the contacts short closed and Bob's your uncle!