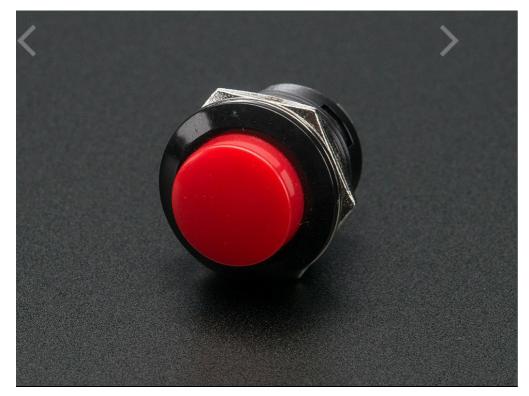

# **DESCRIPTION**

OK, this item is pretty simple - it's a panel mount pushbutton. It's not that exciting, no LEDs, no bells & whistles. But we really like it anyways – look at that lovely rounded shape, that elegant bevel. If you're going to go with a momentary pushbutton, let it be this one!

The button is a normally-open micro-switch. When pressed, the contacts short closed and Bob's your uncle!