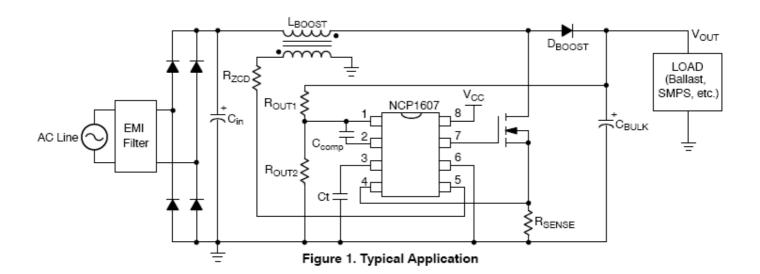

## **NCP1607**

## (PFC)

NCP1607 AC-DC 300W (CRM) NCP1607 PFC

- Pin to Pin Compatible with Industry Standards
- Programmable Overvoltage Protection
- Built-in Under Voltage Protection
- High Precision Voltage Reference (1.6% over the Supply Voltageand Temperature Range)
- Very Low Startup Current Consumption (40 uA)
- Low Typical Operating Current (2.1 mA)
- +500 mA / -800 mA Totem Pole Gate Driver

- · Second source
- Design flexibility and rugged design NCP1607B: further reduces losses
- · Open loop protection
- Better output voltage accuracy

- Any Power Factor Correction stage typically under 300 W
- Electronic Ballast
- LCD TV
- Plasma TV
- Desktop PC
- AC Adapters



ONSEM/L NCP1607 (PFC) pg 1/1