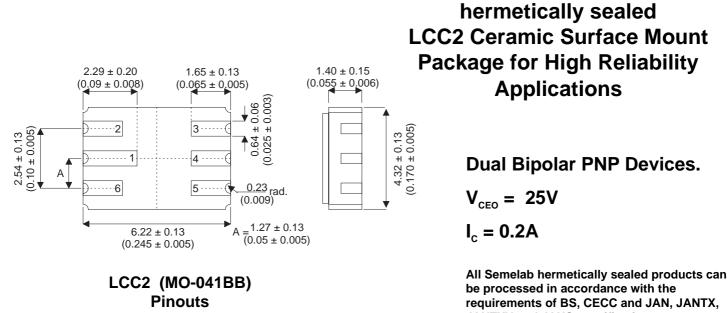

## BCY72DCSM

Dimensions in mm (inches).

| Pin 1 – Collector 1 | Pin 4 – Collector 2 |
|---------------------|---------------------|
| Pin 2 – Base 1      | Pin 5 – Emitter 2   |
| Pin 3 – Base 2      | Pin 6 – Emitter 1   |