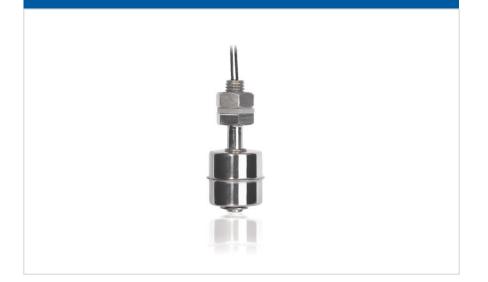

|                     |                        |
|---------------------------------------|---------------------|------------------------|
| Density of float typ.*                | g / cm <sup>3</sup> | 0.7                    |
| Recommended minimum gravity of medium | g / cm <sup>3</sup> | Density of float + 20% |
| * in delivery condition               |                     |                        |

© PIC GmbH





| Ordering Information |     |     |
|----------------------|-----|-----|
| Packing Unit         | 5   | pcs |
| Weight per piece     | 46  | g   |
| Weight per package   | 232 | g   |
|                      |     |     |
|                      |     |     |
|                      |     |     |

Page 1 of 2



PLS-045A-3VAI

Stainless Steel Level Sensor

## PLS-045A-3VAI



| Material Information |                                             |        |  |
|----------------------|---------------------------------------------|--------|--|
|                      | Material                                    | Colour |  |
| Housing              | Stainless Steel 304, mechanically polished  |        |  |
| Cable                | UL 1332, AWG 24, 4 mm stripped and tinned   | black  |  |
| Nuts                 | Stainless Steel 304, M10, 1 pc preassembled |        |  |
| Float                | Stainless Steel 304, mechanically polished  |        |  |
| Potting              | PU / Epoxy                                  | black  |  |
| Sealing ring         | Silicone                                    | white  |  |
|                      |