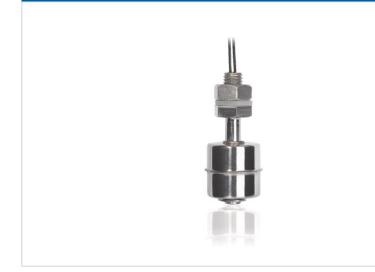

## PLS-045A-3VAI



Stainless Steel Level Sensor

| Electrical Characteristics    |        | ର 25 °C      |  |  |  |
|-------------------------------|--------|--------------|--|--|--|
| Contact form                  |        | A            |  |  |  |
| Contact rating max.           | W / VA | 10           |  |  |  |
| Switching voltage max.        | VDC    | 200          |  |  |  |
|                               | VAC    | 140          |  |  |  |
| Switching current max.        | А      | 1            |  |  |  |
| Carry current max.            | А      | 1.2          |  |  |  |
| Breakdown voltage min.        | VDC    | 240          |  |  |  |
| Total resistance max.         | mΩ     | 180          |  |  |  |
|                               |        |              |  |  |  |
| Environmental Characteristics