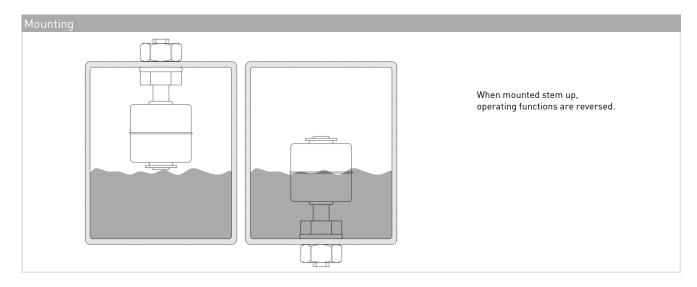

> Stainless Steel housing

> Rugged and durable

> Suitable for food contact

- > Extended temperature range
- > Customized types available

| Mechanical Characteristics            |                     |                        |
|---------------------------------------|---------------------|------------------------|
| Density of float typ.*                | g / cm <sup>3</sup> | 0.7                    |
| Recommended minimum gravity of medium | g / cm <sup>3</sup> | Density of float + 20% |
| * in delivery condition               |                     |                        |