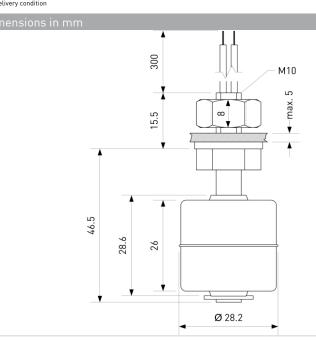

> Stainless Steel housing

> Rugged and durable

> Suitable for food contact

- > Extended temperature range
- > Customized types available

| Mechanical Characteristics            |                     |                        |
|---------------------------------------|---------------------|------------------------|
| Density of float typ.*                | g / cm <sup>3</sup> | 0.7                    |
| Recommended minimum gravity of medium | g / cm <sup>3</sup> | Density of float + 20% |
| * in delivery condition               |                     |                        |