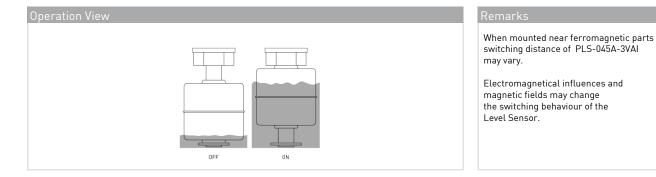

## PLS-045A-3VAI

Stainless Steel Level Sensor

| Electrical Characteristics    |        | ର 25 °C      |  |  |  |
|-------------------------------|--------|--------------|--|--|--|
| Contact form                  |        | A            |  |  |  |
| Contact rating max.           | W / VA | 10           |  |  |  |
| Switching voltage max.        | VDC    | 200          |  |  |  |
|                               | VAC    | 140          |  |  |  |
| Switching current max.        | А      | 1            |  |  |  |
| Carry current max.            | А      | 1.2          |  |  |  |
| Breakdown voltage min.        | VDC    | 240          |  |  |  |
| Total resistance max.         | mΩ     | 180          |  |  |  |
|                               |        |              |  |  |  |
| Environmental Characteristics |        |              |  |  |  |
| Operating temperature         | °C     | -40 to + 125 |  |  |  |
| Storage temperature           | °C     | -40 to + 125 |  |  |  |