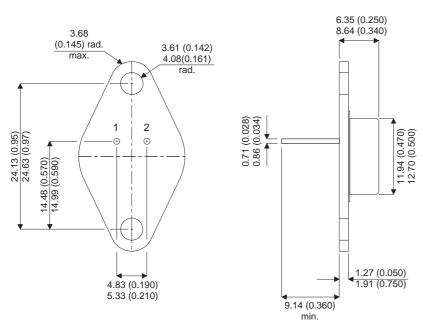

Dimensions in mm (inches).

## TO66 (TO213AA) PINOUTS

1 - Base

2 - Emitter

Case - Collector

| Parameter                 | Test Conditions             | Min. | Тур. | Max. | Units |
|---------------------------|-----------------------------|------|------|------|-------|
| V <sub>CEO</sub> *        |                             |      |      | 300  | V     |
| I <sub>C(CONT)</sub>      |                             |      |      | 0.25 | Α     |
| h <sub>FE</sub>           | @ 10/0.1 $(V_{CE} / I_{C})$ | 35   |      | 200  | -     |
| f <sub>t</sub>            |                             |      | 10M  |      | Hz    |
| P <sub>D</sub>            |                             |      |      | 20   | W     |
| * Maximum Working Voltage |                             |      |      |      |       |