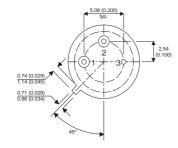

BFT80

Dimensions in mm (inches).





## TO39 (TO205AD) PINOUTS

1 - Emitter

2 - Base

3 - Collector

## Bipolar PNP Device in a Hermetically sealed TO39 Metal Package.

## **Bipolar PNP Device.**

$$V_{ceo} = 60V$$

$$I_c = 1A$$

All Semelab hermetically sealed products can be processed in accordance with the requirements of BS, CECC and JAN, JANTX, JANTXV and JANS specifications

| Parameter                 | Test Conditions           | Min. | Тур. | Max. | Units |
|---------------------------|---------------------------|------|------|------|-------|
| V <sub>CEO</sub> *        |                           |      |      | 60   | V     |
| I <sub>C(CONT)</sub>      |                           |      |      | 1    | Α     |
| h <sub>FE</sub>           | @ 10/0.1 $(V_{ce} / I_c)$ | 75   |      | 250  | -     |
| f <sub>t</sub