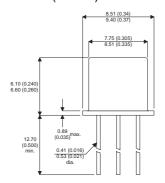

BFT80

Dimensions in mm (inches).





## TO39 (TO205AD) PINOUTS

1 - Emitter

2 - Base

3 - Collector

## Bipolar PNP Device in a Hermetically sealed TO39 Metal Package.

## **Bipolar PNP Device.**

$$V_{ceo} = 60V$$

$$I_c = 1A$$

All Semelab hermetically sealed products can be processed in accordance with the requirements of BS, CECC and JAN, JANTX, JANTXV and JANS specifications

| Parameter                 | Test Conditions           | Min. | Тур. | Max. | Units |
|---------------------------|---------------------------|------|------|------|-------|
| V <sub>CEO</sub> *        |                           |      |      | 60   | V     |
| I <sub>C(CONT)</sub>      |                           |      |      | 1    | Α     |
| h <sub>FE</sub>           | @ 10/0.1 $(V_{ce} / I_c)$ | 75   |      | 250  | -     |
| f <sub>t</s