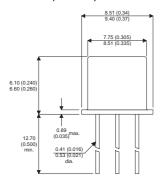

Dimensions in mm (inches).





## TO39 (TO205AD) PINOUTS

1 – Emitter 2 – Base 3 – Collector

## Bipolar NPN Device in a Hermetically sealed TO39 Metal Package.

## **Bipolar NPN Device.**

$$V_{ceo} = 250V$$

$$I_{c} = 0.1A$$

All Semelab hermetically sealed products can be processed in accordance with the requirements of BS, CECC and JAN, JANTX, JANTXV and JANS specifications

| Parameter                 | Test Conditions               | Min. | Тур. | Max. | Units |
|---------------------------|-------------------------------|------|------|------|-------|
| V <sub>CEO</sub> *        |                               |      |      | 250  | V     |
| I <sub>C(CONT)</sub>      |                               |      |      | 0.1  | Α     |
| h <sub>FE</sub>           | $@$ 10/30m ( $V_{ce} / I_c$ ) | 25   |      |