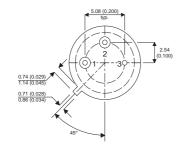

Dimensions in mm (inches).





## TO39 (TO205AD) PINOUTS

1 – Emitter 2 – Base 3 – Collector

## Bipolar NPN Device in a Hermetically sealed TO39 Metal Package.

## **Bipolar NPN Device.**

$$V_{ceo} = 250V$$

$$I_{c} = 0.1A$$

All Semelab hermetically sealed products can be processed in accordance with the requirements of BS, CECC and JAN, JANTX, JANTXV and JANS specifications

| Parameter                 | Test Conditions               | Min. | Тур. | Max. | Units |
|---------------------------|-------------------------------|------|------|------|-------|
| V <sub>CEO</sub> *        |                               |      |      | 250  | V     |
| I <sub>C(CONT)</sub>      |                               |      |      | 0.1  | Α     |
| h <sub>FE</sub>           | $@$ 10/30m ( $V_{ce} / I_c$ ) | 25   |      |      |