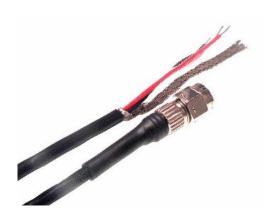

# **312 CABLE ASSEMBLY**

Aerospace rated cable assembly for harsh installations. Standard cable length is 120 inches. Cable features safety wire holes, #24 AWG tin-plated copper conductors and 3-pin Glenair plug. Mates with accelerometer Model 7204A.

## **FEATURES**

- Safety Wire Holes
- Cross-Linked ETFE Insulation and Jacket
- Tin-Plated Braided Shield
- #24 AWG Tin-Plated Copper Conductors
- -55°C to +150°C Temp Range