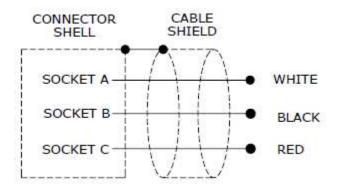

# **312 CABLE ASSEMBLY**

Aerospace rated cable assembly for harsh installations. Standard cable length is 120 inches. Cable features safety wire holes, #24 AWG tin-plated copper conductors and 3-pin Glenair plug. Mates with accelerometer Model 7204A.

## **FEATURES**

- Safety Wire Holes
- Cross-Linked ETFE Insulation and Jacket
- Tin-Plated Braided Shield
- #24 AWG Tin-Plated Copper Conductors
- -55°C to +150°C Temp Range

# **APPLICATIONS**

- Health Usage Monitoring Systems
- Flight Testing
- Gearbox Vibration Monitoring
- Harsh Environments
- High Frequency

# **DIMENSIONS**



## **SCHEMATIC**



### ORDERING INFORMATION

Cable length
120=120 inches (10ft)
240=240 inches (20ft)

Example; 312-120

Model 312 cable, 120inch cable length (standard length typically in stock)

### **NORTH AMERICA**

Measurement Specialties, Inc., a TE Connectivity Company Tel: 800-522-6752 customercare.akrn@te.com

#### **EUROPE**

MEAS France SAS a TE Connectivity Company Tel: +31 73 624 6999 customercare.lcsb@te.com

#### ASIA

Measurement Specialties (China), Ltd., a TE Connectivity Company Tel: 0400-820-6015 <a href="mailto:customercare.shzn@te.com">customercare.shzn@te.com</a>

#### te.com/sensorsolutions

TE Connectivity, TE, and the TE connectivity (logo) are trademarks of the TE Connectivity Ltd. family of companies. Other logos, products and/or company names referred to herein may be trademark