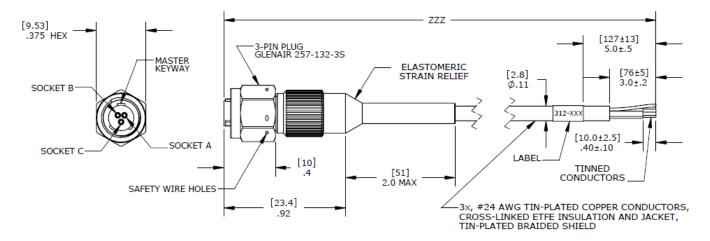

# **DIMENSIONS**

# **312 CABLE ASSEMBLY**

Aerospace rated cable assembly for harsh installations. Standard cable length is 120 inches. Cable features safety wire holes, #24 AWG tin-plated copper conductors and 3-pin Glenair plug. Mates with accelerometer Model 7204A.

## **FEATURES**

- Safety Wire Holes
- Cross-Linked ETFE Insulation and Jacket
- Tin-Plated Braided Shield
- #24 AWG Tin-Plated Copper Conductors
- -55°C to +150°C Temp Range