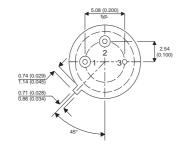

Dimensions in mm (inches).

## TO39 (TO205AD) PINOUTS

1 - Emitter

2 - Base

3 – Collector