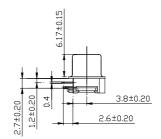

### **SPECIFICATIONS**

#### Mechanical

**Connector Mating Force:** 5.1kg (11.24Lb) max. **Connector Un mating Force:** 0.321kg (0.71Lb) min.

Durability: 500 Cycles

#### **Electrical**

Current Rating: 1.5A

Contact Resistance:  $20m\Omega$  max.

Dielectric Withstanding Voltage: 500V AC/1min min.

Insulation Resistance:  $5000M\Omega$  min.

### **Physical**

Housing: Thermoplastic, UL 94V-0 rated in Black Color

Contact: Copper alloy

Plating: See "ORDERING INFORMATION" Operating Temperature: -55 $^{\circ}$  to +105 $^{\circ}$  Recommended Thickness of PCB: 1.60[.063]

## **VGA Connector**

DZ Series Right Angle Type, T/H 2.29mm [.090"] Pitch

15 Pos.



### **DRAWING**









# ORDERING INFORMATION