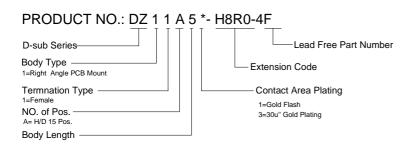

### **SPECIFICATIONS**

#### Mechanical

**Connector Mating Force:** 5.1kg (11.24Lb) max. **Connector Un mating Force:** 0.321kg (0.71Lb) min.

Durability: 500 Cycles

#### **Electrical**

Current Rating: 1.5A

Contact Resistance:  $20m\Omega$  max.

Dielectric Withstanding Voltage: 500V AC/1min min.

Insulation Resistance:  $5000M\Omega$  min.

### **Physical**

Housing: Thermoplastic, UL 94V-0 rated in Black Color

Contact: Copper alloy

Plating: See "ORDERING INFORMATION" Operating Temperature: -55 $^{\circ}$  to +105 $^{\circ}$  Recommended Thickness of PCB: 1.60[.063]

## **VGA Connector**

DZ Series Right Angle Type, T/H 2.29mm [.090"] Pitch

15 Pos.



### **DRAWING**









# ORDERING INFORMATION