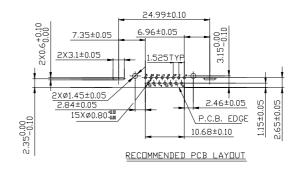

### **DRAWING**

### **Physical**

Housing: Thermoplastic, UL 94V-0 rated in Black Color

Contact: Copper alloy

Plating: See "ORDERING INFORMATION" Operating Temperature: -55 $^{\circ}$  to +105 $^{\circ}$  Recommended Thickness of PCB: 1.60[.063]