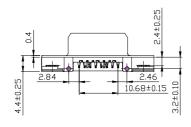

### **SPECIFICATIONS**

#### Mechanical

**Connector Mating Force:** 5.1kg (11.24Lb) max. **Connector Un mating Force:** 0.321kg (0.71Lb) min.

Durability: 500 Cycles

#### **Electrical**

Current Rating: 1.5A

Contact Resistance:  $20m\Omega$  max.

Dielectric Withstanding Voltage: 500V AC/1min min.

Insulation Resistance:  $5000M\Omega$  min.

### **Physical**

Housing: Thermoplastic, UL 94V-0 rated in Black Color

Contact: Copper alloy

Plating: See "ORDERING INFORMATION" Operating Temperature: -55 $^{\circ}$  to +105 $^{\circ}$  Recommended Thickness of PCB: 1.60[.063]

## **VGA Connector**

DZ Series Right Angle Type, T/H 2.29mm [.090"] Pitch

15 Pos.



### **DRAWING**









# ORDERING INFORMATION