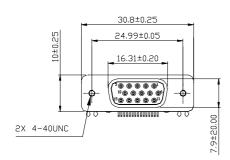

### **SPECIFICATIONS**

#### Mechanical

**Connector Mating Force:** 5.1kg (11.24Lb) max. **Connector Un mating Force:** 0.321kg (0.71Lb) min.

Durability: 500 Cycles

#### **Electrical**

Current Rating: 1.5A

Contact Resistance:  $20m\Omega$  max.

Dielectric Withstanding Voltage: 500V AC/1min min.

Insulation Resistance:  $5000M\Omega$  min.

### **Physical**

Housing: Thermoplastic, UL 94V-0 rated in Black Color

Contact: Copper alloy

Plating: See "ORDERING INFORMATION" Operating Temperature: -55 $^{\circ}$  to +105 $^{\circ}$  Recommended Thickness of PCB: 1.60[.063]

## **VGA Connector**

DZ Series Right Angle Type, T/H 2.29mm [.090"] Pitch

15 Pos.



### **DRAWING**









# ORDERING INFORMATION