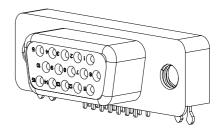

## **VGA Connector**

DZ Series Right Angle Type, T/H 2.29mm [.090"] Pitch

15 Pos.