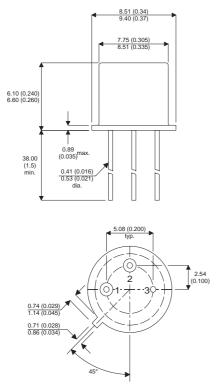

Dimensions in mm (inches).

**Bipolar NPN Device in a** Hermetically sealed TO5 Metal Package.

## **TO5 (TO205AA) PINOUTS**

3 - Collector

1 – Emitter 2 - Base

| Parameter                 | Test Conditions              | Min. | Тур. | Max. | Units |
|---------------------------|------------------------------|------|------|------|-------|
| V <sub>CEO</sub> *        |                              |      |      | 80   | V     |
| I <sub>C(CONT)</sub>      |                              |      |      | 1    | А     |
| h <sub>FE</sub>           | @ 5/0.2 ( $V_{ce}$ / $I_c$ ) | 60   |      | 120  | -     |
| f <sub>t</sub>            |                              |      | 30M  |      | Hz    |
| P <sub>D</sub>            |                              |      |      | 2    | W     |
| * Maximum Working Voltage |                              |      |      |      |       |