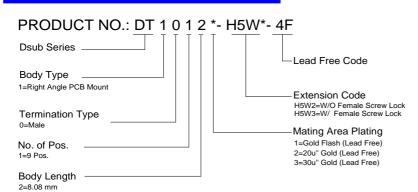

## **SPECIFICATIONS**

#### Mechanical

Contact Mating Force: 3.1kg (6.8Lb) max. Contact Unmating Force: 0.2kg (0.4Lb) min. Contact Retention Force: 1.82kg (4.0Lb) min.

#### **Electrical**

Current Rating: 2.0A

Contact Resistance: 35mW max.

Dielectric Withstanding Voltage: 1000V AC/1min min.

Insulation Resistance: 5000MW

### **Physical**

Housing: Thermoplastic, UL 94V-0 rated in Teal 322C Color

Contact: Copper alloy

Plating: See "ORDERING INFORMATION"

Solder Pad: Copper alloy

**Operating Temperature:** -55 to +105

## **D-SUB Connector**

DT Series Right Angle Type, T/H 2.77mm [.109"] Pitch

9 Pos.



## **DRAWING**









# ORDERING INFORMATION