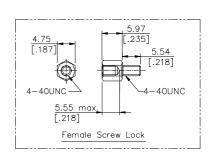

## **SPECIFICATIONS**

#### Mechanical

Contact Mating Force: 3.1kg (6.8Lb) max. Contact Unmating Force: 0.2kg (0.4Lb) min. Contact Retention Force: 1.82kg (4.0Lb) min.

#### **Electrical**

Current Rating: 2.0A

Contact Resistance: 35mW max.

Dielectric Withstanding Voltage: 1000V AC/1min min.

Insulation Resistance: 5000MW

### **Physical**

Housing: Thermoplastic, UL 94V-0 rated in Teal 322C Color

Contact: Copper alloy

Plating: See "ORDERING INFORMATION"

Solder Pad: Copper alloy

**Operating Temperature:** -55 to +105

## **D-SUB Connector**

DT Series Right Angle Type, T/H 2.77mm [.109"] Pitch

9 Pos.



## **DRAWING**









# ORDERING INFORMATION