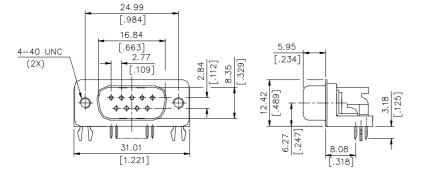

## **SPECIFICATIONS**

#### Mechanical

Contact Mating Force: 3.1kg (6.8Lb) max. Contact Unmating Force: 0.2kg (0.4Lb) min. Contact Retention Force: 1.82kg (4.0Lb) min.

#### **Electrical**

Current Rating: 2.0A

Contact Resistance: 35mW max.

Dielectric Withstanding Voltage: 1000V AC/1min min.

Insulation Resistance: 5000MW

### **Physical**

Housing: Thermoplastic, UL 94V-0 rated in Teal 322C Color

Contact: Copper alloy

Plating: See "ORDERING INFORMATION"

Solder Pad: Copper alloy

**Operating Temperature:** -55 to +105

## **D-SUB Connector**

DT Series Right Angle Type, T/H 2.77mm [.109"] Pitch

9 Pos.



## **DRAWING**









# ORDERING INFORMATION