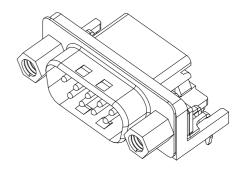

## **D-SUB Connector**

DT Series Right Angle Type, T/H 2.77mm [.109"] Pitch

9 Pos.