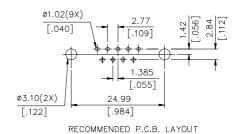

## **SPECIFICATIONS**

#### Mechanical

Contact Mating Force: 3.1kg (6.8Lb) max. Contact Unmating Force: 0.2kg (0.4Lb) min. Contact Retention Force: 1.82kg (4.0Lb) min.

#### **Electrical**

Current Rating: 2.0A

Contact Resistance: 35mW max.

Dielectric Withstanding Voltage: 1000V AC/1min min.

Insulation Resistance: 5000MW

### **Physical**

Housing: Thermoplastic, UL 94V-0 rated in Teal 322C Color

Contact: Copper alloy

Plating: See "ORDERING INFORMATION"

Solder Pad: Copper alloy

**Operating Temperature:** -55 to +105

## **D-SUB Connector**

DT Series Right Angle Type, T/H 2.77mm [.109"] Pitch

9 Pos.



## **DRAWING**









# ORDERING INFORMATION