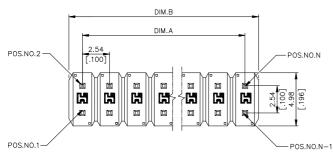

#### **DRAWING**

# ORDERING INFORMATION

| <br> HC3920*-*** | 40   | 45.72<br>[1.900] | 50.55<br>[1.990] |
|------------------|------|------------------|------------------|
| HC3919*-***      | 38   | 45.72<br>[1.800] | 48.01<br>[1.890] |
| HC3918*-***      | 36   | 43.18<br>[1.700] | 45.47<br>[1.790] |
| HC3917*-***      | 34   | 40.64<br>[1.600] | 42.93<br>[1.690] |
| HC3916*-***      | 32   | 38.10<br>[1.500] | 40.39<br>[1.590] |
| HC3915*-***      | 30   | 35.46<br>[1.400] | 37.85<br>[1.490] |
| HC3914*-***      | 28   | 33.02<br>[1.300] | 35.31<br>[1.390] |
| HC3913*-***      | 26   | 30.48<br>[1.200] | 32.77<br>[1.290] |
| HC3912*-***      | 24   | 27.94<br>[1.100] | 30.23<br>[1.190] |
| HC3911*-***      | 22   | 25.40<br>[1.000] | 27.69<br>[1.090] |
| HC3910*-***      | 20   | 22.86<br>[.900]  | 25.15<br>[.990]  |
| HC3909*-***      | 18   | 20.32<br>[.800]  | 22.61<br>[.890]  |
| HC3908*-***      | 16   | 17.78<br>[.700]  | 20.07<br>[.790]  |
| HC3907*-***      | 14   | 15.24<br>[.600]  | 17.53<br>[.690]  |
| HC3906*-***      | 12   | 12.70<br>[.500]  | 14.99<br>[.590]  |
| HC3905*-***      | 10   | 10.16<br>[.400]  | 12.45<br>[.490]  |
| HC3904*-***      | 8    | 7.62<br>[.300]   | 9.91<br>[.390]   |
| HC3903*-***      | 6    | 5.08<br>[.200]   | 7.37<br>[.290]   |
| HC3902*-***      | 4    | 2.54<br>[.100]   | 4.83<br>[.190]   |
| HC3901*-***      | 2    | 0.00<br>[0.00]   | 2.29<br>[.090]   |
| P/N              | POS. | DIM. A           | DIM. B           |

| HC3940*-*** | 80   | 99.06<br>[3.900] | 101.35<br>[3.990] |
|-------------|------|------------------|-------------------|
| HC3939*-*** | 78   | 96.52<br>[3.800] | 98.81<br>[3.890]  |
| HC3938*-*** | 76   | 93.98<br>[3.700] | 96.27<br>[3.790]  |
| HC3937*-*** | 74   | 91.44<br>[3.600] | 93.73<br>[3.690]  |
| HC3936*-*** | 72   | 88.90<br>[3.500] | 91.19<br>[3.590]  |
| HC3935*-*** | 70   | 86.36<br>[3.400] | 88.65<br>[3.490]  |
| HC3934*-*** | 68   | 83.82<br>[3.300] | 86.11<br>[3.390]  |
| HC3933*-*** | 66   | 81.28<br>[3.200] | 83.57<br>[3.290]  |
| HC3932*-*** | 64   | 78.74<br>[3.100] | 81.03<br>[3.190]  |
| HC3931*-*** | 62   | 76.20<br>[3.000] | 25.15<br>[3.090]  |
| HC3930*-*** | 60   | 73.66<br>[2.900] | 37.85<br>[2.990]  |
| HC3929*-*** | 58   | 71.12<br>[2.800] | 35.31<br>[2.890]  |
| HC3928*-*** | 56   | 68.58<br>[2.700] | 32.77<br>[2.790]  |
| HC3927*-*** | 54   | 66.04<br>[2.600] | 30.23<br>[2.690]  |
| HC3926*-*** | 52   | 63.50<br>[2.500] | 27.69<br>[2.590]  |
| HC3925*-*** | 50   | 58.42<br>[2.400] | 63.25<br>[2.490]  |
| HC3924*-*** | 48   | 55.88<br>[2.300] | 60.71<br>[2.390]  |
| HC3923*-*** | 46   | 53.34<br>[2.200] | 58.17<br>[2.290]  |
| HC3922*-*** | 44   | 50.80<br>[2.100] | 55.63<br>[2.190]  |
| HC3921*-*** | 42   | 48.26<br>[2.000] | 53.09<br>[2.090]  |
| P/N         | POS. | DIM. A           | DIM. B            |