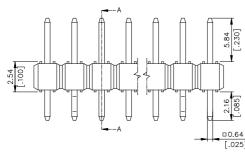

#### **DRAWING**

# ORDERING INFORMATION

| <br> HC3920*-*** | 40   | 45.72<br>[1.900] | 50.55<br>[1.990] |
|------------------|------|------------------|------------------|
| HC3919*-***      | 38   | 45.72<br>[1.800] | 48.01<br>[1.890] |
| HC3918*-***      | 36   | 43.18<br>[1.700] | 45.47<br>[1.790] |
| HC3917*-***      | 34   | 40.64<br>[1.600] | 42.93<br>[1.690] |
| HC3916*-***      | 32   | 38.10<br>[1.500] | 40.39<br>[1.590] |
| HC3915*-***      | 30   | 35.46<br>[1.400] | 37.85<br>[1.490] |
| HC3914*-***      | 28   | 33.02<br>[1.300] | 35.31<br>[1.390] |
| HC3913*-***      | 26   | 30.48<br>[1.200] | 32.77<br>[1.290] |
| HC3912*-***      | 24   | 27.94<br>[1.100] | 30.23<br>[1.190] |
| HC3911*-***      | 22   | 25.40<br>[1.000] | 27.69<br>[1.090] |
| HC3910*-***      | 20   | 22.86<br>[.900]  | 25.15<br>[.990]  |
| HC3909*-***      | 18   | 20.32<br>[.800]  | 22.61<br>[.890]  |
| HC3908*-***      | 16   | 17.78<br>[.700]  | 20.07<br>[.790]  |
| HC3907*-***      | 14   | 15.24<br>[.600]  | 17.53<br>[.690]  |
| HC3906*-***      | 12   | 12.70<br>[.500]  | 14.99<br>[.590]  |
| HC3905*-***      | 10   | 10.16<br>[.400]  | 12.45<br>[.490]  |
| HC3904*-***      | 8    | 7.62<br>[.300]   | 9.91<br>[.390]   |
| HC3903*-***      | 6    | 5.08<br>[.200]   | 7.37<br>[.290]   |
| HC3902*-***      | 4    | 2.54<br>[.100]   | 4.83<br>[.190]   |
| HC3901*-***      | 2    | 0.00<br>[0.00]   | 2.29<br>[.090]   |
| P/N              | POS. | DIM. A           | DIM. B           |

| HC3940*-*** | 80   | 99.06<br>[3.900] | 101.35<br>[3.990] |
|-------------|------|------------------|-------------------|
| HC3939*-*** | 78   | 96.52<br>[3.800] | 98.81<br>[3.890]  |
| HC3938*-*** | 76   | 93.98<br>[3.700] | 96.27<br>[3.790]  |
| HC3937*-*** | 74   | 91.44<br>[3.600] | 93.73<br>[3.690]  |
| HC3936*-*** | 72   | 88.90<br>[3.500] | 91.19<br>[3.590]  |
| HC3935*-*** | 70   | 86.36<br>[3.400] | 88.65<br>[3.490]  |
| HC3934*-*** | 68   | 83.82<br>[3.300] | 86.11<br>[3.390]  |
| HC3933*-*** | 66   | 81.28<br>[3.200] | 83.57<br>[3.290]  |
| HC3932*-*** | 64   | 78.74<br>[3.100] | 81.03<br>[3.190]  |
| HC3931*-*** | 62   | 76.20<br>[3.000] | 25.15<br>[3.090]  |
| HC3930*-*** | 60   | 73.66<br>[2.900] | 37.85<br>[2.990]  |
| HC3929*-*** | 58   | 71.12<br>[2.800] | 35.31<br>[2.890]  |
| HC3928*-*** | 56   | 68.58<br>[2.700] | 32.77<br>[2.790]  |
| HC3927*-*** | 54   | 66.04<br>[2.600] | 30.23<br>[2.690]  |
| HC3926*-*** | 52   | 63.50<br>[2.500] | 27.69<br>[2.590]  |
| HC3925*-*** | 50   | 58.42<br>[2.400] | 63.25<br>[2.490]  |
| HC3924*-*** | 48   | 55.88<br>[2.300] | 60.71<br>[2.390]  |
| HC3923*-*** | 46   | 53.34<br>[2.200] | 58.17<br>[2.290]  |
| HC3922*-*** | 44   | 50.80<br>[2.100] | 55.63<br>[2.190]  |
| HC3921*-*** | 42   | 48.26<br>[2.000] | 53.09<br>[2.090]  |
| P/N         | POS. | DIM. A           | DIM. B            |