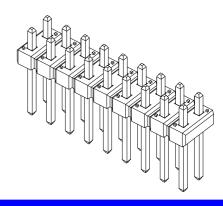

# **SPECIFICATIONS**

#### **Mechanical**

Contact Retention Force: 0.91Kg min.

#### **Electrical**

Current Rating: 3.0A per pin min.

**Dielectric Withstanding Voltage:** 500V AC **Insulation Resistance:** 1000MW min

#### **Physical**

Housing: PA6T, Glass Filled, UL94V-0, Color Black

Contact: Copper Alloy

Plating: See "ORDERING INFORMATION"

Solder Pad: Copper Alloy

**Operating Temperature:** -40 to +105

# **BreakaWay Header**

HC39 Series T/H Type 2.54mm [.100"] Pitch



#### **DRAWING**











#### ORDERING INFORMATION



U=Gold Flash on Contact Area with Lead Free "RoHS COMPLAINCE" F=Gold Flash with Lead Free "RoHS COMPLAINCE" V=15u" Gold on Contact Area with Lead Free "RoHS COMPLAINCE"



# ORDERING INFORMATION

| <br> HC3920*-*** | 40   | 45.72<br>[1.900] | 50.55<br>[1.990] |
|------------------|------|------------------|------------------|
| HC3919*-***      | 38   | 45.72<br>[1.800] | 48.01<br>[1.890] |
| HC3918*-***      | 36   | 43.18<br>[1.700] | 45.47<br>[1.790] |
| HC3917*-***      | 34   | 40.64<br>[1.600] | 42.93<br>[1.690] |
| HC3916*-***      | 32   | 38.10<br>[1.500] | 40.39<br>[1.590] |
| HC3915*-***      | 30   | 35.46<br>[1.400] | 37.85<br>[1.490] |
| HC3914*-***      | 28   | 33.02<br>[1.300] | 35.31<br>[1.390] |
| HC3913*-***