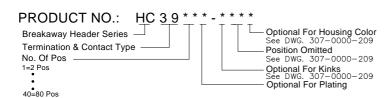

# **BreakaWay Header**

HC39 Series T/H Type 2.54mm [.100"] Pitch

#### ORDERING INFORMATION

U=Gold Flash on Contact Area with Lead Free "RoHS COMPLAINCE" F=Gold Flash with Lead Free "RoHS COMPLAINCE" V=15u" Gold on Contact Area with Lead Free "RoHS COMPLAINCE"