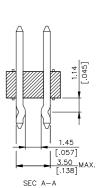

# **SPECIFICATIONS**

#### **Mechanical**

Contact Retention Force: 0.91Kg min.

#### **Electrical**

Current Rating: 3.0A per pin min.

**Dielectric Withstanding Voltage:** 500V AC **Insulation Resistance:** 1000MW min

#### **Physical**

Housing: PA6T, Glass Filled, UL94V-0, Color Black

Contact: Copper Alloy

Plating: See "ORDERING INFORMATION"

Solder Pad: Copper Alloy

**Operating Temperature:** -40 to +105

# **BreakaWay Header**

HC39 Series T/H Type 2.54mm [.100"] Pitch



#### **DRAWING**











#### ORDERING INFORMATION



U=Gold Flash on Contact Area with Lead Free "RoHS COMPLAINCE" F=Gold Flash with Lead Free "RoHS COMPLAINCE" V=15u" Gold on Contact Area with Lead Free "RoHS COMPLAINCE"



# ORDERING INFORMATION

| <br> HC3920*-*** | 40   | 45.72<br>[1.900] | 50.55<br>[1.990] |
|------------------|------|------------------|------------------|
| HC3919*-***      | 38   | 45.72<br>[1.800] | 48.01<br>[1.890] |
| HC3918*-***      | 36   | 43.18<br>[1.700] | 45.47<br>[1.790] |
| HC3917*-***      | 34   | 40.64<br>[1.600] | 42.93<br>[1.690] |
| HC3916*-***      | 32   | 38.10<br>[1.500] | 40.39<br>[1.590] |
| HC3915*-***      | 30   | 35.46<br>[1.400] | 37.85<br>[1.490] |
| HC3914*-***      | 28   | 33.02<br>[1.300] | 35.31<br>[1.390] |
| HC3913*-***      | 26   | 30.48<br>[1.200]