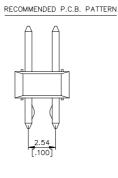

# **SPECIFICATIONS**

#### **Mechanical**

Contact Retention Force: 0.91Kg min.

#### **Electrical**

Current Rating: 3.0A per pin min.

**Dielectric Withstanding Voltage:** 500V AC **Insulation Resistance:** 1000MW min

#### **Physical**

Housing: PA6T, Glass Filled, UL94V-0, Color Black

Contact: Copper Alloy

Plating: See "ORDERING INFORMATION"

Solder Pad: Copper Alloy

**Operating Temperature:** -40 to +105

# **BreakaWay Header**

HC39 Series T/H Type 2.54mm [.100"] Pitch



#### **DRAWING**











#### ORDERING INFORMATION



U=Gold Flash on Contact Area with Lead Free "RoHS COMPLAINCE" F=Gold Flash with Lead Free "RoHS COMPLAINCE" V=15u" Gold on Contact Area with Lead Free "RoHS COMPLAINCE"



# ORDERING INFORMATION

| <br> HC3920*-*** | 40   | 45.72<br>[1.900] | 50.55<br>[1.990] |
|------------------|------|------------------|------------------|
| HC3919*-***      | 38   | 45.72<br>[1.800] | 48.01<br>[1.890] |
| HC3918*-***      | 36   | 43.18<br>[1.700] | 45.47<br>[1.790] |
| HC3917*-***      | 34   | 40.64<br>[1.600] | 42.93<br>[1.690] |
| HC3916*-***      | 32   | 38.10<br>[1.500] | 40.39<br>[1.590] |
| HC3915*-***      | 30   | 35.46<br>[1.400] | 37.85<br>[1.490] |
| HC3914*-***      | 28   | 33.02<br>[1.300] | 35.31<br>[1.390] |
| HC3913*-***      | 26   | 30.48<br>[1.200