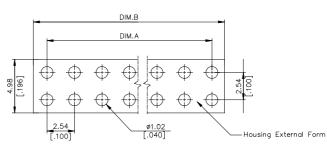

#### **DRAWING**

# ORDERING INFORMATION

| <br> HC3920*-*** | 40   | 45.72<br>[1.900] | 50.55<br>[1.990] |
|------------------|------|------------------|------------------|
| HC3919*-***      | 38   | 45.72<br>[1.800] | 48.01<br>[1.890] |
| HC3918*-***      | 36   | 43.18<br>[1.700] | 45.47<br>[1.790] |
| HC3917*-***      | 34   | 40.64<br>[1.600] | 42.93<br>[1.690] |
| HC3916*-***      | 32   | 38.10<br>[1.500] | 40.39<br>[1.590] |
| HC3915*-***      | 30   | 35.46<br>[1.400] | 37.85<br>[1.490] |
| HC3914*-***      | 28   | 33.02<br>[1.300] | 35.31<br>[1.390] |
| HC3913*-***      | 26   | 30.48<br>[1.200] | 32.77<br>[1.290] |
| HC3912*-***      | 24   | 27.94<br>[1.100] | 30.23<br>[1.190] |
| HC3911*-***      | 22   | 25.40<br>[1.000] | 27.69<br>[1.090] |
| HC3910*-***      | 20   | 22.86<br>[.900]  | 25.15<br>[.990]  |
| HC3909*-***      | 18   | 20.32<br>[.800]  | 22.61<br>[.890]  |
| HC3908*-***      | 16   | 17.78<br>[.700]  | 20.07<br>[.790]  |
| HC3907*-***      | 14   | 15.24<br>[.600]  | 17.53<br>[.690]  |
| HC3906*-***      | 12   | 12.70<br>[.500]  | 14.99<br>[.590]  |
| HC3905*-***      | 10   | 10.16<br>[.400]  | 12.45<br>[.490]  |
| HC3904*-***      | 8    | 7.62<br>[.300]   | 9.91<br>[.390]   |
| HC3903*-***      | 6    | 5.08<br>[.200]   | 7.37<br>[.290]   |
| HC3902*-***      | 4    | 2.54<br>[.100]   | 4.83<br>[.190]   |
| HC3901*-***      | 2    | 0.00<br>[0.00]   | 2.29<br>[.090]   |
| P/N              | POS. | DIM. A           | DIM. B           |

| HC3940*-*** | 80   | 99.06<br>[3.900] | 101.35<br>[3.990] |
|-------------|------|------------------|-------------------|
| HC3939*-*** | 78   | 96.52<br>[3.800] | 98.81<br>[3.890]  |
| HC3938*-*** | 76   | 93.98<br>[3.700] | 96.27<br>[3.790]  |
| HC3937*-*** | 74   | 91.44<br>[3.600] | 93.73<br>[3.690]  |
| HC3936*-*** | 72   | 88.90<br>[3.500] | 91.19<br>[3.590]  |
| HC3935*-*** | 70   | 86.36<br>[3.400] | 88.65<br>[3.490]  |
| HC3934*-*** | 68   | 83.82<br>[3.300] | 86.11<br>[3.390]  |
| HC3933*-*** | 66   | 81.28<br>[3.200] | 83.57<br>[3.290]  |
| HC3932*-*** | 64   | 78.74<br>[3.100] | 81.03<br>[3.190]  |
| HC3931*-*** | 62   | 76.20<br>[3.000] | 25.15<br>[3.090]  |
| HC3930*-*** | 60   | 73.66<br>[2.900] | 37.85<br>[2.990]  |
| HC3929*-*** | 58   | 71.12<br>[2.800] | 35.31<br>[2.890]  |
| HC3928*-*** | 56   | 68.58<br>[2.700] | 32.77<br>[2.790]  |
| HC3927*-*** | 54   | 66.04<br>[2.600] | 30.23<br>[2.690]  |
| HC3926*-*** | 52   | 63.50<br>[2.500] | 27.69<br>[2.590]  |
| HC3925*-*** | 50   | 58.42<br>[2.400] | 63.25<br>[2.490]  |
| HC3924*-*** | 48   | 55.88<br>[2.300] | 60.71<br>[2.390]  |
| HC3923*-*** | 46   | 53.34<br>[2.200] | 58.17<br>[2.290]  |
| HC3922*-*** | 44   | 50.80<br>[2.100] | 55.63<br>[2.190]  |
| HC3921*-*** | 42   | 48.26<br>[2.000] | 53.09<br>[2.090]  |
| P/N         | POS. | DIM. A           | DIM. B            |