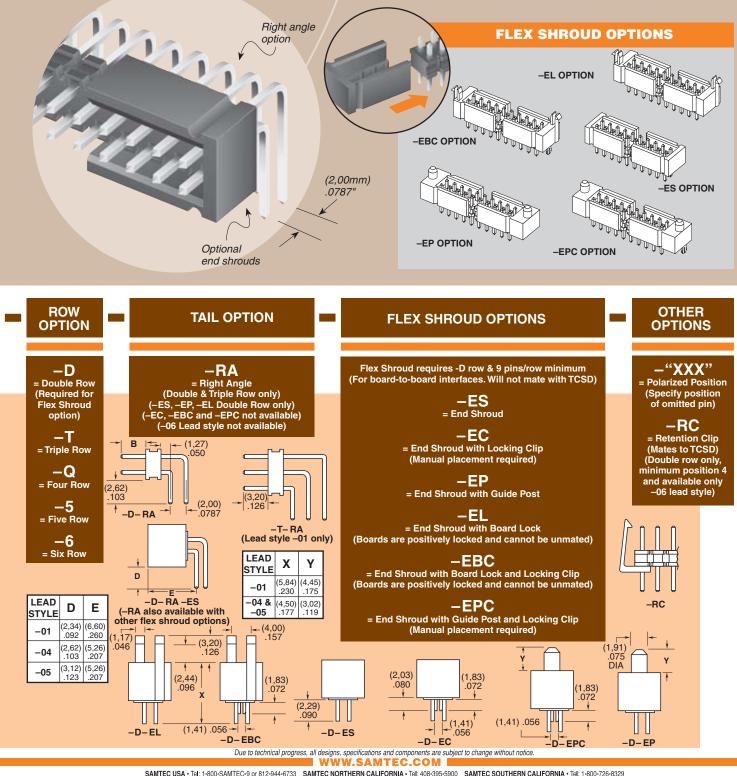

TMMH-116-04-T-6

TMMH SERIES

## FLEXIBLE THROUGH-HOLE HEADER

 SAMTEC USA • Tel: 1:800-SAMTEC-9 or 812-944-6733
 SAMTEC NORTHERN CALIFORNIA • Tel: 408-395-5900
 SAMTEC SOUTHERN CALIFORNIA • Tel: 1:800-726-8329

 SAMTEC ALATINA COMERCIO EXTERIOR LTDA • Tel: (+55 31) 3786 3227
 SAMTEC UNITED KINGDOM • Tel: :44 01236 739292
 SAMTEC GERMANY • Tel: :44 0(0) 89 (89460-0)