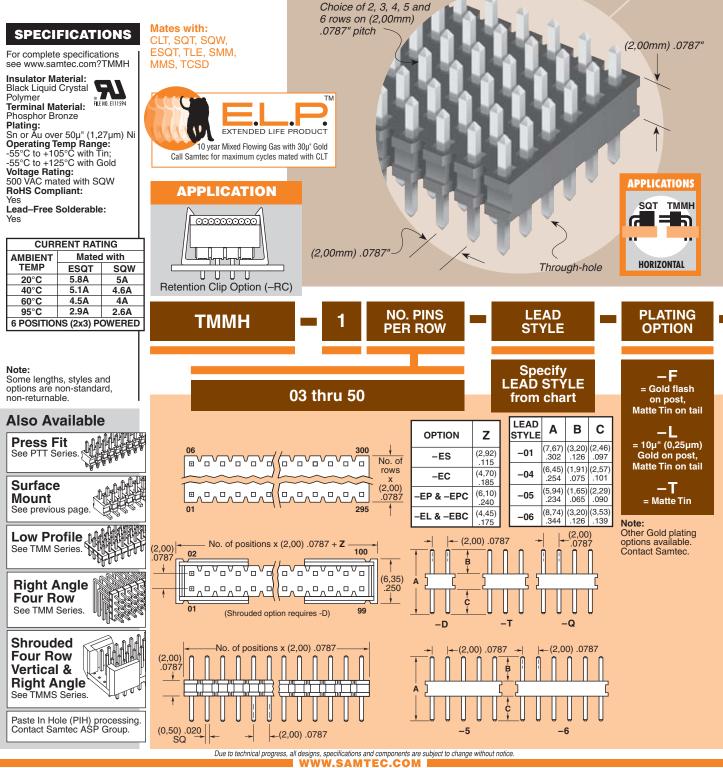

TMMH-116-04-T-6

TMMH SERIES

## FLEXIBLE THROUGH-HOLE HEADER



 SAMTEC USA • Tel: 1:800-SAMTEC-9 or 812-944-6733
 SAMTEC NORTHERN CALIFORNIA • Tel: 408-395-5900
 SAMTEC SOUTHERN CALIFORNIA • Tel: 1:800-726-8329

 SAMTEC ALATINA COMERCIO EXTERIOR LTDA • Tel: (+55 31) 3786 3227
 SAMTEC UNITED KINGDOM • Tel: :44 01236 739292
 SAMTEC GERMANY • Tel: :44 0(0) 89 (89460-0)

 SAMTEC FRANCE • Fel: 30 01 60 95 06 60
 SAMTEC ITALY • Tel: 30 039 6800337
 SAMTEC ONDICIBALITO • Tel: :44 01236 739292
 SAMTEC GERMANY • Tel: :44 0(0) 89 (89460-0)

 SAMTEC FRANCE • Fel: 30 10 09 50 660
 SAMTEC ITALY • Tel: 30 039 6800337
 SAMTEC ONDICIBALITO • Tel: :44-644772800
 SAMTEC OXID

 SAMTEC SAMTEC ITALY • Tel: 30 039 680037
 SAMTEC OXID
 SAMTEC OXID
 SAMTEC VIA
 Tel: 44 01236 739292

 SAMTEC SAMTEC ITALY • Tel: 30 039 680037
 SAMTEC CONDICIBALITO • Tel: :46-644772600
 SAMTE