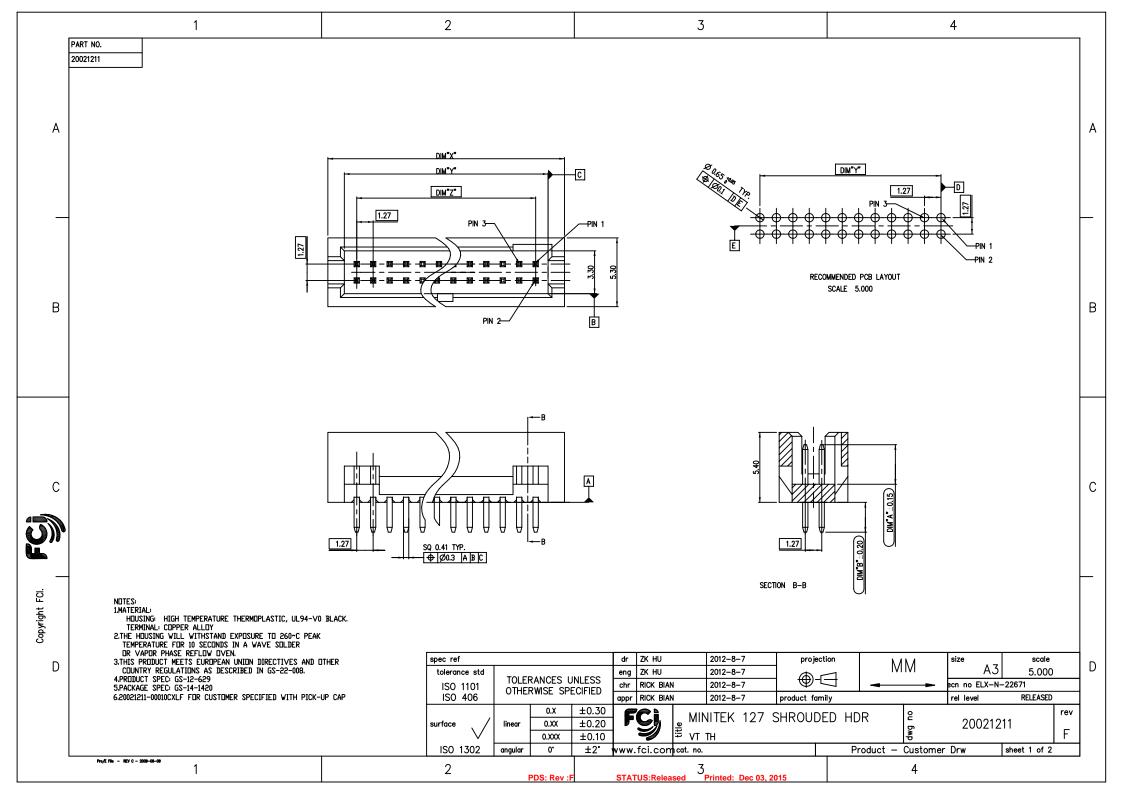

| 1