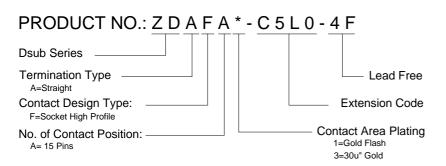

## **SPECIFICATIONS**

#### **Mechanical**

**Contact Engagement Force:** 0.34kg (0.75Lb) max. **Contact Separation Force:** 0.021kg (0.05Lb) min. **Durability:** 500 Cycles

## Electrical

Current Rating: 2A Contact Resistance:35mW max. Dielectric Withstanding Voltage: 1000V AC/1min min. Insulation Resistance: 5000MW min.

#### Physical

Housing: Thermoplastic, UL 94V-0 rated in Black Color Contact: Copper alloy Plating: See "ORDERING INFORMATION" Operating Temperature: -55 to +105 Recommended Thickness of PCB: 1.57[.062]

## DRAWING





### ORDERING INFORMATION



# **D-SUB** Connector

ZD Series Vertical Type, T/H 2.29mm [.090"] Pitch 15 Pos.





LAYOUT(COMPONENT SIDE VIEW)