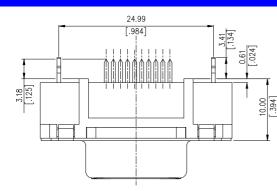

## **SPECIFICATIONS**

#### **Mechanical**

**Contact Engagement Force:** 0.34kg (0.75Lb) max. **Contact Separation Force:** 0.021kg (0.05Lb) min. **Durability:** 500 Cycles

## Electrical

Current Rating: 2A Contact Resistance:35mW max. Dielectric Withstanding Voltage: 1000V AC/1min min. Insulation Resistance: 5000MW min.

#### Physical

Housing: Thermoplastic, UL 94V-0 rated in Black Color Contact: Copper alloy Plating: See "ORDERING INFORMATION" Operating Temperature: -55 to +105 Recommended Thickness of PCB: 1.57[.062]

## DRAWING





### ORDERING INFORMATION



# **D-SUB** Connector

ZD Series Vertical Type, T/H 2.29mm [.090"] Pitch 15 Pos.





LAYOUT(COMPONENT SIDE VIEW)