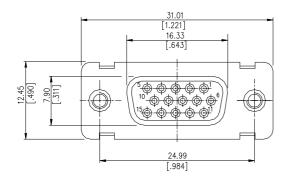

## **SPECIFICATIONS**

#### **Mechanical**

**Contact Engagement Force:** 0.34kg (0.75Lb) max. **Contact Separation Force:** 0.021kg (0.05Lb) min. **Durability:** 500 Cycles

## Electrical

Current Rating: 2A Contact Resistance:35mW max. Dielectric Withstanding Voltage: 1000V AC/1min min. Insulation Resistance: 5000MW min.

#### Physical

Housing: Thermoplastic, UL 94V-0 rated in Black Color Contact: Copper alloy Plating: See "ORDERING INFORMATION" Operating Temperature: -55 to +105 Recommended Thickness of PCB: 1.57[.062]

## DRAWING





### ORDERING INFORMATION



# **D-SUB** Connector

ZD Series Vertical Type, T/H 2.29mm [.090"] Pitch 15 Pos.





LAYOUT(COMPONENT SIDE VIEW)