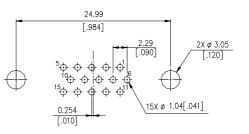

## DRAWING

# **D-SUB** Connector

ZD Series Vertical Type, T/H 2.29mm [.090"] Pitch 15 Pos.

LAYOUT(COMPONENT SIDE VIEW)