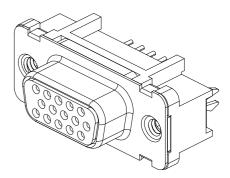

# **D-SUB** Connector

ZD Series Vertical Type, T/H 2.29mm [.090"] Pitch 15 Pos.

LAYOUT(COMPONENT SIDE VIEW)