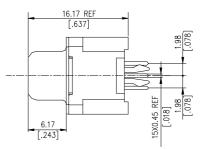

## DRAWING

# **D-SUB** Connector

ZD Series Vertical Type, T/H 2.29mm [.090"] Pitch 15 Pos.

LAYOUT(COMPONENT SIDE VIEW)