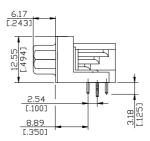

## **SPECIFICATIONS**

#### Mechanical

Contact Retention Force: 1.82kg (4.00Lb) min. Contact Engagement Force: 0.34kg (0.75Lb) max. Contact Separation Force: 0.021kg (0.05Lb) min.

Durability: 500 Cycles

#### **Electrical**

Current Rating: 2A

Contact Resistance: 25mW max.

Dielectric Withstanding Voltage: 1000V AC/1min min.

Insulation Resistance: 5000MW min.

### **Physical**

Housing: Thermoplastic, UL 94V-0 rated in Black Color

Contact: Copper alloy

**Plating:** See "ORDERING INFORMATION" **Operating Temperature:** -20 to +85

Recommended Thickness of PCB: 1.57[.062]

#### **VGA Connector**

DV Series Right Angle Type, T/H 2.29mm [.090"] Pitch

26 Pos.



### **DRAWING**









# ORDERING INFORMATION