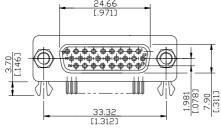

## **SPECIFICATIONS**

#### Mechanical

Contact Retention Force: 1.82kg (4.00Lb) min. Contact Engagement Force: 0.34kg (0.75Lb) max. Contact Separation Force: 0.021kg (0.05Lb) min.

Durability: 500 Cycles

#### **Electrical**

Current Rating: 2A

Contact Resistance: 25mW max.

Dielectric Withstanding Voltage: 1000V AC/1min min.

Insulation Resistance: 5000MW min.

### **Physical**

Housing: Thermoplastic, UL 94V-0 rated in Black Color

Contact: Copper alloy

**Plating:** See "ORDERING INFORMATION" **Operating Temperature:** -20 to +85

Recommended Thickness of PCB: 1.57[.062]

#### **VGA Connector**

DV Series Right Angle Type, T/H 2.29mm [.090"] Pitch

26 Pos.



### **DRAWING**









# ORDERING INFORMATION