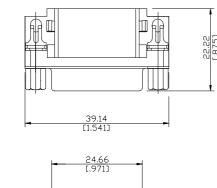

## **SPECIFICATIONS**

#### Mechanical

Contact Retention Force: 1.82kg (4.00Lb) min. Contact Engagement Force: 0.34kg (0.75Lb) max. Contact Separation Force: 0.021kg (0.05Lb) min.

Durability: 500 Cycles

#### **Electrical**

Current Rating: 2A

Contact Resistance: 25mW max.

Dielectric Withstanding Voltage: 1000V AC/1min min.

Insulation Resistance: 5000MW min.

### **Physical**

Housing: Thermoplastic, UL 94V-0 rated in Black Color

Contact: Copper alloy

**Plating:** See "ORDERING INFORMATION" **Operating Temperature:** -20 to +85

Recommended Thickness of PCB: 1.57[.062]

#### **VGA Connector**

DV Series Right Angle Type, T/H 2.29mm [.090"] Pitch

26 Pos.



### **DRAWING**









# ORDERING INFORMATION