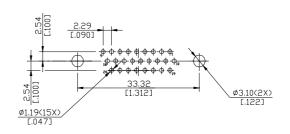

## **SPECIFICATIONS**

#### Mechanical

Contact Retention Force: 1.82kg (4.00Lb) min. Contact Engagement Force: 0.34kg (0.75Lb) max. Contact Separation Force: 0.021kg (0.05Lb) min.

Durability: 500 Cycles

#### **Electrical**

Current Rating: 2A

Contact Resistance: 25mW max.

Dielectric Withstanding Voltage: 1000V AC/1min min.

Insulation Resistance: 5000MW min.

### **Physical**

Housing: Thermoplastic, UL 94V-0 rated in Black Color

Contact: Copper alloy

**Plating:** See "ORDERING INFORMATION" **Operating Temperature:** -20 to +85

Recommended Thickness of PCB: 1.57[.062]

#### **VGA Connector**

DV Series Right Angle Type, T/H 2.29mm [.090"] Pitch

26 Pos.



### **DRAWING**









# ORDERING INFORMATION