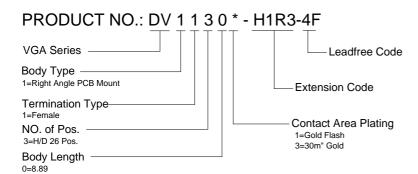

## **SPECIFICATIONS**

#### Mechanical

Contact Retention Force: 1.82kg (4.00Lb) min. Contact Engagement Force: 0.34kg (0.75Lb) max. Contact Separation Force: 0.021kg (0.05Lb) min.

Durability: 500 Cycles

#### **Electrical**

Current Rating: 2A

Contact Resistance: 25mW max.

Dielectric Withstanding Voltage: 1000V AC/1min min.

Insulation Resistance: 5000MW min.

### **Physical**

Housing: Thermoplastic, UL 94V-0 rated in Black Color

Contact: Copper alloy

**Plating:** See "ORDERING INFORMATION" **Operating Temperature:** -20 to +85

Recommended Thickness of PCB: 1.57[.062]

#### **VGA Connector**

DV Series Right Angle Type, T/H 2.29mm [.090"] Pitch

26 Pos.



### **DRAWING**









# ORDERING INFORMATION