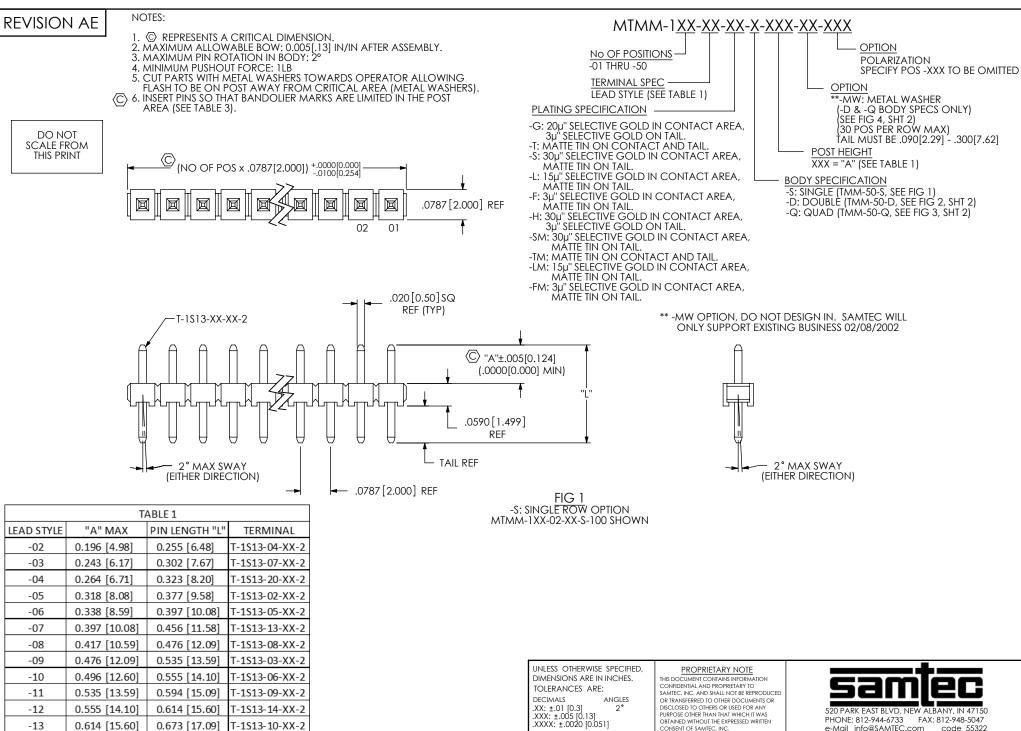

"A" MAX = "L"-.059[1.50] (BODY) TAIL CAN BE .000

0.751 [19.08]

0.830 [21.08]

T-1S13-11-XX-2

T-1S13-12-XX-2

0.692 [17.58]

0.771 [19.58]

-14

-15

.XXXX: ±.0020 [0.051] CONSENT OF SAMTEC, INC DO NOT SCALE DRAWING INSULATOR: LCP, UL 94 VO, COLOR: BLACK TERMINAL: PHOS BRONZE

SHEET SCALE: 4:1

e-Mail info@SAMTEC.com

DESCRIPTION

2MM TERMINAL STRIP ASSEMBLY

MTMM-1XX-XX-XX-XXX-XXX

REIDINGER 12/01/1993 SHEET 1 OF 2

F:\DWG\MISC\MKTG\MTMM-1XX-XX-XX-XXX-XXX-XXX-MKT.SLDDRW

| PACKAGING TABLE 2 FOR -MW OPTION ONLY |                         |               |           |  |  |
|---------------------------------------|-------------------------|---------------|-----------|--|--|
| BODY<br>SPECIFICATION                 | LEAD STYLE              | PKG TUBE      | TUBE PLUG |  |  |
| -D                                    | -02, -03, -04, -05, -06 | PT-1-24-02-17 | TP-09     |  |  |
|                                       | -07, -08, -09, -10,     | PT-1-24-03-75 | TP-03     |  |  |
|                                       | -11, -12, -13, -14      | PT-1-24-02-48 | TP-03     |  |  |
|                                       | -15                     | PT-1-24-02-47 | TP-03     |  |  |
| -Q                                    | -02, -03, -04, -05, -06 | PT-1-24-02-17 | TP-09     |  |  |
|                                       | 07, -08, -09            | PT-1-24-01-40 | TP-24     |  |  |
|                                       | -10, -11                | PT-1-24-02-29 | TP-24     |  |  |
|                                       | -12, -13, -14, -15      | PT-1-24-02-51 | TP-07     |  |  |

DETAIL 'A'

SCALE 8:1

.0050 [0.127] MAX

MEASURE AT TAIL

F:\DWG\MISC\MKTG\MTMM-1XX-XX-XX-XXX-XXX-XXX-MKT.SLDDRW

| TABLE 3 (-T PLATING ONLY) |                          |       |       |       |  |
|---------------------------|--------------------------|-------|-------|-------|--|
|                           | MAX NUMBER OF BAND MARKS |       |       |       |  |
|                           | ALLOWED IN THE POST AREA |       |       |       |  |
| LEAD STYLE                | PIN A                    | PIN B | PIN C | PIN D |  |
| -02                       | 1                        | 1     | 1     | 1     |  |
| -03                       | 2                        | 2     | 2     | 2     |  |
| -04                       | 2                        | 2     | 2     | 2     |  |
| -05                       | 2                        | 2     | 2     | 2     |  |
| -06                       | 2                        | 2     | 2     | 2     |  |
| -07                       | 2                        | 2     | 2     | 2     |  |
| -08                       | 2                        | 2     | 2     | 2     |  |
| -09                       | 2                        | 2     | 2     | 2     |  |
| -10                       | 2                        | 2     | 2     | 2     |  |
| -11                       | 2                        | 2     | 2     | 2     |  |
| -12                       | 2                        | 2     | 2     | 2     |  |
| *-13                      | 2                        | 2     | 2     | 2     |  |
| *-14                      | 2                        | 2     | 2     | 2     |  |
| -15                       | 2                        | 2     | 2     | 2     |  |

\* = PINS TO BE FLIPPED OPPOSITE OF

SELECTIVE PLATING BEFORE BEING INSERTED

"A" REF

(SEE TABLE 1, SHT 4)

O75 [1.91] REF

IN PROCESS 4

(-T PLATING ONLY)

(SEE NOTE 6 & TABLE 3)