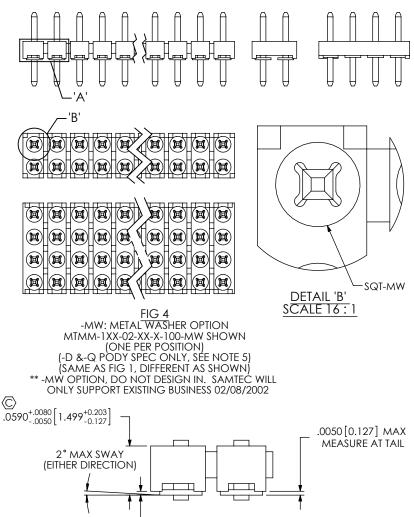

DETAIL 'A'

SCALE 8:1

.0050 [0.127] MAX

MEASURE AT TAIL

F:\DWG\MISC\MKTG\MTMM-1XX-XX-XX-XXX-XXX-XXX-MKT.SLDDRW

| TABLE 3 (-T PLATING ONLY) |                          |       |       |       |  |
|---------------------------|--------------------------|-------|-------|-------|--|
|                           | MAX NUMBER OF BAND MARKS |       |       |       |  |
|                           | ALLOWED IN THE POST AREA |       |       |       |  |
| LEAD STYLE                | PIN A                    | PIN B | PIN C | PIN D |  |
| -02                       | 1                        | 1     | 1     | 1     |  |
| -03                       | 2                        | 2     | 2     | 2     |  |
| -04                       | 2                        | 2     | 2     | 2     |  |
| -05                       | 2                        | 2     | 2     | 2     |  |
| -06                       | 2                        | 2     | 2     | 2     |  |
| -07                       | 2                        | 2     | 2     | 2     |  |
| -08                       | 2                        | 2     | 2     | 2     |  |
| -09                       | 2                        | 2     | 2     | 2     |  |
| -10                       | 2                        | 2     | 2     | 2     |  |
| -11                       | 2                        | 2     | 2     | 2     |  |
| -12                       | 2                        | 2     | 2     | 2     |  |
| *-13                      | 2                        | 2     | 2     | 2     |  |
| *-14                      | 2                        | 2     | 2     | 2     |  |
| -15                       | 2                        | 2     | 2     | 2     |  |

\* = PINS TO BE FLIPPED OPPOSITE OF

SELECTIVE PLATING BEFORE BEING INSERTED

"A" REF

(SEE TABLE 1, SHT 4)

O75 [1.91] REF

IN PROCESS 4

(-T PLATING ONLY)

(SEE NOTE 6 & TABLE 3)