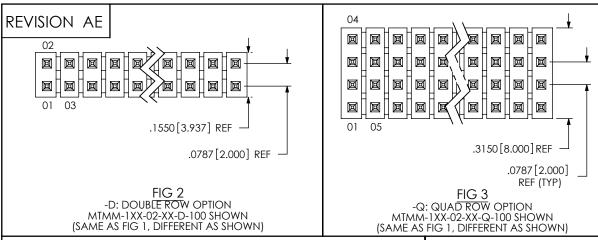

MTMM-1XX-XX-XX-XXX-XXX

REIDINGER 12/01/1993 SHEET 1 OF 2

F:\DWG\MISC\MKTG\MTMM-1XX-XX-XX-XXX-XXX-XXX-MKT.SLDDRW

| PACKAGING TABLE 2 FOR -MW OPTION ONLY |                         |               |           |  |  |
|---------------------------------------|-------------------------|---------------|-----------|--|--|
| BODY<br>SPECIFICATION                 | LEAD STYLE              | PKG TUBE      | TUBE PLUG |  |  |
| -D                                    | -02, -03, -04, -05, -06 | PT-1-24-02-17 | TP-09     |  |  |
|                                       | -07, -08, -09, -10,     | PT-1-24-03-75 | TP-03     |  |  |
|                                       | -11, -12, -13, -14      | PT-1-24-02-48 | TP-03     |  |  |
|                                       | -15                     | PT-1-24-02-47 | TP-03     |  |  |
| -Q                                    | -02, -03, -04, -05, -06 | PT-1-24-02-17 | TP-09     |  |  |
|                                       | 07, -08, -09            | PT-1-24-01-40 | TP-24     |  |  |
|                                       | -10, -11                | PT-1-24-02-29 | TP-24     |  |  |
|                                       | -12, -13, -14, -15      | PT-1-24-02-51 | TP-07     |  |  |