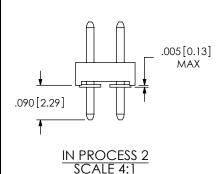

DETAIL 'A'

SCALE 8:1

.0050 [0.127] MAX

MEASURE AT TAIL

F:\DWG\MISC\MKTG\MTMM-1XX-XX-XX-XXX-XXX-XXX-MKT.SLDDRW

| TABLE 3 (-T PLATING ONLY) |                          |       |       |       |  |
|---------------------------|--------------------------|-------|-------|-------|--|
|                           | MAX NUMBER OF BAND MARKS |       |       |       |  |
|                           | ALLOWED IN THE POST AREA |       |       |       |  |
| LEAD STYLE                | PIN A                    | PIN B | PIN C | PIN D |  |
| -02                       | 1                        | 1     | 1     | 1     |  |
| -03                       | 2                        | 2     | 2     | 2     |  |
| -04                       | 2                        | 2     | 2     | 2     |  |
| -05                       | 2                        | 2     | 2     | 2     |  |
| -06                       | 2                        | 2     | 2     | 2     |  |
| -07                       | 2                        | 2     | 2     | 2     |  |
| -08                       | 2                        | 2     | 2     | 2     |  |
| -09                       | 2                        | 2     | 2     | 2     |  |
| -10                       | 2                        | 2     | 2     | 2     |  |
| -11                       | 2                        | 2     | 2     | 2     |  |
| -12                       | 2                        | 2     | 2     | 2     |  |
| *-13                      | 2                        | 2     | 2     | 2     |  |
| *-14                      | 2                        | 2     | 2     | 2     |  |
| -15                       | 2                        | 2     | 2     | 2     |  |