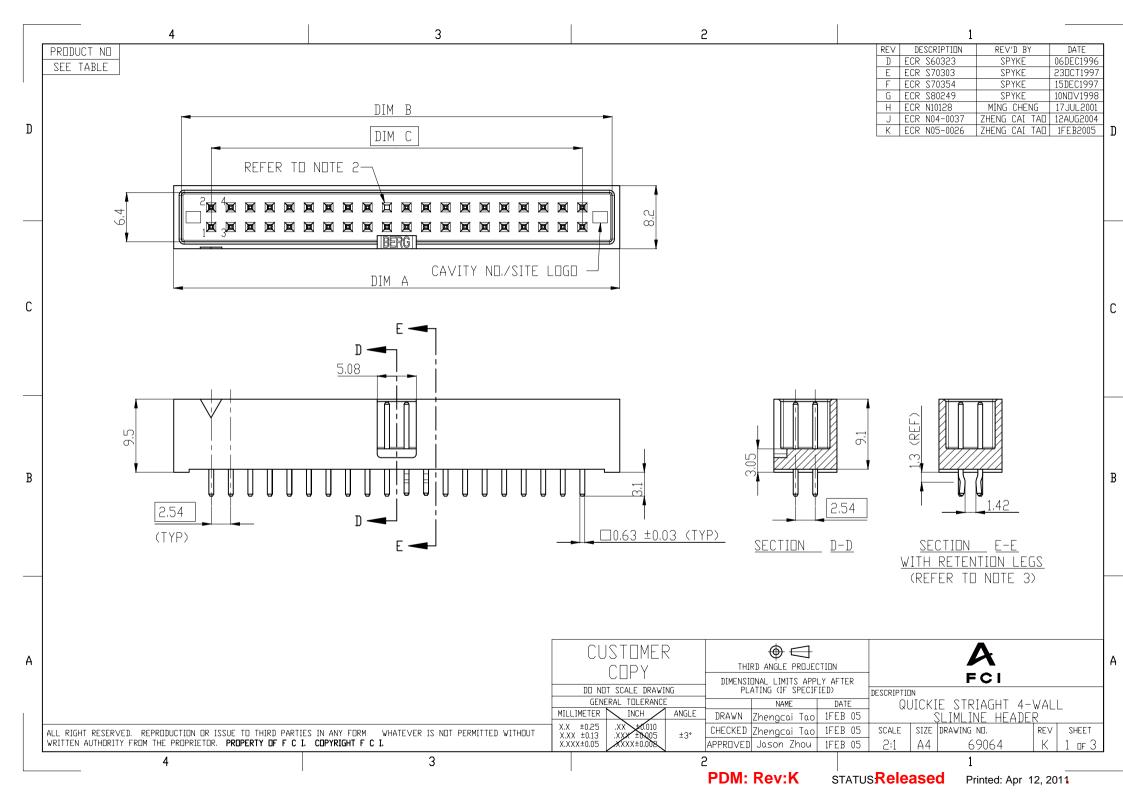

|   |                                                                                                                                                                                     | 4        |                  |               | 3      |               |                                                                  | 2                          | 1                                                                                                                                                                                                                                                                                                                                                                                                                                                                                                                                                                                                                                                                                                                                                                                                                                                                                                                                                                                                                                                                                                                                                                                                                                                                                                                                                                                                                                                                                                                                                                                                                                                                                                                                                                                                                                                                                                                                                                                                                                                                                                                                                                                                                                                                                                                                                                                                                                                                                                                                                                                                                                                                                                                                                                                                                                                                                                      |   |
|---|-------------------------------------------------------------------------------------------------------------------------------------------------------------------------------------|----------|------------------|---------------|--------|---------------|------------------------------------------------------------------|----------------------------|--------------------------------------------------------------------------------------------------------------------------------------------------------------------------------------------------------------------------------------------------------------------------------------------------------------------------------------------------------------------------------------------------------------------------------------------------------------------------------------------------------------------------------------------------------------------------------------------------------------------------------------------------------------------------------------------------------------------------------------------------------------------------------------------------------------------------------------------------------------------------------------------------------------------------------------------------------------------------------------------------------------------------------------------------------------------------------------------------------------------------------------------------------------------------------------------------------------------------------------------------------------------------------------------------------------------------------------------------------------------------------------------------------------------------------------------------------------------------------------------------------------------------------------------------------------------------------------------------------------------------------------------------------------------------------------------------------------------------------------------------------------------------------------------------------------------------------------------------------------------------------------------------------------------------------------------------------------------------------------------------------------------------------------------------------------------------------------------------------------------------------------------------------------------------------------------------------------------------------------------------------------------------------------------------------------------------------------------------------------------------------------------------------------------------------------------------------------------------------------------------------------------------------------------------------------------------------------------------------------------------------------------------------------------------------------------------------------------------------------------------------------------------------------------------------------------------------------------------------------------------------------------------------|---|
|   | PRODUCT NO                                                                                                                                                                          | POSITION | RETENTIVE        | POST OMISSION |        | DIMENSION 'B' | DIMENSION 'C'                                                    | PIN PLAT'G                 |                                                                                                                                                                                                                                                                                                                                                                                                                                                                                                                                                                                                                                                                                                                                                                                                                                                                                                                                                                                                                                                                                                                                                                                                                                                                                                                                                                                                                                                                                                                                                                                                                                                                                                                                                                                                                                                                                                                                                                                                                                                                                                                                                                                                                                                                                                                                                                                                                                                                                                                                                                                                                                                                                                                                                                                                                                                                                                        |   |
| D | 69064-X01                                                                                                                                                                           | 2 X 17   | ND               | PIN 03        | 50.4   | 48.4          | 40.64                                                            | 15 u″GXT                   |                                                                                                                                                                                                                                                                                                                                                                                                                                                                                                                                                                                                                                                                                                                                                                                                                                                                                                                                                                                                                                                                                                                                                                                                                                                                                                                                                                                                                                                                                                                                                                                                                                                                                                                                                                                                                                                                                                                                                                                                                                                                                                                                                                                                                                                                                                                                                                                                                                                                                                                                                                                                                                                                                                                                                                                                                                                                                                        |   |
|   | 69064-X02                                                                                                                                                                           | 2 X 17   | YES (SEE NOTE 3) | PIN 03        | 50.4   | 48.4          | 40.64                                                            | 15 u″GXT                   |                                                                                                                                                                                                                                                                                                                                                                                                                                                                                                                                                                                                                                                                                                                                                                                                                                                                                                                                                                                                                                                                                                                                                                                                                                                                                                                                                                                                                                                                                                                                                                                                                                                                                                                                                                                                                                                                                                                                                                                                                                                                                                                                                                                                                                                                                                                                                                                                                                                                                                                                                                                                                                                                                                                                                                                                                                                                                                        |   |
|   | 69064-X03                                                                                                                                                                           | 2 X 20   | ND               | PIN 20        | 58.0   | 56.0          | 48.26                                                            | 15 u″GXT                   |                                                                                                                                                                                                                                                                                                                                                                                                                                                                                                                                                                                                                                                                                                                                                                                                                                                                                                                                                                                                                                                                                                                                                                                                                                                                                                                                                                                                                                                                                                                                                                                                                                                                                                                                                                                                                                                                                                                                                                                                                                                                                                                                                                                                                                                                                                                                                                                                                                                                                                                                                                                                                                                                                                                                                                                                                                                                                                        |   |
|   | 69064-X04                                                                                                                                                                           | 2 X 20   | YES (SEE NOTE 3) | PIN 20        | 58.0   | 56.0          | 48.26                                                            | 15 u″GXT                   | ]                                                                                                                                                                                                                                                                                                                                                                                                                                                                                                                                                                                                                                                                                                                                                                                                                                                                                                                                                                                                                                                                                                                                                                                                                                                                                                                                                                                                                                                                                                                                                                                                                                                                                                                                                                                                                                                                                                                                                                                                                                                                                                                                                                                                                                                                                                                                                                                                                                                                                                                                                                                                                                                                                                                                                                                                                                                                                                      | D |
|   | 69064-X05                                                                                                                                                                           | 2 X 5    | ND               | PIN 10        | 19.9   | 18.0          | 10.16                                                            | 15 u″GXT                   |                                                                                                                                                                                                                                                                                                                                                                                                                                                                                                                                                                                                                                                                                                                                                                                                                                                                                                                                                                                                                                                                                                                                                                                                                                                                                                                                                                                                                                                                                                                                                                                                                                                                                                                                                                                                                                                                                                                                                                                                                                                                                                                                                                                                                                                                                                                                                                                                                                                                                                                                                                                                                                                                                                                                                                                                                                                                                                        |   |
|   | 69064-X06                                                                                                                                                                           | 2 X 5    | YES (SEE NOTE 3) | PIN 10        | 19.9   | 18.0          | 10.16                                                            | 15 u″GXT                   | ]       LORIENTATION POST FEATURE                                                                                                                                                                                                                                                                                                                                                                                                                                                                                                                                                                                                                                                                                                                                                                                                                                                                                                                                                                                                                                                                                                                                                                                                                                                                                                                                                                                                                                                                                                                                                                                                                                                                                                                                                                                                                                                                                                                                                                                                                                                                                                                                                                                                                                                                                                                                                                                                                                                                                                                                                                                                                                                                                                                                                                                                                                                                      |   |
|   | 69064-X07                                                                                                                                                                           | 2 X 10   | ND               | PIN 20        | 32.6   | 30.7          | 22.86                                                            | 15 u″GXT                   | (SEE DET:'A')                                                                                                                                                                                                                                                                                                                                                                                                                                                                                                                                                                                                                                                                                                                                                                                                                                                                                                                                                                                                                                                                                                                                                                                                                                                                                                                                                                                                                                                                                                                                                                                                                                                                                                                                                                                                                                                                                                                                                                                                                                                                                                                                                                                                                                                                                                                                                                                                                                                                                                                                                                                                                                                                                                                                                                                                                                                                                          |   |
|   | 69064-X08                                                                                                                                                                           | 2 X 10   | YES (SEE NOTE 3) | PIN 20        | 32.6   | 30.7          | 22.86                                                            | 15 u″GXT                   | STYLE TYPE                                                                                                                                                                                                                                                                                                                                                                                                                                                                                                                                                                                                                                                                                                                                                                                                                                                                                                                                                                                                                                                                                                                                                                                                                                                                                                                                                                                                                                                                                                                                                                                                                                                                                                                                                                                                                                                                                                                                                                                                                                                                                                                                                                                                                                                                                                                                                                                                                                                                                                                                                                                                                                                                                                                                                                                                                                                                                             |   |
|   | 69064-X09                                                                                                                                                                           | 2 X 10   | ND               | ND            | 32.6   | 30.7          | 22,86                                                            | 15 u″GXT                   |                                                                                                                                                                                                                                                                                                                                                                                                                                                                                                                                                                                                                                                                                                                                                                                                                                                                                                                                                                                                                                                                                                                                                                                                                                                                                                                                                                                                                                                                                                                                                                                                                                                                                                                                                                                                                                                                                                                                                                                                                                                                                                                                                                                                                                                                                                                                                                                                                                                                                                                                                                                                                                                                                                                                                                                                                                                                                                        |   |
|   | 69064-X10                                                                                                                                                                           | 2 X 8    | ND               | PIN 16        | 27.5   | 25.5          | 17.78                                                            | 15 u″GXT                   | │                                                                                                                                                                                                                                                                                                                                                                                                                                                                                                                                                                                                                                                                                                                                                                                                                                                                                                                                                                                                                                                                                                                                                                                                                                                                                                                                                                                                                                                                                                                                                                                                                                                                                                                                                                                                                                                                                                                                                                                                                                                                                                                                                                                                                                                                                                                                                                                                                                                                                                                                                                                                                                                                                                                                                                                                                                                                                                      |   |
|   | 69064-X11                                                                                                                                                                           | 2 X 8    | YES (SEE NOTE 3) | PIN 16        | 27.5   | 25.5          | 17.78                                                            | 15 u″GXT                   |                                                                                                                                                                                                                                                                                                                                                                                                                                                                                                                                                                                                                                                                                                                                                                                                                                                                                                                                                                                                                                                                                                                                                                                                                                                                                                                                                                                                                                                                                                                                                                                                                                                                                                                                                                                                                                                                                                                                                                                                                                                                                                                                                                                                                                                                                                                                                                                                                                                                                                                                                                                                                                                                                                                                                                                                                                                                                                        |   |
|   | 69064-X12                                                                                                                                                                           | 2 X 10   | YES (SEE NOTE 3) | PIN 14        | 32.6   | 30.7          | 22.86                                                            | 15 u″GXT                   |                                                                                                                                                                                                                                                                                                                                                                                                                                                                                                                                                                                                                                                                                                                                                                                                                                                                                                                                                                                                                                                                                                                                                                                                                                                                                                                                                                                                                                                                                                                                                                                                                                                                                                                                                                                                                                                                                                                                                                                                                                                                                                                                                                                                                                                                                                                                                                                                                                                                                                                                                                                                                                                                                                                                                                                                                                                                                                        |   |
| С | 69064-X13                                                                                                                                                                           | 2 X 17   | YES (SEE NOTE 3) | ND            | 50.4   | 48.4          | 40.64                                                            | 15 u″GXT                   |                                                                                                                                                                                                                                                                                                                                                                                                                                                                                                                                                                                                                                                                                                                                                                                                                                                                                                                                                                                                                                                                                                                                                                                                                                                                                                                                                                                                                                                                                                                                                                                                                                                                                                                                                                                                                                                                                                                                                                                                                                                                                                                                                                                                                                                                                                                                                                                                                                                                                                                                                                                                                                                                                                                                                                                                                                                                                                        | C |
|   | 69064-X14                                                                                                                                                                           | 2 X 17   | YES (SEE NOTE 3) | PIN 20        | 50.4   | 48.4          | 40.64                                                            | 15 u″GXT                   |                                                                                                                                                                                                                                                                                                                                                                                                                                                                                                                                                                                                                                                                                                                                                                                                                                                                                                                                                                                                                                                                                                                                                                                                                                                                                                                                                                                                                                                                                                                                                                                                                                                                                                                                                                                                                                                                                                                                                                                                                                                                                                                                                                                                                                                                                                                                                                                                                                                                                                                                                                                                                                                                                                                                                                                                                                                                                                        |   |
|   | 69064-X15                                                                                                                                                                           | 2 X 25   | ND               | ND            | 70.8   | 68.8          | 60.96                                                            | 15 u″GXT                   |                                                                                                                                                                                                                                                                                                                                                                                                                                                                                                                                                                                                                                                                                                                                                                                                                                                                                                                                                                                                                                                                                                                                                                                                                                                                                                                                                                                                                                                                                                                                                                                                                                                                                                                                                                                                                                                                                                                                                                                                                                                                                                                                                                                                                                                                                                                                                                                                                                                                                                                                                                                                                                                                                                                                                                                                                                                                                                        |   |
|   | 69064-X16                                                                                                                                                                           | 2 X 25   | YES (SEE NOTE 3) | ND            | 70.8   | 68.8          | 60.96                                                            | 15 u″GXT                   |                                                                                                                                                                                                                                                                                                                                                                                                                                                                                                                                                                                                                                                                                                                                                                                                                                                                                                                                                                                                                                                                                                                                                                                                                                                                                                                                                                                                                                                                                                                                                                                                                                                                                                                                                                                                                                                                                                                                                                                                                                                                                                                                                                                                                                                                                                                                                                                                                                                                                                                                                                                                                                                                                                                                                                                                                                                                                                        |   |
|   | 69064-X17                                                                                                                                                                           | 2 X 25   | ND               | PIN 25        | 70.8   | 68.8          | 60.96                                                            | 15 u″GXT                   |                                                                                                                                                                                                                                                                                                                                                                                                                                                                                                                                                                                                                                                                                                                                                                                                                                                                                                                                                                                                                                                                                                                                                                                                                                                                                                                                                                                                                                                                                                                                                                                                                                                                                                                                                                                                                                                                                                                                                                                                                                                                                                                                                                                                                                                                                                                                                                                                                                                                                                                                                                                                                                                                                                                                                                                                                                                                                                        |   |
|   | 69064-X18                                                                                                                                                                           | 2 X 17   | ND               | PIN 05        | 50.4   | 48.4          | 40.64                                                            | 15 u″GXT                   |                                                                                                                                                                                                                                                                                                                                                                                                                                                                                                                                                                                                                                                                                                                                                                                                                                                                                                                                                                                                                                                                                                                                                                                                                                                                                                                                                                                                                                                                                                                                                                                                                                                                                                                                                                                                                                                                                                                                                                                                                                                                                                                                                                                                                                                                                                                                                                                                                                                                                                                                                                                                                                                                                                                                                                                                                                                                                                        |   |
|   | 69064-X19                                                                                                                                                                           | 2 X 17   | YES (SEE NOTE 3) | PIN 05        | 50.4   | 48.4          | 40.64                                                            | 15 u″GXT                   | <u>NDTES:</u><br>1. HDUSING MATERIAL: REFER TO TABLE                                                                                                                                                                                                                                                                                                                                                                                                                                                                                                                                                                                                                                                                                                                                                                                                                                                                                                                                                                                                                                                                                                                                                                                                                                                                                                                                                                                                                                                                                                                                                                                                                                                                                                                                                                                                                                                                                                                                                                                                                                                                                                                                                                                                                                                                                                                                                                                                                                                                                                                                                                                                                                                                                                                                                                                                                                                   |   |
|   | 69064-X20                                                                                                                                                                           | 2 X 5    | YES (SEE NOTE 3) | ND            | 19.9   | 18.0          | 10.16                                                            | 15 u″GXT                   | AS PER UL 94V-0                                                                                                                                                                                                                                                                                                                                                                                                                                                                                                                                                                                                                                                                                                                                                                                                                                                                                                                                                                                                                                                                                                                                                                                                                                                                                                                                                                                                                                                                                                                                                                                                                                                                                                                                                                                                                                                                                                                                                                                                                                                                                                                                                                                                                                                                                                                                                                                                                                                                                                                                                                                                                                                                                                                                                                                                                                                                                        |   |
|   | 69064-X21                                                                                                                                                                           | 2 X 8    | YES (SEE NOTE 3) | ND            | 27.5   | 25.5          | 17.78                                                            | 15 u″GXT                   | TERMINAL MATERIAL: COPPER ALLOY                                                                                                                                                                                                                                                                                                                                                                                                                                                                                                                                                                                                                                                                                                                                                                                                                                                                                                                                                                                                                                                                                                                                                                                                                                                                                                                                                                                                                                                                                                                                                                                                                                                                                                                                                                                                                                                                                                                                                                                                                                                                                                                                                                                                                                                                                                                                                                                                                                                                                                                                                                                                                                                                                                                                                                                                                                                                        |   |
| В | 69064-X22                                                                                                                                                                           | 2 X 20   | ND               | PIN 25,27 &28 | 58.0   | 56.0          | 48.26                                                            | 15 u″GXT                   | PLATING SPEC.: REFER TO TABLE                                                                                                                                                                                                                                                                                                                                                                                                                                                                                                                                                                                                                                                                                                                                                                                                                                                                                                                                                                                                                                                                                                                                                                                                                                                                                                                                                                                                                                                                                                                                                                                                                                                                                                                                                                                                                                                                                                                                                                                                                                                                                                                                                                                                                                                                                                                                                                                                                                                                                                                                                                                                                                                                                                                                                                                                                                                                          | В |
|   | 69064-X23                                                                                                                                                                           | 2 X 20   | ND               | PIN 20        | 58.0   | 56.0          | 48.26                                                            | 4 u″GOLD                   | 50u" MIN. NICKEL UNDER PLATE.                                                                                                                                                                                                                                                                                                                                                                                                                                                                                                                                                                                                                                                                                                                                                                                                                                                                                                                                                                                                                                                                                                                                                                                                                                                                                                                                                                                                                                                                                                                                                                                                                                                                                                                                                                                                                                                                                                                                                                                                                                                                                                                                                                                                                                                                                                                                                                                                                                                                                                                                                                                                                                                                                                                                                                                                                                                                          |   |
|   | 69064-X24                                                                                                                                                                           | 2 X 17   | ND               | PIN 05        | 50.4   | 48.4          | 40.64                                                            | 4 u″GOLD                   | 2. ELIMINATION OF PIN OPTION REFER TO TABLE                                                                                                                                                                                                                                                                                                                                                                                                                                                                                                                                                                                                                                                                                                                                                                                                                                                                                                                                                                                                                                                                                                                                                                                                                                                                                                                                                                                                                                                                                                                                                                                                                                                                                                                                                                                                                                                                                                                                                                                                                                                                                                                                                                                                                                                                                                                                                                                                                                                                                                                                                                                                                                                                                                                                                                                                                                                            |   |
|   |                                                                                                                                                                                     |          |                  |               |        |               |                                                                  |                            | 3. TWO PAIRS OF RETENTIVE LEGS WILL BE KINKED                                                                                                                                                                                                                                                                                                                                                                                                                                                                                                                                                                                                                                                                                                                                                                                                                                                                                                                                                                                                                                                                                                                                                                                                                                                                                                                                                                                                                                                                                                                                                                                                                                                                                                                                                                                                                                                                                                                                                                                                                                                                                                                                                                                                                                                                                                                                                                                                                                                                                                                                                                                                                                                                                                                                                                                                                                                          |   |
|   | PLASTIC MATERIAL:                                                                                                                                                                   |          |                  |               |        |               |                                                                  |                            | AT TAIL END APPROXIMATELY AT CENTER OF                                                                                                                                                                                                                                                                                                                                                                                                                                                                                                                                                                                                                                                                                                                                                                                                                                                                                                                                                                                                                                                                                                                                                                                                                                                                                                                                                                                                                                                                                                                                                                                                                                                                                                                                                                                                                                                                                                                                                                                                                                                                                                                                                                                                                                                                                                                                                                                                                                                                                                                                                                                                                                                                                                                                                                                                                                                                 |   |
|   | CDDE                                                                                                                                                                                | TYPE     | COLOR            | REMARKS       |        |               |                                                                  |                            | PREDUCT.                                                                                                                                                                                                                                                                                                                                                                                                                                                                                                                                                                                                                                                                                                                                                                                                                                                                                                                                                                                                                                                                                                                                                                                                                                                                                                                                                                                                                                                                                                                                                                                                                                                                                                                                                                                                                                                                                                                                                                                                                                                                                                                                                                                                                                                                                                                                                                                                                                                                                                                                                                                                                                                                                                                                                                                                                                                                                               |   |
|   | -0XX                                                                                                                                                                                | PBT      | BLACK            |               |        |               |                                                                  |                            |                                                                                                                                                                                                                                                                                                                                                                                                                                                                                                                                                                                                                                                                                                                                                                                                                                                                                                                                                                                                                                                                                                                                                                                                                                                                                                                                                                                                                                                                                                                                                                                                                                                                                                                                                                                                                                                                                                                                                                                                                                                                                                                                                                                                                                                                                                                                                                                                                                                                                                                                                                                                                                                                                                                                                                                                                                                                                                        |   |
|   | -1XX                                                                                                                                                                                | PCT      | BLACK            |               |        |               | CUSTOME                                                          | R                          |                                                                                                                                                                                                                                                                                                                                                                                                                                                                                                                                                                                                                                                                                                                                                                                                                                                                                                                                                                                                                                                                                                                                                                                                                                                                                                                                                                                                                                                                                                                                                                                                                                                                                                                                                                                                                                                                                                                                                                                                                                                                                                                                                                                                                                                                                                                                                                                                                                                                                                                                                                                                                                                                                                                                                                                                                                                                                                        |   |
| A | -5XX                                                                                                                                                                                | PA46     | BLACK FOR        | LEAD FREE P   | ROCESS |               | СОРУ                                                             |                            | THIRD ANGLE PROJECTION                                                                                                                                                                                                                                                                                                                                                                                                                                                                                                                                                                                                                                                                                                                                                                                                                                                                                                                                                                                                                                                                                                                                                                                                                                                                                                                                                                                                                                                                                                                                                                                                                                                                                                                                                                                                                                                                                                                                                                                                                                                                                                                                                                                                                                                                                                                                                                                                                                                                                                                                                                                                                                                                                                                                                                                                                                                                                 | A |
|   |                                                                                                                                                                                     |          |                  |               |        |               | DO NOT SCALE DRA<br>GENERAL TOLERAN<br>LLIMETER NOCH             | WING<br>ICE<br>ANGLE DRAWN | PLATING (IF SPECIFIED)<br>DESCRIPTION<br>DATE<br>QUICKIE STRAIGHT 4-WALL<br>N Zhengcai Taol FEB 05<br>SLIMLINE HEADER                                                                                                                                                                                                                                                                                                                                                                                                                                                                                                                                                                                                                                                                                                                                                                                                                                                                                                                                                                                                                                                                                                                                                                                                                                                                                                                                                                                                                                                                                                                                                                                                                                                                                                                                                                                                                                                                                                                                                                                                                                                                                                                                                                                                                                                                                                                                                                                                                                                                                                                                                                                                                                                                                                                                                                                  |   |
|   | ALL RIGHT RESERVED. REPRODUCTION OR ISSUE TO THIRD PARTIES IN ANY FORM WHATEVER IS NOT PERMITTED WITHOUT WRITTEN AUTHORITY FROM THE PROPRIETOR. PROPERTY OF F C I. COPYRIGHT F C I. |          |                  |               |        |               | X ±0.25 .XX ±0.010<br>XX ±0.13 .XX ±0.005<br>XXX±0.05 .XXX±0.008 | APPRO                      | $\frac{1}{1000} \frac{1}{1000} \frac{1}{1000$ |   |
|   |                                                                                                                                                                                     | 4        |                  |               | 3      | 1             |                                                                  |                            | DM: Rev:K STATUS Released 1Printed: Apr 12, 2011                                                                                                                                                                                                                                                                                                                                                                                                                                                                                                                                                                                                                                                                                                                                                                                                                                                                                                                                                                                                                                                                                                                                                                                                                                                                                                                                                                                                                                                                                                                                                                                                                                                                                                                                                                                                                                                                                                                                                                                                                                                                                                                                                                                                                                                                                                                                                                                                                                                                                                                                                                                                                                                                                                                                                                                                                                                       |   |