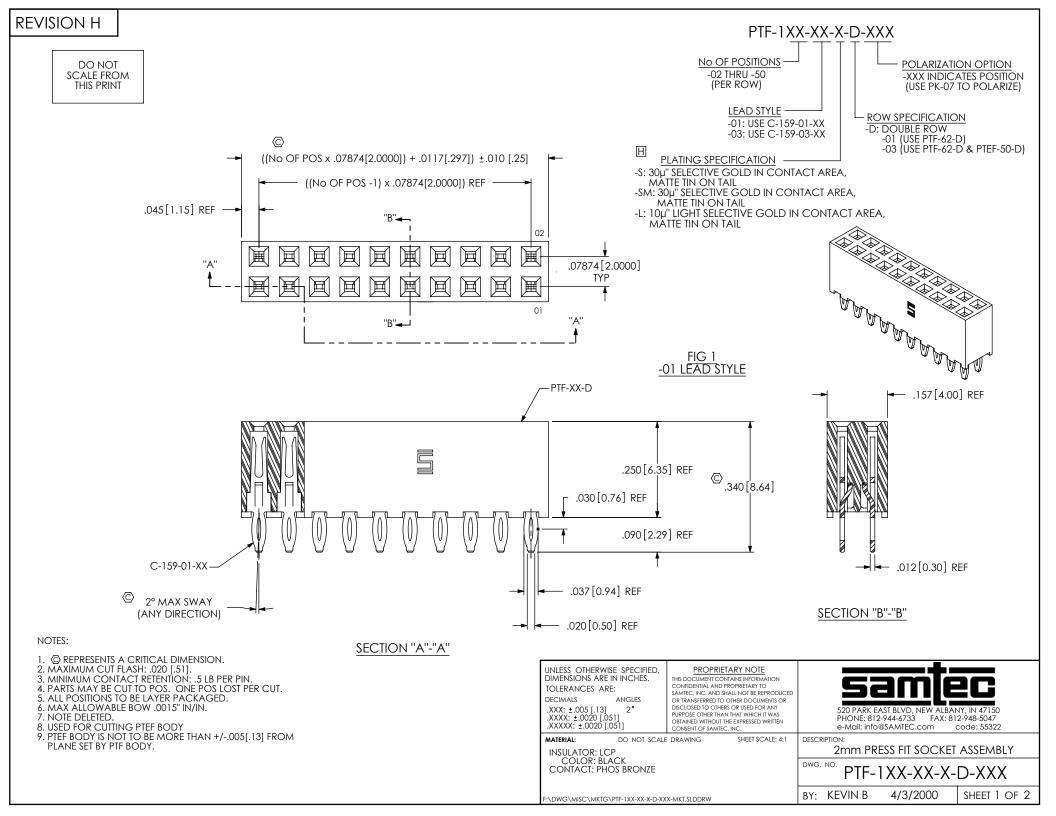

## FIG. 2 -03 LEAD STYLE SECTION "C"-"C"

## PROPRIETARY NOTE

THIS DOCUMENT CONTAINS INFORMATION CONFIDENTIAL AND PROPRIETARY 10 SAMITE, INC. AND SHALL NOT BE REPRODUCED OR TRANSFERRED TO OTHER DOCUMENTS OR DISCLOSED TO OTHERS OR USED FOR ANY PURPOSE OTHER THAN THAT WHICH IT WAS OBTAINED WITHOUT THE EXPRESSED WRITTEN CONSENT OF SAMITE, INC.

DO NOT SCALE DRAWING

SHEET SCALE: 4:1



520 PARK EAST BLVD, NEW ALBANY, IN 47150 PHONE: 812-944-6733 FAX: 812-948-5047 e-Mail: info@SAMTEC.com code: 55322

DESCRIPTION:

2mm PRESS FIT SOCKET ASSEMBLY

DWG. NO. \_

PTF-1XX-XX-X-D-XXX

BY: KEVIN B 4/3/2000 SHEET 2 OF 2