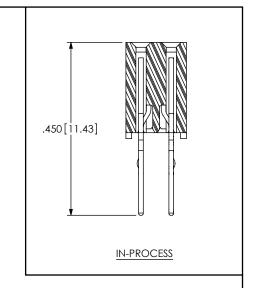

## FIG. 2 -03 LEAD STYLE SECTION "C"-"C"

## PROPRIETARY NOTE

THIS DOCUMENT CONTAINS INFORMATION CONFIDENTIAL AND PROPRIETARY 10 SAMITE, INC. AND SHALL NOT BE REPRODUCED OR TRANSFERRED TO OTHER DOCUMENTS OR DISCLOSED TO OTHERS OR USED FOR ANY PURPOSE OTHER THAN THAT WHICH IT WAS OBTAINED WITHOUT THE EXPRESSED WRITTEN CONSENT OF SAMITE, INC.

DO NOT SCALE DRAWING

SHEET SCALE: 4:1



520 PARK EAST BLVD, NEW ALBANY, IN 47150 PHONE: 812-944-6733 FAX: 812-948-5047 e-Mail: info@SAMTEC.com code: 55322

DESCRIPTION:

2mm PRESS FIT SOCKET ASSEMBLY

DWG. NO. \_

PTF-1XX-XX-X-D-XXX

BY: KEVIN B 4/3/2000 SHEET 2 OF 2