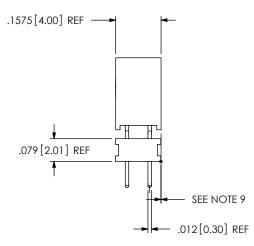

## FIG. 2 -03 LEAD STYLE SECTION "C"-"C"

## PROPRIETARY NOTE

THIS DOCUMENT CONTAINS INFORMATION CONFIDENTIAL AND PROPRIETARY 10 SAMITE, INC. AND SHALL NOT BE REPRODUCED OR TRANSFERRED TO OTHER DOCUMENTS OR DISCLOSED TO OTHERS OR USED FOR ANY PURPOSE OTHER THAN THAT WHICH IT WAS OBTAINED WITHOUT THE EXPRESSED WRITTEN CONSENT OF SAMITE, INC.

DO NOT SCALE DRAWING

SHEET SCALE: 4:1



520 PARK EAST BLVD, NEW ALBANY, IN 47150 PHONE: 812-944-6733 FAX: 812-948-5047 e-Mail: info@SAMTEC.com code: 55322

DESCRIPTION:

2mm PRESS FIT SOCKET ASSEMBLY

DWG. NO. \_

PTF-1XX-XX-X-D-XXX

BY: KEVIN B 4/3/2000 SHEET 2 OF 2