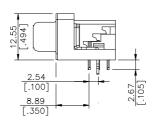

## **DRAWING**

#### **VGA** Connector

DV Series Right Angle Type, T/H 2.29mm [.090"] Pitch

15 Pos.

## **Physical**

Housing: Thermoplastic, UL 94V-0 rated in Blue 661C Color

Contact: Copper alloy

**Plating:** See "ORDERING INFORMATION" **Operating Temperature:** -20 to +85

Recommended Thickness of PCB: 1.57[.062]