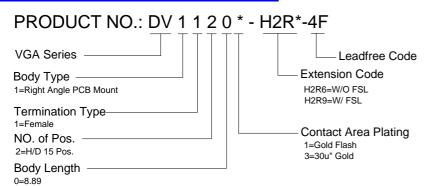

# **SPECIFICATIONS**

#### Mechanical

Contact Retention Force: 1.82kg (4.00Lb) min. Contact Engagement Force: 0.34kg (0.75Lb) max. Contact Separation Force: 0.021kg (0.05Lb) min.

Durability: 500 Cycles

## **Electrical**

Current Rating: 2A

Contact Resistance: 15mW max.

Dielectric Withstanding Voltage: 1000V AC/1min min.

Insulation Resistance: 5000MW min.

## **Physical**

Housing: Thermoplastic, UL 94V-0 rated in Blue 661C Color

Contact: Copper alloy

**Plating:** See "ORDERING INFORMATION" **Operating Temperature:** -20 to +85

Recommended Thickness of PCB: 1.57[.062]

#### **VGA** Connector

DV Series Right Angle Type, T/H 2.29mm [.090"] Pitch

15 Pos.



## **DRAWING**











# ORDERING INFORMATION