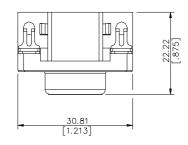

# **SPECIFICATIONS**

#### Mechanical

Contact Retention Force: 1.82kg (4.00Lb) min. Contact Engagement Force: 0.34kg (0.75Lb) max. Contact Separation Force: 0.021kg (0.05Lb) min.

Durability: 500 Cycles

## **Electrical**

Current Rating: 2A

Contact Resistance: 15mW max.

Dielectric Withstanding Voltage: 1000V AC/1min min.

Insulation Resistance: 5000MW min.

## **Physical**

Housing: Thermoplastic, UL 94V-0 rated in Blue 661C Color

Contact: Copper alloy

**Plating:** See "ORDERING INFORMATION" **Operating Temperature:** -20 to +85

Recommended Thickness of PCB: 1.57[.062]

#### **VGA** Connector

DV Series Right Angle Type, T/H 2.29mm [.090"] Pitch

15 Pos.



## **DRAWING**











# ORDERING INFORMATION