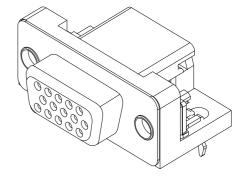

#### **VGA** Connector

DV Series Right Angle Type, T/H 2.29mm [.090"] Pitch

15 Pos.