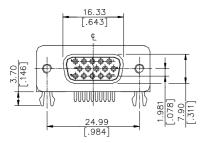

# **SPECIFICATIONS**

#### Mechanical

Contact Retention Force: 1.82kg (4.00Lb) min. Contact Engagement Force: 0.34kg (0.75Lb) max. Contact Separation Force: 0.021kg (0.05Lb) min.

Durability: 500 Cycles

## **Electrical**

Current Rating: 2A

Contact Resistance: 15mW max.

Dielectric Withstanding Voltage: 1000V AC/1min min.

Insulation Resistance: 5000MW min.

## **Physical**

Housing: Thermoplastic, UL 94V-0 rated in Blue 661C Color

Contact: Copper alloy

**Plating:** See "ORDERING INFORMATION" **Operating Temperature:** -20 to +85

Recommended Thickness of PCB: 1.57[.062]

#### **VGA** Connector

DV Series Right Angle Type, T/H 2.29mm [.090"] Pitch

15 Pos.



## **DRAWING**











# ORDERING INFORMATION