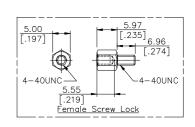

# **SPECIFICATIONS**

#### Mechanical

Contact Retention Force: 1.82kg (4.00Lb) min. Contact Engagement Force: 0.34kg (0.75Lb) max. Contact Separation Force: 0.021kg (0.05Lb) min.

Durability: 500 Cycles

## **Electrical**

Current Rating: 2A

Contact Resistance: 15mW max.

Dielectric Withstanding Voltage: 1000V AC/1min min.

Insulation Resistance: 5000MW min.

## **Physical**

Housing: Thermoplastic, UL 94V-0 rated in Blue 661C Color

Contact: Copper alloy

**Plating:** See "ORDERING INFORMATION" **Operating Temperature:** -20 to +85

Recommended Thickness of PCB: 1.57[.062]

#### **VGA** Connector

DV Series Right Angle Type, T/H 2.29mm [.090"] Pitch

15 Pos.



## **DRAWING**











# ORDERING INFORMATION