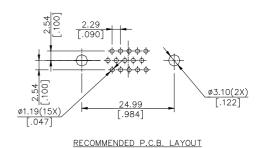

## **Physical**

Housing: Thermoplastic, UL 94V-0 rated in Blue 661C Color

Contact: Copper alloy

**Plating:** See "ORDERING INFORMATION" **Operating Temperature:** -20 to +85

Recommended Thickness of PCB: 1.57[.062]

## **DRAWING**