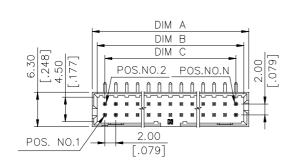

## DRAWING

## ORDERING INFORMATION

H. GOLD PLATING WITH RoHS COMPLIANCE
H: 30u" MIN. GOLD PLATING WITH RoHS COMPLIANCE

| F | ⊃/N     | DIM A   | DIM B   |         | DIM D   |
|---|---------|---------|---------|---------|---------|
|   | HL5922* | 46.65   | 44.85   | 42.00   | 45.00   |
| F |         | [1.838] | [1.767] | [1.655] | [1.773] |