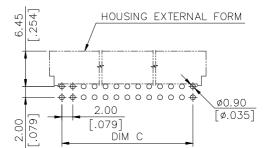

## DRAWING

## ORDERING INFORMATION

H. GOLD PLATING WITH RoHS COMPLIANCE
H: 30u" MIN. GOLD PLATING WITH RoHS COMPLIANCE

| F | ⊃/N     | DIM A   | DIM B   |         | DIM D   |
|---|---------|---------|---------|---------|---------|
|   | HL5922* | 46.65   | 44.85   | 42.00   | 45.00   |
| F |         | [1.838] | [1.767] | [1.655] | [1.773] |