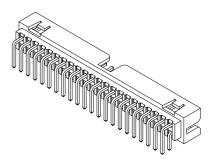

# **Header Connector**

HL59 Series R/A Type Plug 2.00mm [.079''] Pitch

## DRAWING