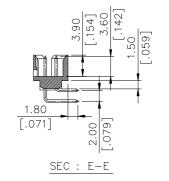

## DRAWING

## ORDERING INFORMATION

H. GOLD PLATING WITH RoHS COMPLIANCE
H: 30u" MIN. GOLD PLATING WITH RoHS COMPLIANCE

| F | ⊃/N     | DIM A   | DIM B   |         | DIM D   |
|---|---------|---------|---------|---------|---------|
|   | HL5922* | 46.65   | 44.85   | 42.00   | 45.00   |
| F |         | [1.838] | [1.767] | [1.655] | [1.773] |