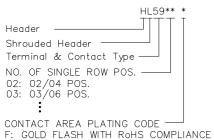

## ORDERING INFORMATION

H. GOLD PLATING WITH RoHS COMPLIANCE
H: 30u" MIN. GOLD PLATING WITH RoHS COMPLIANCE

| F | ⊃/N     | DIM A   | DIM B   |         | DIM D   |
|---|---------|---------|---------|---------|---------|
|   | HL5922* | 46.65   | 44.85   | 42.00   | 45.00   |
| F |         | [1.838] | [1.767] | [1.655] | [1.773] |