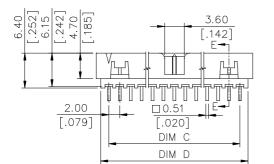

## DRAWING

## ORDERING INFORMATION

H. GOLD PLATING WITH RoHS COMPLIANCE
H: 30u" MIN. GOLD PLATING WITH RoHS COMPLIANCE

| F | ⊃/N     | DIM A   | DIM B   |         | DIM D   |
|---|---------|---------|---------|---------|---------|
|   | HL5922* | 46.65   | 44.85   | 42.00   | 45.00   |
| F |         | [1.838] | [1.767] | [1.655] | [1.773] |