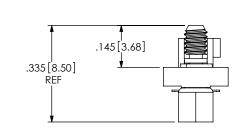

| TABLE 3    |            |
|------------|------------|
| OPTION "C" |            |
| -SN        | .066[1.68] |
| -SN2       | .101[1.80] |



FIG 7 -SNX: SOLDER NAIL

(SAME AS FIG 1, DIFFERENT AS SHOWN)



CPS-RR-M2-01-X-

FIG 8 -DS: DUAL SCREW DOWN (SAME AS FIG 2, DIFFERENT AS SHOWN)

## PROPRIETARY NOTE

THIS DOCUMENT CONTIANS INFORMATION CONFIDENTIAL AND PROPRIETARY TO SAMTEC, INC. AND SHALL NOT BE REPRODUCED OR TRANSFERRED TO OTHER DOCUMENTS OR DISCLOSED TO OTHERS OR USED FOR ANY PURPOSE OTHER THAN THAT WHICH IT WAS OBTAINED WITHOUT THE EXPRESSED WRITTEN CONSENT OF SAMTEC, INC.

520 PARK EAST BLVD, NEW ALBANY, IN 47150 PHONE: 812-944-6733 FAX: 812-948-5047

PHONE: 812-944-6733 FAX: 812-948-5047 e-Mail info@SAMTEC.com code 55322

DO NOT SCALE DRAWING

SHEET SCALE: 3:1

DESCRIPTIO