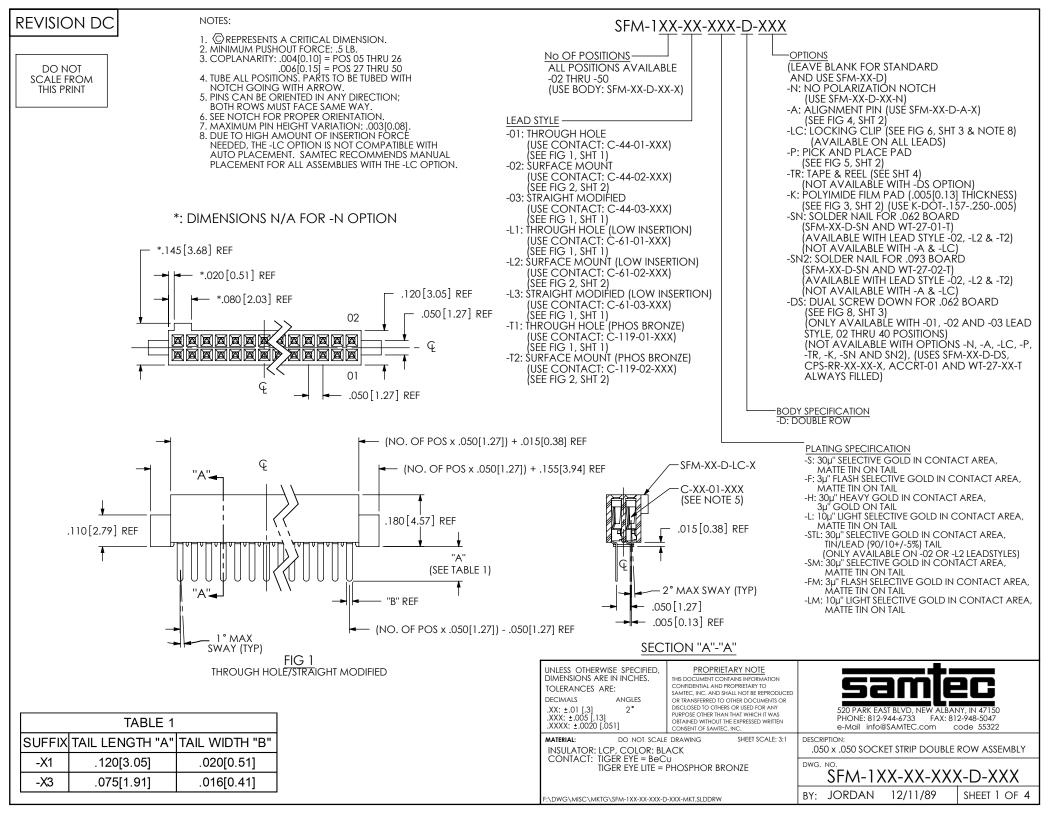

| TABLE 3    |            |
|------------|------------|
| OPTION "C" |            |
| -SN        | .066[1.68] |
| -SN2       | .101[1.80] |

FIG 7 -SNX: SOLDER NAIL

(SAME AS FIG 1, DIFFERENT AS SHOWN)

CPS-RR-M2-01-X-