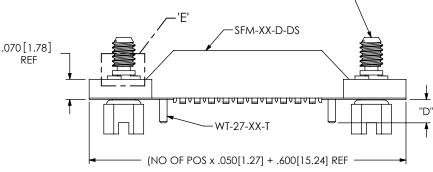

SFM-1XX-XX-XXX-D-XXX

BY: JORDAN 12/11/89 SHEET 3 OF 4

F:\DWG\MISC\MKTG\SFM-1XX-XXX-D-XXX-MKT.SLDDRW

| LEAD STYLE                                                                          | PACKAGING TUBE    | PLUG     |  |
|-------------------------------------------------------------------------------------|-------------------|----------|--|
| -105-X2-X-D, -105X2-X-D-LC, -105-X2-D-A, -105-X2-D-K-LC                             | PT-1-24-14-09     | TP-24-02 |  |
| -X1-D, -X3-D, -X1-D-LC, -X3-D-LC, (NO P&P PAD), X1-D-A, -X3-D-A, -X1-D-K, -X3-D-K   | PT-SFM004-X1-X3-D | TP-24-02 |  |
| -X1-D-P, -X1-D-LC-P (WITH P&P PAD), X1-D-A-P                                        | PT-1-24-02-17     | TP-09    |  |
| -X2-D, -X2-D-K, -X2-D-LC (NO P&P PAD),<br>-X2-D-A, -X2-D-K-A, -X2-D-LC-K, -X2-D-SNX | PT-SFM004-X1-X3-D | TP-24-02 |  |
| -X2-D-P, -X3-D-P, -X2-D-LC-P (WITH P&P PAD), -X2-D-A-P, -X3-D-A-P, -X2-D-P-SNX      | PT-1-24-13-09     | TP-24    |  |
| -01-DS, -02-DS, -03-DS                                                              | PT-1-24-01-60     | TP-03    |  |
| *FOR MACHINE LOADING OF TUBES FOR PARTS W/O PADS USE PT-1-24-14-09,                 |                   |          |  |

5 POS -01 AND -03 LEAD STYLES MAY BE TUBED USING PT-1-24-15-09, TP-24-02

-24-13-U9, IP-24-U2

F:\DWG\MISC\MKTG\SFM-1XX-XX-XXX-D-XXX-MKT.SLDDRW