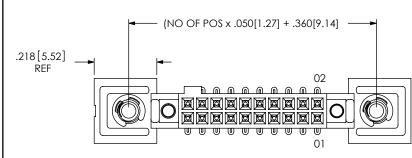

| TABLE 3    |            |
|------------|------------|
| OPTION "C" |            |
| -SN        | .066[1.68] |
| -SN2       | .101[1.80] |



FIG 7 -SNX: SOLDER NAIL

(SAME AS FIG 1, DIFFERENT AS SHOWN)



CPS-RR-M2-01-X-

FIG 8 -DS: DUAL SCREW DOWN (SAME AS FIG 2, DIFFERENT AS SHOWN)

## PROPRIETARY NOTE

THIS DOCUMENT CONTIANS INFORMATION CONFIDENTIAL AND PROPRIETARY TO SAMTEC, INC. AND SHALL NOT BE REPRODUCED OR TRANSFERRED TO OTHER DOCUMENTS OR DISCLOSED TO OTHERS OR USED FOR ANY PURPOSE OTHER THAN THAT WHICH IT WAS OBTAINED WITHOUT THE EXPRESSED WRITTEN CONSENT OF SAMTEC, INC.

520 PARK EAST BLVD, NEW ALBANY, IN 47150 PHONE: 812-944-6733 FAX: 812-948-5047

PHONE: 812-944-6733 FAX: 812-948-5047 e-Mail info@SAMTEC.com code 55322

DO NOT SCALE DRAWING

SHEET SCALE: 3:1

DESCRI