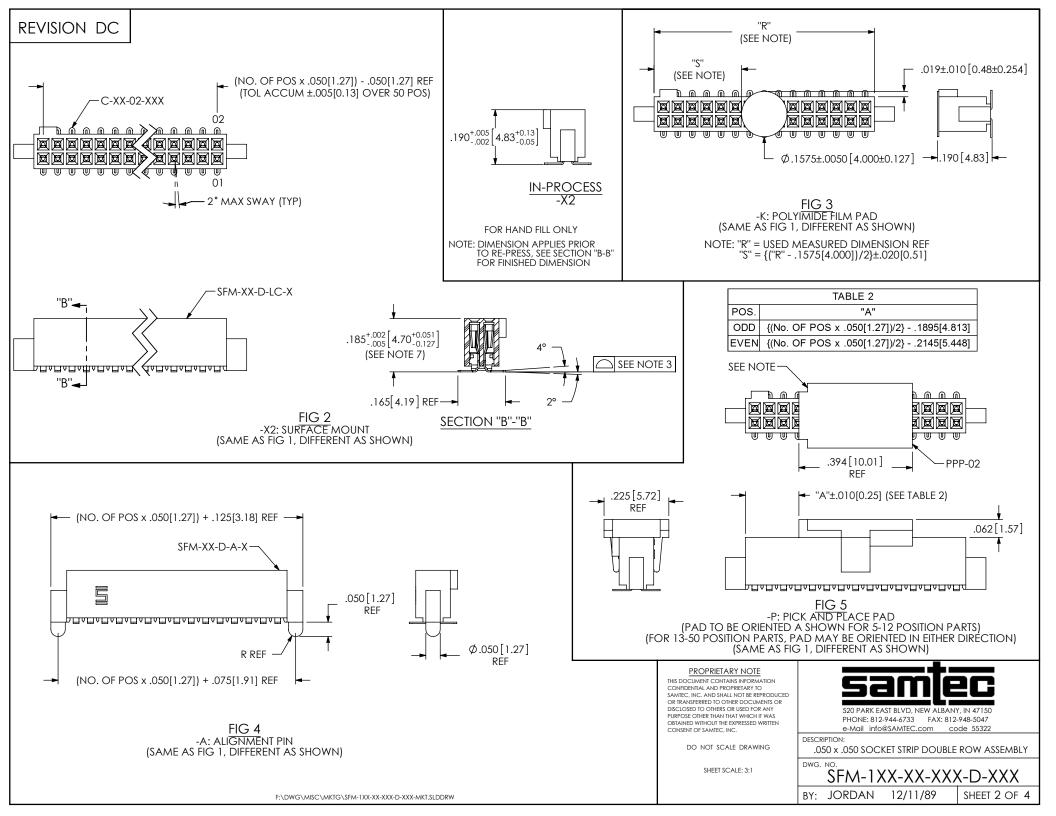

| TABLE 3    |            |
|------------|------------|
| OPTION "C" |            |
| -SN        | .066[1.68] |
| -SN2       | .101[1.80] |



FIG 7 -SNX: SOLDER NAIL

(SAME AS FIG 1, DIFFERENT AS SHOWN)



CPS-RR-M2-01-X-

FIG 8 -DS: DUAL SCREW DOWN (SAME AS FIG 2, DIFFERENT AS SHOWN)

## PROPRIETARY NOTE

THIS DOCUMENT CONTIANS INFORMATION CONFIDENTIAL AND PROPRIETARY TO SAMTEC, INC. AND SHALL NOT BE REPRODUCED OR TRANSFERRED TO OTHER DOCUMENTS OR DISCLOSED TO OTHERS OR USED FOR ANY PURPOSE OTHER THAN THAT WHICH IT WAS OBTAINED WITHOUT THE EXPRESSED WRITTEN CONSENT OF SAMTEC, INC.

520 PARK EAST BLVD, NEW ALBANY, IN 47150 PHONE: 812-944-6733 FAX: 812-948-5047

PHONE: 812-944-6733 FAX: 812-948-5047 e-Mail info@SAMTEC.com code 55322

DO NOT SCALE DRAWING

SHEET SCALE: 3:1

DE