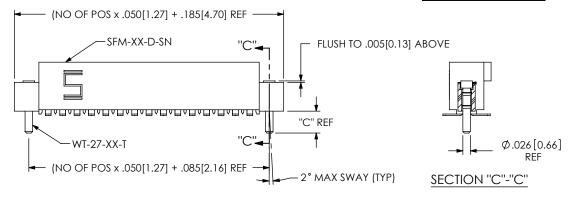

| TABLE 3    |            |
|------------|------------|
| OPTION "C" |            |
| -SN        | .066[1.68] |
| -SN2       | .101[1.80] |

FIG 7 -SNX: SOLDER NAIL

(SAME AS FIG 1, DIFFERENT AS SHOWN)

CPS-RR-M2-01-X-

FIG 8 -DS: DUAL SCREW DOWN (SAME AS FIG 2, DIFFERENT AS SHOWN)