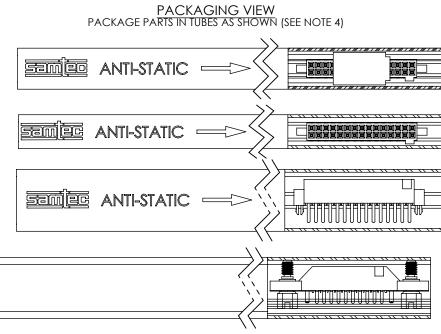

SFM-1XX-XX-XXX-D-XXX

BY: JORDAN 12/11/89 SHEET 3 OF 4

F:\DWG\MISC\MKTG\SFM-1XX-XXX-D-XXX-MKT.SLDDRW

| LEAD STYLE                                                                          | PACKAGING TUBE    | PLUG     |  |
|-------------------------------------------------------------------------------------|-------------------|----------|--|
| -105-X2-X-D, -105X2-X-D-LC, -105-X2-D-A, -105-X2-D-K-LC                             | PT-1-24-14-09     | TP-24-02 |  |
| -X1-D, -X3-D, -X1-D-LC, -X3-D-LC, (NO P&P PAD), X1-D-A, -X3-D-A, -X1-D-K, -X3-D-K   | PT-SFM004-X1-X3-D | TP-24-02 |  |
| -X1-D-P, -X1-D-LC-P (WITH P&P PAD), X1-D-A-P                                        | PT-1-24-02-17     | TP-09    |  |
| -X2-D, -X2-D-K, -X2-D-LC (NO P&P PAD),<br>-X2-D-A, -X2-D-K-A, -X2-D-LC-K, -X2-D-SNX | PT-SFM004-X1-X3-D | TP-24-02 |  |
| -X2-D-P, -X3-D-P, -X2-D-LC-P (WITH P&P PAD), -X2-D-A-P, -X3-D-A-P, -X2-D-P-SNX      | PT-1-24-13-09     | TP-24    |  |
| -01-DS, -02-DS, -03-DS                                                              | PT-1-24-01-60     | TP-03    |  |
| *FOR MACHINE LOADING OF TUBES FOR PARTS W/O PADS USE PT-1-24-14-09,                 |                   |          |  |

5 POS -01 AND -03 LEAD STYLES MAY BE TUBED USING PT-1-24-15-09, TP-24-02

-24-13-U9, IP-24-U2

F:\DWG\MISC\MKTG\SFM-1XX-XX-XXX-D-XXX-MKT.SLDDRW

## PROPRIETARY NOTE

W/PADS USE PT-1-24-13-09

THIS DOCUMENT CONTAINS INFORMATION CONDENTIAL AND PROPRIETARY TO SAMTEC, INC. AND SHALL NOT BE REPRODUCED OR TRANSFERRED TO OTHER DOCUMENTS OR DISCLOSED TO OTHER OR USED FOR ANY PURPOSE OTHER THAN THAT WHICH IT WAS OBTAINED WITHOUT THE EXPRESSED WRITTEN CONSENT OF SAMTEC, INC.