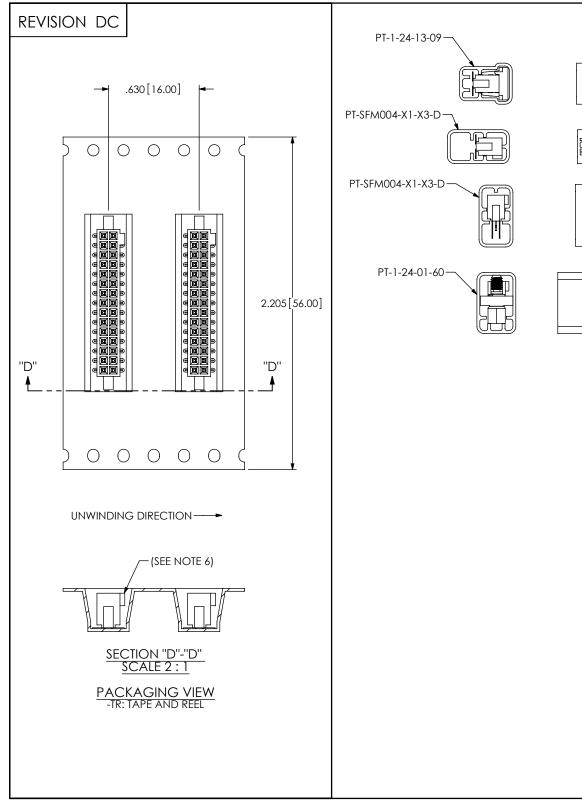

SFM-1XX-XX-XXX-D-XXX

BY: JORDAN 12/11/89 SHEET 3 OF 4

F:\DWG\MISC\MKTG\SFM-1XX-XXX-D-XXX-MKT.SLDDRW

| LEAD STYLE                                                                          | PACKAGING TUBE    | PLUG     |  |
|-------------------------------------------------------------------------------------|-------------------|----------|--|
| -105-X2-X-D, -105X2-X-D-LC, -105-X2-D-A, -105-X2-D-K-LC                             | PT-1-24-14-09     | TP-24-02 |  |
| -X1-D, -X3-D, -X1-D-LC, -X3-D-LC, (NO P&P PAD), X1-D-A, -X3-D-A, -X1-D-K, -X3-D-K   | PT-SFM004-X1-X3-D | TP-24-02 |  |
| -X1-D-P, -X1-D-LC-P (WITH P&P PAD), X1-D-A-P                                        | PT-1-24-02-17     | TP-09    |  |
| -X2-D, -X2-D-K, -X2-D-LC (NO P&P PAD),<br>-X2-D-A, -X2-D-K-A, -X2-D-LC-K, -X2-D-SNX | PT-SFM004-X1-X3-D | TP-24-02 |  |
| -X2-D-P, -X3-D-P, -X2-D-LC-P (WITH P&P PAD), -X2-D-A-P, -X3-D-A-P, -X2-D-P-SNX      | PT-1-24-13-09     | TP-24    |  |
| -01-DS, -02-DS, -03-DS                                                              | PT-1-24-01-60     | TP-03    |  |
| *FOR MACHINE LOADING OF TUBES FOR PARTS W/O PADS USE PT-1-24-14-09,                 |                   |          |  |

5 POS -01 AND -03 LEAD STYLES MAY BE TUBED USING PT-1-24-15-09, TP-24-02

-24-13-U9, IP-24-U2

F:\DWG\MISC\MKTG\SFM-1XX-XX-XXX-D-XXX-MKT.SLDDRW

## PROPRIETARY NOTE

W/PADS USE PT-1-24-13-09

THIS DOCUMENT CONTAINS INFORMATION CONDENTIAL AND PROPRIETARY TO SAMTEC, INC. AND SHALL NOT BE REPRODUCED OR TRANSFERRED TO OTHER DOCUMENTS OR DISCLOSED TO OTHER OR USED FOR ANY PURPOSE OTHER THAN THAT WHICH IT WAS OBTAINED WITHOUT THE EXPRESSED WRITTEN CONSENT OF SAMTEC, INC.