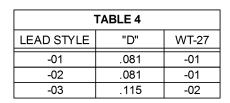

| TABLE 3    |            |
|------------|------------|
| OPTION "C" |            |
| -SN        | .066[1.68] |
| -SN2       | .101[1.80] |



FIG 7 -SNX: SOLDER NAIL

(SAME AS FIG 1, DIFFERENT AS SHOWN)



CPS-RR-M2-01-X-

FIG 8 -DS: DUAL SCREW DOWN (SAME AS FIG 2, DIFFERENT AS SHOWN)

## PROPRIETARY NOTE

THIS DOCUMENT CONTIANS INFORMATION CONFIDENTIAL AND PROPRIETARY TO SAMTEC, INC. AND SHALL NOT BE REPRODUCED OR TRANSFERRED TO OTHER DOCUMENTS OR DISCLOSED TO OTHERS OR USED FOR ANY PURPOSE OTHER THAN THAT WHICH IT WAS OBTAINED WITHOUT THE EXPRESSED WRITTEN CONSENT OF SAMTEC, INC.

520 PARK EAST BLVD, NEW ALBANY, IN 47150 PHONE: 812-944-6733 FAX: 812-948-5047

PHONE: 812-944-6733 FAX: 812-948-5047 e-Mail info@SAMTEC.com code 55322

DO NOT SCALE DRAWING

SHEET SCALE: 3:1

DESCRIPT