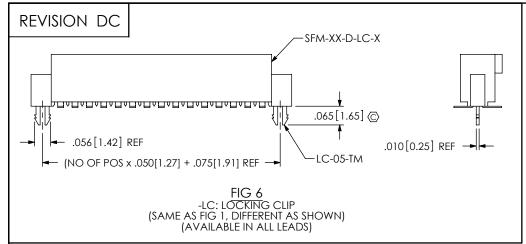

| TABLE 3    |            |
|------------|------------|
| OPTION "C" |            |
| -SN        | .066[1.68] |
| -SN2       | .101[1.80] |



FIG 7 -SNX: SOLDER NAIL

(SAME AS FIG 1, DIFFERENT AS SHOWN)



CPS-RR-M2-01-X-

FIG 8 -DS: DUAL SCREW DOWN (SAME AS FIG 2, DIFFERENT AS SHOWN)

## PROPRIETARY NOTE

THIS DOCUMENT CONTIANS INFORMATION CONFIDENTIAL AND PROPRIETARY TO SAMTEC, INC. AND SHALL NOT BE REPRODUCED OR TRANSFERRED TO OTHER DOCUMENTS OR DISCLOSED TO OTHERS OR USED FOR ANY PURPOSE OTHER THAN THAT WHICH IT WAS OBTAINED WITHOUT THE EXPRESSED WRITTEN CONSENT OF SAMTEC, INC.

520 PARK EAST BLVD, NEW ALBANY, IN 47150 PHONE: 812-944-6733 FAX: 812-948-5047

PHONE: 812-944-6733 FAX: 812-948-5047 e-Mail info@SAMTEC.com code 55322

DO NOT SCALE DRAWING

SHEET SCALE: 3:1

DESC