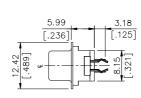

### **SPECIFICATIONS**

#### Mechanical

Contact Mating Force: 3.1kg (6.5Lb) max. Contact Unmating Force: 0.2kg (0.4Lb) min. Contact Retention Force: 0.91kg (2.0Lb) min.

#### **Electrical**

Current Rating: 2.0A

Contact Resistance: 35mW max.

Dielectric Withstanding Voltage: 1000V AC/1min min.

Insulation Resistance: 5000MW

### **Physical**

Housing: Thermoplastic, UL 94V-0 rated in Black Color

Contact: Copper alloy

Plating: See "ORDERING INFORMATION"

Solder Pad: Copper alloy

**Operating Temperature:** -55 to +105

## **D-SUB Connector**

DT Series Vertical Type, T/H 2.77mm [.109"] Pitch

9 Pos.



### **DRAWING**









#### RECOMMENDED P.C.B. LAYOUT



# ORDERING INFORMATION