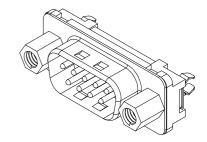

## **D-SUB Connector**

DT Series Vertical Type, T/H 2.77mm [.109"] Pitch

9 Pos.