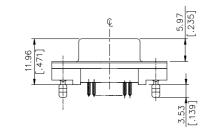

### **SPECIFICATIONS**

#### Mechanical

Contact Mating Force: 3.1kg (6.5Lb) max. Contact Unmating Force: 0.2kg (0.4Lb) min. Contact Retention Force: 0.91kg (2.0Lb) min.

#### **Electrical**

Current Rating: 2.0A

Contact Resistance: 35mW max.

Dielectric Withstanding Voltage: 1000V AC/1min min.

Insulation Resistance: 5000MW

### **Physical**

Housing: Thermoplastic, UL 94V-0 rated in Black Color

Contact: Copper alloy

Plating: See "ORDERING INFORMATION"

Solder Pad: Copper alloy

**Operating Temperature:** -55 to +105

## **D-SUB Connector**

DT Series Vertical Type, T/H 2.77mm [.109"] Pitch

9 Pos.



### **DRAWING**









#### RECOMMENDED P.C.B. LAYOUT



# ORDERING INFORMATION