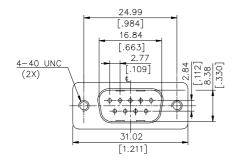

### **SPECIFICATIONS**

#### Mechanical

Contact Mating Force: 3.1kg (6.5Lb) max. Contact Unmating Force: 0.2kg (0.4Lb) min. Contact Retention Force: 0.91kg (2.0Lb) min.

#### **Electrical**

Current Rating: 2.0A

Contact Resistance: 35mW max.

Dielectric Withstanding Voltage: 1000V AC/1min min.

Insulation Resistance: 5000MW

### **Physical**

Housing: Thermoplastic, UL 94V-0 rated in Black Color

Contact: Copper alloy

Plating: See "ORDERING INFORMATION"

Solder Pad: Copper alloy

**Operating Temperature:** -55 to +105

## **D-SUB Connector**

DT Series Vertical Type, T/H 2.77mm [.109"] Pitch

9 Pos.



### **DRAWING**









#### RECOMMENDED P.C.B. LAYOUT



# ORDERING INFORMATION