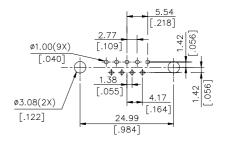

## **D-SUB Connector**

DT Series Vertical Type, T/H 2.77mm [.109"] Pitch

9 Pos.

### **DRAWING**