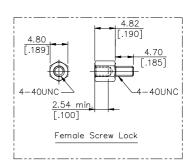

### **SPECIFICATIONS**

#### Mechanical

Contact Mating Force: 3.1kg (6.5Lb) max. Contact Unmating Force: 0.2kg (0.4Lb) min. Contact Retention Force: 0.91kg (2.0Lb) min.

#### **Electrical**

Current Rating: 2.0A

Contact Resistance: 35mW max.

Dielectric Withstanding Voltage: 1000V AC/1min min.

Insulation Resistance: 5000MW

### **Physical**

Housing: Thermoplastic, UL 94V-0 rated in Black Color

Contact: Copper alloy

Plating: See "ORDERING INFORMATION"

Solder Pad: Copper alloy

**Operating Temperature:** -55 to +105

## **D-SUB Connector**

DT Series Vertical Type, T/H 2.77mm [.109"] Pitch

9 Pos.



### **DRAWING**









#### RECOMMENDED P.C.B. LAYOUT



# ORDERING INFORMATION