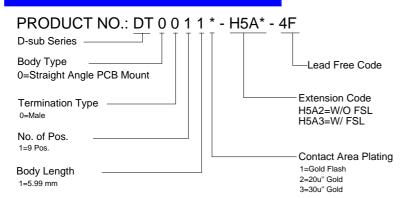

### **SPECIFICATIONS**

#### Mechanical

Contact Mating Force: 3.1kg (6.5Lb) max. Contact Unmating Force: 0.2kg (0.4Lb) min. Contact Retention Force: 0.91kg (2.0Lb) min.

#### **Electrical**

Current Rating: 2.0A

Contact Resistance: 35mW max.

Dielectric Withstanding Voltage: 1000V AC/1min min.

Insulation Resistance: 5000MW

### **Physical**

Housing: Thermoplastic, UL 94V-0 rated in Black Color

Contact: Copper alloy

Plating: See "ORDERING INFORMATION"

Solder Pad: Copper alloy

**Operating Temperature:** -55 to +105

## **D-SUB Connector**

DT Series Vertical Type, T/H 2.77mm [.109"] Pitch

9 Pos.



### **DRAWING**









#### RECOMMENDED P.C.B. LAYOUT



# ORDERING INFORMATION