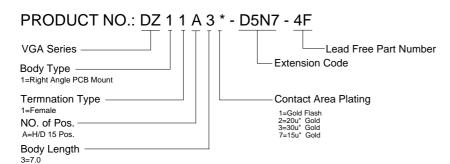

# **SPECIFICATIONS**

#### Mechanical

**Contact Engagement Force:** 0.34kg (0.75Lb) max. **Contact Separation Force:** 0.021kg (0.05Lb) min.

Durability: 500 Cycles

#### **Electrical**

Current Rating: 2A

Contact Resistance:25mW max.

Dielectric Withstanding Voltage: 1000V AC/1min min.

Insulation Resistance: 5000MW min.

## **Physical**

Housing: Thermoplastic, UL 94V-0 rated in Blue 661C Color

Contact: Copper alloy

**Plating:** See "ORDERING INFORMATION" **Operating Temperature:** -20 to +85

Recommended Thickness of PCB: 1.57[.062]

### **VGA Connector**

DZ Series Right Angle Type, T/H 2.29mm [.090"] Pitch 15 Pos.



## **DRAWING**







# ORDERING INFORMATION