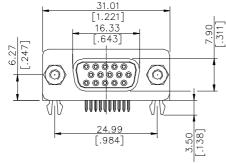

## **DRAWING**

### **VGA Connector**

DZ Series Right Angle Type, T/H 2.29mm [.090"] Pitch 15 Pos.