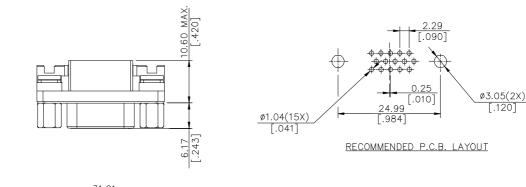

## **DRAWING**

## **Physical**

Housing: Thermoplastic, UL 94V-0 rated in Blue 661C Color

Contact: Copper alloy

**Plating:** See "ORDERING INFORMATION" **Operating Temperature:** -20 to +85

Recommended Thickness of PCB: 1.57[.062]