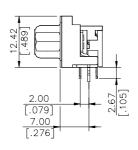

# **SPECIFICATIONS**

#### Mechanical

**Contact Engagement Force:** 0.34kg (0.75Lb) max. **Contact Separation Force:** 0.021kg (0.05Lb) min.

Durability: 500 Cycles

#### **Electrical**

Current Rating: 2A

Contact Resistance:25mW max.

Dielectric Withstanding Voltage: 1000V AC/1min min.

Insulation Resistance: 5000MW min.

## **Physical**

Housing: Thermoplastic, UL 94V-0 rated in Blue 661C Color

Contact: Copper alloy

**Plating:** See "ORDERING INFORMATION" **Operating Temperature:** -20 to +85

Recommended Thickness of PCB: 1.57[.062]

### **VGA Connector**

DZ Series Right Angle Type, T/H 2.29mm [.090"] Pitch 15 Pos.



## **DRAWING**







# ORDERING INFORMATION