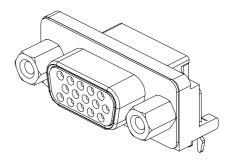

### **VGA Connector**

DZ Series Right Angle Type, T/H 2.29mm [.090"] Pitch 15 Pos.