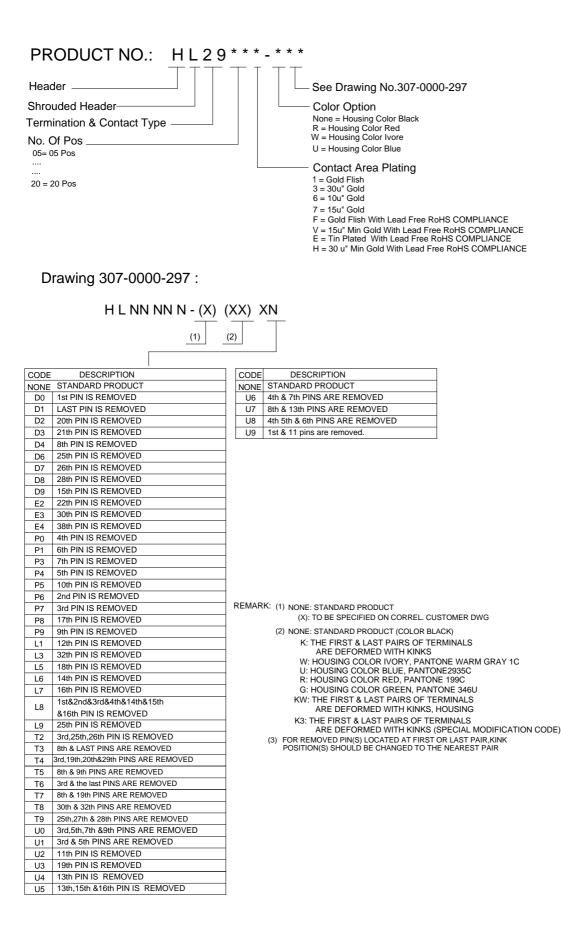

### **SPECIFICATIONS**

Mechanical Contact Retention Force: 1.36kg min.

#### Electrical

*Current Rating:* 3A Per Pin Min. *Dielectric Withstanding Voltage:* 500V RMS *Insulation Resistance:* 1000MW min.

#### Physical

Housing: Thermoplastic UL 94V-0 Rated In Black Color Contact: Brass Plating: See "ORDERING INFORMATION" Operating Temperature: -10 to +85

# **SHROUDED** Connector

HL29 Series Vertical, T/H Type Plug 2.54mmX2.54mm [.100] X [.100] Pitch



25 40

1.001]

22.86

[.901]

20.32

[.801]

14

12

10

POS

HL2907\*-\*\*\*

HL2906\*-\*\*\*

HL2905\*-\*\*\*

P/N

22.86

[.901]

20.32

[.801]

17.76

[.700]

DIM. A DIM. B DIM. C DIM. D

15.24

[.600]

12.07

[.476]

10.16

[.<u>400]</u>

22.35

[.881]

19.8

[.781]

17.27

[.680]

## DRAWING





# See The Attachment I :