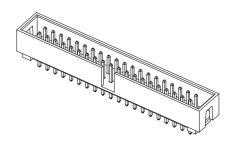

# **SHROUDED** Connector

HL29 Series Vertical, T/H Type Plug 2.54mmX2.54mm [.100] X [.100] Pitch

25 40

1.001]

22.86

[.901]

20.32

[.801]