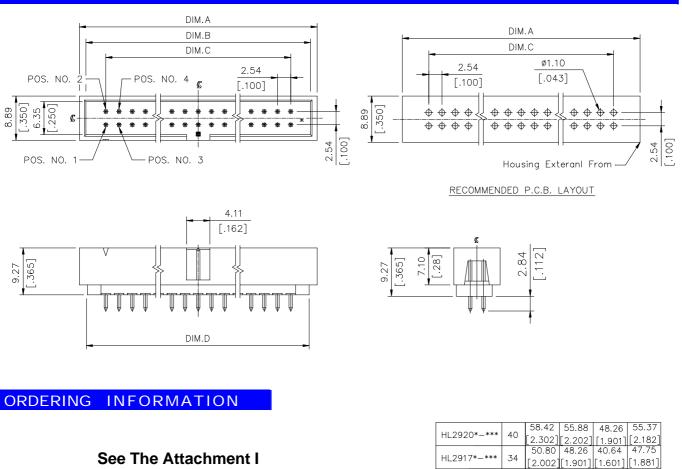

# **SHROUDED** Connector

HL29 Series Vertical, T/H Type Plug 2.54mmX2.54mm [.100] X [.100] Pitch

25 40

1.001]

22.86

[.901]

20.32

[.801]

22.86

[.901]

20.32

[.801]

17.76

[.700]

DIM. A DIM. B DIM. C DIM. D

15.24

[.600]

12.07

[.476]

10.16

[.<u>400]</u>

22.35

[.881]

19.8

[.781]

17.27

[.680]