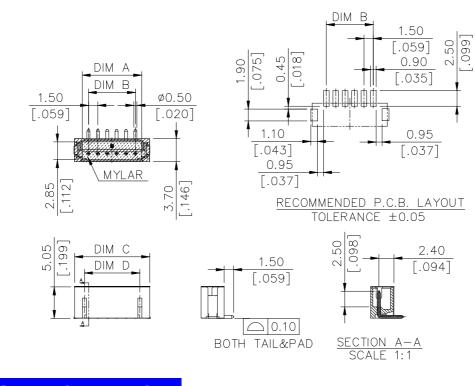

## DRAWING

# ORDERING INFORMATION

| P/N        | DIM A  | DIM B  | DIM C  | DIM D  |
|------------|--------|--------|--------|--------|
| HS7302*-** | 3.50   | 1.50   | 6.00   | 2.85   |
|            | [.138] | [.059] | [.236] | [.112] |
| HS7303*-** | 5.00   | 3.00   | 7.50   | 4.35   |
|            | [.197] | [.118] | [.296] | [.171] |
| HS7304*-** | 6.50   | 4.50   | 9.00   | 5.85   |
|            | [.256] | [.177] | [.355] | [.230] |