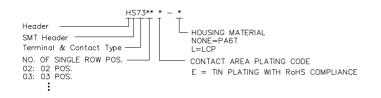

# ORDERING INFORMATION

| P/N        | DIM A  | DIM B  | DIM C  | DIM D  |
|------------|--------|--------|--------|--------|
| HS7302*-** | 3.50   | 1.50   | 6.00   | 2.85   |
|            | [.138] | [.059] | [.236] | [.112] |
| HS7303*-** | 5.00   | 3.00   | 7.50   | 4.35   |
|            | [.197] | [.118] | [.296] | [.171] |
| HS7304*-** | 6.50   | 4.50   | 9.00   | 5.85   |
|            | [.256] | [.177] | [.355] | [.230] |