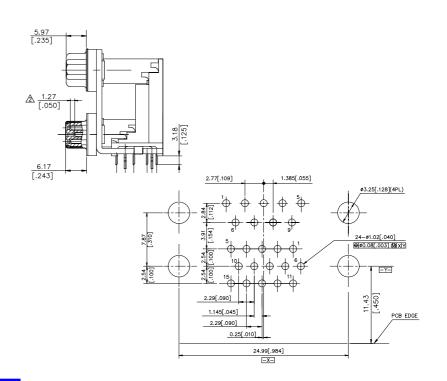

## **DRAWING**

### **D-SUB Connector**

DM Series Right Angle Type, T/H 2.77mm [.109"] Pitch 9 Pos. (Male) + 15 Pos. (Female)