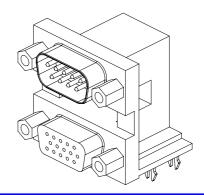

### **D-SUB Connector**

DM Series Right Angle Type, T/H 2.77mm [.109"] Pitch 9 Pos. (Male) + 15 Pos. (Female)