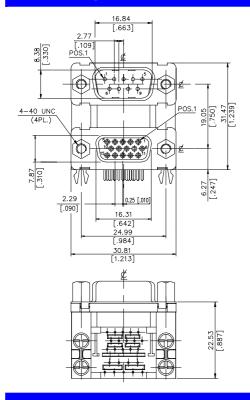

## **DRAWING**

### **D-SUB Connector**

DM Series Right Angle Type, T/H 2.77mm [.109"] Pitch 9 Pos. (Male) + 15 Pos. (Female)