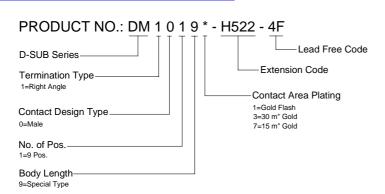

## **SPECIFICATIONS**

### Mechanical

Contact Mating Force: 5.10kg (11.25Lb) max. (Female)

3.06kg (6.75Lb) max. (Male)

Contact Unmating Force: 0.32kg (0.70Lb) min. (Female)

0.19kg (0.42 Lb) min. (Male)

Durability: 500 Cycles

### **Electrical**

Current Rating: 2A

Contact Resistance:  $25m\Omega$  (Female);  $35m\Omega$  (Male) Dielectric Withstanding Voltage: 1000V AC/1min min.

Insulation Resistance: 5000MΩ min.

# **Physical**

Housing: Thermoplastic, UL 94V-0 rated

Contact: Copper alloy

**Plating:** See "ORDERING INFORMATION" **Operating Temperature:** -55 to +105

### **D-SUB Connector**

DM Series Right Angle Type, T/H 2.77mm [.109"] Pitch 9 Pos. (Male) + 15 Pos. (Female)



## **DRAWING**





## ORDERING INFORMATION